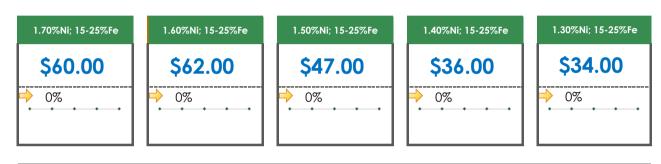

### **All Specifications**

| Specification       | This Week<br>Base Price | Last Week<br>February 4th Week |                    | % Change | 5-Week Trend |
|---------------------|-------------------------|--------------------------------|--------------------|----------|--------------|
| 1.80%Ni; 15-25%Fe   | \$65.00                 | \$65.00                        | <b>¬</b>           | 0%       | • • • • •    |
| 1.70%Ni; 15-25%Fe   | \$60.00                 | \$60.00                        | $\Rightarrow$      | 0%       | • • • • •    |
| 1.60%Ni; 15-25%Fe   | \$62.00                 | \$62.00                        | $\Rightarrow$      | 0%       | • • • • •    |
| 1.50%Ni; 15-25%Fe   | \$47.00                 | \$47.00                        | $\Rightarrow$      | 0%       | • • • • •    |
| 1.45%Ni; 15-25%Fe   | \$45.50                 | \$45.50                        | <b>¬</b>           | 0%       | • • • •      |
| 1.40%Ni; 15-25%Fe   | \$36.00                 | \$36.00                        | <b>\rightarrow</b> | 0%       | • • • • •    |
| 1.35%Ni; 15-25%Fe   | \$35.50                 | \$35.50                        | $\Rightarrow$      | 0%       | • • • • •    |
| 1.30%Ni; 15-25%Fe   | \$34.00                 | \$34.00                        | $\Rightarrow$      | 0%       | • • • •      |
| 1.27-1.28%Ni; 24%Fe | -                       | -                              |                    |          | • • • •      |
| 1.25%Ni; 15-30%Fe   | \$15.15                 | \$15.15                        | $\Rightarrow$      | 0%       | • • • • •    |
| 1.24-1.25%Ni; 24%Fe | \$23.00                 | \$23.00                        | $\Rightarrow$      | 0%       | • • • •      |
| 1.20%Ni; 31-45%Fe   | \$24.00                 | \$24.00                        | $\Rightarrow$      | 0%       | • • • • •    |
| 1.20%Ni; 15-30%Fe   | \$18.50                 | \$18.50                        | $\Rightarrow$      | 0%       | • • • • •    |