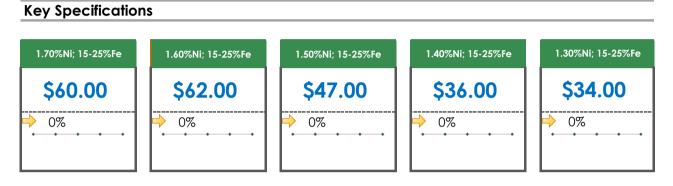

## **All Specifications**

| Specification       | This Week<br>Base Price | Last Week<br>January 3rd Week |               | % Change | 5-Week Trend    |
|---------------------|-------------------------|-------------------------------|---------------|----------|-----------------|
| 1.80%Ni; 15-25%Fe   | \$65.00                 | \$65.00                       | $\Rightarrow$ | 0%       | • • • • •       |
| 1.70%Ni; 15-25%Fe   | \$60.00                 | \$60.00                       | $\Rightarrow$ | 0%       | • • • • •       |
| 1.60%Ni; 15-25%Fe   | \$62.00                 | \$62.00                       | $\rightarrow$ | 0%       | • • • • •       |
| 1.50%Ni; 15-25%Fe   | \$47.00                 | \$47.00                       | $\rightarrow$ | 0%       | • • • • •       |
| 1.45%Ni; 15-25%Fe   | \$45.50                 | \$45.50                       | $\Rightarrow$ | 0%       | • • • • •       |
| 1.40%Ni; 15-25%Fe   | \$36.00                 | \$36.00                       | $\Rightarrow$ | 0%       | • • • • •       |
| 1.35%Ni; 15-25%Fe   | \$35.50                 | \$35.50                       |               | 0%       | • • • • •       |
| 1.30%Ni; 15-25%Fe   | \$34.00                 | \$34.00                       | $\rightarrow$ | 0%       | • • • • •       |
| 1.27-1.28%Ni; 24%Fe | -                       | -                             |               |          | • • • • •       |
| 1.25%Ni; 15-30%Fe   | \$17.25                 | \$17.25                       | $\Rightarrow$ | 0%       | • • • • • • • • |
| 1.24-1.25%Ni; 24%Fe | \$23.00                 | \$23.00                       | $\rightarrow$ | 0%       | • • • • •       |
| 1.20%Ni; 31-45%Fe   | \$24.00                 | \$24.00                       | $\rightarrow$ | 0%       | • • • • •       |
| 1.20%Ni; 15-30%Fe   | \$18.50                 | \$18.50                       | \$            | 0%       | • • • • • •     |