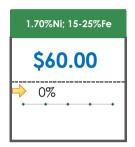

## **All Specifications**

| Specification       | This Week<br>Base Price | Last Week<br>December 5th<br>Week |               | % Change | 5-Week Trend |
|---------------------|-------------------------|-----------------------------------|---------------|----------|--------------|
| 1.80%Ni; 15-25%Fe   | \$65.00                 | \$65.00                           | $\Rightarrow$ | 0%       | • • • • •    |
| 1.70%Ni; 15-25%Fe   | \$60.00                 | \$60.00                           | $\Rightarrow$ | 0%       | • • • • •    |
| 1.60%Ni; 15-25%Fe   | \$62.00                 | \$62.00                           | $\Rightarrow$ | 0%       | • • • •      |
| 1.50%Ni; 15-25%Fe   | \$47.00                 | \$47.00                           | $\Rightarrow$ | 0%       | • • • •      |
| 1.45%Ni; 15-25%Fe   | \$45.50                 | \$45.50                           | <b></b>       | 0%       | • • • • •    |
| 1.40%Ni; 15-25%Fe   | \$36.00                 | \$36.00                           | $\Rightarrow$ | 0%       | • • • •      |
| 1.35%Ni; 15-25%Fe   | \$35.50                 | \$35.50                           | $\Rightarrow$ | 0%       | • • • •      |
| 1.30%Ni; 15-25%Fe   | \$34.00                 | \$34.00                           | $\Rightarrow$ | 0%       | • • • •      |
| 1.27-1.28%Ni; 24%Fe | -                       | -                                 |               |          | • • • •      |
| 1.25%Ni; 15-30%Fe   | \$17.25                 | \$17.25                           | $\Rightarrow$ | 0%       | • • • • •    |
| 1.24-1.25%Ni; 24%Fe | \$23.00                 | \$23.00                           | $\Rightarrow$ | 0%       | • • • • •    |
| 1.20%Ni; 31-45%Fe   | \$24.00                 | \$24.00                           | $\Rightarrow$ | 0%       | • • • •      |
| 1.20%Ni; 15-30%Fe   | \$18.50                 | \$18.50                           | $\Rightarrow$ | 0%       | • • • • •    |