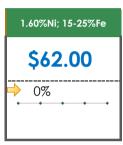

## **All Specifications**

| Specification       | This Week<br>Base Price | Last Week<br>December 5th<br>Week |               | % Change | 5-Week Trend |
|---------------------|-------------------------|-----------------------------------|---------------|----------|--------------|
| 1.80%Ni; 15-25%Fe   | \$65.00                 | \$65.00                           | $\Rightarrow$ | 0%       | • • • • •    |
| 1.70%Ni; 15-25%Fe   | \$60.00                 | \$60.00                           | $\Rightarrow$ | 0%       | • • • • •    |
| 1.60%Ni; 15-25%Fe   | \$62.00                 | \$62.00                           | $\Rightarrow$ | 0%       | • • • •      |
| 1.50%Ni; 15-25%Fe   | \$47.00                 | \$47.00                           | $\Rightarrow$ | 0%       | • • • •      |
| 1.45%Ni; 15-25%Fe   | \$45.50                 | \$45.50                           | <b></b>       | 0%       | • • • • •    |
| 1.40%Ni; 15-25%Fe   | \$36.00                 | \$36.00                           | $\Rightarrow$ | 0%       | • • • •      |
| 1.35%Ni; 15-25%Fe   | \$35.50                 | \$35.50                           | $\Rightarrow$ | 0%       | • • • •      |
| 1.30%Ni; 15-25%Fe   | \$34.00                 | \$34.00                           | $\Rightarrow$ | 0%       | • • • •      |
| 1.27-1.28%Ni; 24%Fe | -                       | -                                 |               |          | • • • •      |
| 1.25%Ni; 15-30%Fe   | \$17.25                 | \$17.25                           | $\Rightarrow$ | 0%       | • • • • •    |
| 1.24-1.25%Ni; 24%Fe | \$23.00                 | \$23.00                           | $\Rightarrow$ | 0%       | • • • • •    |
| 1.20%Ni; 31-45%Fe   | \$24.00                 | \$24.00                           | $\Rightarrow$ | 0%       | • • • •      |
| 1.20%Ni; 15-30%Fe   | \$18.50                 | \$18.50                           | $\Rightarrow$ | 0%       | • • • • •    |