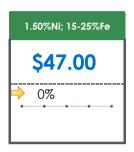

## **All Specifications**

| Specification       | This Week<br>Base Price | Last Week<br>December 5th<br>Week |               | % Change | 5-Week Trend |
|---------------------|-------------------------|-----------------------------------|---------------|----------|--------------|
| 1.80%Ni; 15-25%Fe   | \$65.00                 | \$65.00                           | $\Rightarrow$ | 0%       | • • • • •    |
| 1.70%Ni; 15-25%Fe   | \$60.00                 | \$60.00                           | $\Rightarrow$ | 0%       | • • • • •    |
| 1.60%Ni; 15-25%Fe   | \$62.00                 | \$62.00                           | $\Rightarrow$ | 0%       | • • • •      |
| 1.50%Ni; 15-25%Fe   | \$47.00                 | \$47.00                           | $\Rightarrow$ | 0%       | • • • •      |
| 1.45%Ni; 15-25%Fe   | \$45.50                 | \$45.50                           | <b></b>       | 0%       | • • • • •    |
| 1.40%Ni; 15-25%Fe   | \$36.00                 | \$36.00                           | $\Rightarrow$ | 0%       | • • • •      |
| 1.35%Ni; 15-25%Fe   | \$35.50                 | \$35.50                           | $\Rightarrow$ | 0%       | • • • •      |
| 1.30%Ni; 15-25%Fe   | \$34.00                 | \$34.00                           | $\Rightarrow$ | 0%       | • • • •      |
| 1.27-1.28%Ni; 24%Fe | -                       | -                                 |               |          | • • • •      |
| 1.25%Ni; 15-30%Fe   | \$17.25                 | \$17.25                           | $\Rightarrow$ | 0%       | • • • • •    |
| 1.24-1.25%Ni; 24%Fe | \$23.00                 | \$23.00                           | $\Rightarrow$ | 0%       | • • • • •    |
| 1.20%Ni; 31-45%Fe   | \$24.00                 | \$24.00                           | $\Rightarrow$ | 0%       | • • • •      |
| 1.20%Ni; 15-30%Fe   | \$18.50                 | \$18.50                           | $\Rightarrow$ | 0%       | • • • • •    |