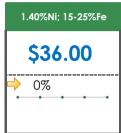

## **All Specifications**

| Specification       | This Week<br>Base Price | Last Week<br>December 5th<br>Week |               | % Change | 5-Week Trend |
|---------------------|-------------------------|-----------------------------------|---------------|----------|--------------|
| 1.80%Ni; 15-25%Fe   | \$65.00                 | \$65.00                           | $\Rightarrow$ | 0%       | • • • • •    |
| 1.70%Ni; 15-25%Fe   | \$60.00                 | \$60.00                           | $\Rightarrow$ | 0%       | • • • • •    |
| 1.60%Ni; 15-25%Fe   | \$62.00                 | \$62.00                           | $\Rightarrow$ | 0%       | • • • •      |
| 1.50%Ni; 15-25%Fe   | \$47.00                 | \$47.00                           | $\Rightarrow$ | 0%       | • • • •      |
| 1.45%Ni; 15-25%Fe   | \$45.50                 | \$45.50                           | <b></b>       | 0%       | • • • • •    |
| 1.40%Ni; 15-25%Fe   | \$36.00                 | \$36.00                           | $\Rightarrow$ | 0%       | • • • •      |
| 1.35%Ni; 15-25%Fe   | \$35.50                 | \$35.50                           | $\Rightarrow$ | 0%       | • • • •      |
| 1.30%Ni; 15-25%Fe   | \$34.00                 | \$34.00                           | $\Rightarrow$ | 0%       | • • • •      |
| 1.27-1.28%Ni; 24%Fe | -                       | -                                 |               |          | • • • •      |
| 1.25%Ni; 15-30%Fe   | \$17.25                 | \$17.25                           | $\Rightarrow$ | 0%       | • • • • •    |
| 1.24-1.25%Ni; 24%Fe | \$23.00                 | \$23.00                           | $\Rightarrow$ | 0%       | • • • • •    |
| 1.20%Ni; 31-45%Fe   | \$24.00                 | \$24.00                           | $\Rightarrow$ | 0%       | • • • •      |
| 1.20%Ni; 15-30%Fe   | \$18.50                 | \$18.50                           | $\Rightarrow$ | 0%       | • • • • •    |