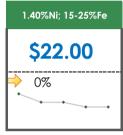

### **All Specifications**

| Specification       | This Week<br>Base Price | Last Week<br>April 2nd Week |                    | % Change | 5-Week Trend                            |
|---------------------|-------------------------|-----------------------------|--------------------|----------|-----------------------------------------|
| 1.80%Ni; 15-25%Fe   | \$65.00                 | \$65.00                     | $\Rightarrow$      | 0%       | • • • • •                               |
| 1.70%Ni; 15-25%Fe   | \$60.00                 | \$60.00                     | <b>\rightarrow</b> | 0%       | • • • • •                               |
| 1.60%Ni; 15-25%Fe   | \$62.00                 | \$62.00                     | $\Rightarrow$      | 0%       | • • • • •                               |
| 1.50%Ni; 15-25%Fe   | \$35.00                 | \$35.00                     | $\Rightarrow$      | 0%       | • • • • • • • • • • • • • • • • • • • • |
| 1.45%Ni; 15-25%Fe   | \$45.50                 | \$45.50                     | $\Rightarrow$      | 0%       | • • • • •                               |
| 1.40%Ni; 15-25%Fe   | \$22.00                 | \$22.00                     | $\Rightarrow$      | 0%       | • • • • • • • • • • • • • • • • • • • • |
| 1.35%Ni; 15-25%Fe   | \$19.50                 | \$19.50                     | $\Rightarrow$      | 0%       | • • • • • • • • • • • • • • • • • • • • |
| 1.30%Ni; 15-25%Fe   | \$18.00                 | \$20.00                     | 1                  | -10%     |                                         |
| 1.27-1.28%Ni; 24%Fe | •                       | -                           |                    |          | • • • • •                               |
| 1.25%Ni; 15-30%Fe   | \$15.15                 | \$15.15                     | $\Rightarrow$      | 0%       | • • • • •                               |
| 1.24-1.25%Ni; 24%Fe | \$23.00                 | \$23.00                     | $\Rightarrow$      | 0%       | • • • • •                               |
| 1.20%Ni; 31-45%Fe   | \$24.00                 | \$24.00                     | $\Rightarrow$      | 0%       | • • • • •                               |
| 1.20%Ni; 15-30%Fe   | \$18.50                 | \$18.50                     | <b>→</b>           | 0%       |                                         |