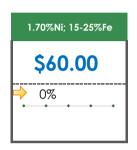

### **All Specifications**

| Specification       | This Week<br>Base Price | Last Week<br>April 2nd Week |                    | % Change | 5-Week Trend                            |
|---------------------|-------------------------|-----------------------------|--------------------|----------|-----------------------------------------|
| 1.80%Ni; 15-25%Fe   | \$65.00                 | \$65.00                     | $\Rightarrow$      | 0%       | • • • • •                               |
| 1.70%Ni; 15-25%Fe   | \$60.00                 | \$60.00                     | <b>\rightarrow</b> | 0%       | • • • • •                               |
| 1.60%Ni; 15-25%Fe   | \$62.00                 | \$62.00                     | $\Rightarrow$      | 0%       | • • • • •                               |
| 1.50%Ni; 15-25%Fe   | \$35.00                 | \$35.00                     | $\Rightarrow$      | 0%       | • • • • • • • • • • • • • • • • • • • • |
| 1.45%Ni; 15-25%Fe   | \$45.50                 | \$45.50                     | $\Rightarrow$      | 0%       | • • • • •                               |
| 1.40%Ni; 15-25%Fe   | \$22.00                 | \$22.00                     | $\Rightarrow$      | 0%       | • • • • • • • • • • • • • • • • • • • • |
| 1.35%Ni; 15-25%Fe   | \$19.50                 | \$19.50                     | $\Rightarrow$      | 0%       | • • • • • • • • • • • • • • • • • • • • |
| 1.30%Ni; 15-25%Fe   | \$18.00                 | \$20.00                     | 1                  | -10%     |                                         |
| 1.27-1.28%Ni; 24%Fe | •                       | -                           |                    |          | • • • • •                               |
| 1.25%Ni; 15-30%Fe   | \$15.15                 | \$15.15                     | $\Rightarrow$      | 0%       | • • • • •                               |
| 1.24-1.25%Ni; 24%Fe | \$23.00                 | \$23.00                     | $\Rightarrow$      | 0%       | • • • • •                               |
| 1.20%Ni; 31-45%Fe   | \$24.00                 | \$24.00                     | $\Rightarrow$      | 0%       | • • • • •                               |
| 1.20%Ni; 15-30%Fe   | \$18.50                 | \$18.50                     | <b>→</b>           | 0%       |                                         |