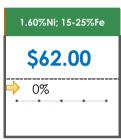

### **All Specifications**

| Specification       | This Week<br>Base Price | Last Week<br>April 2nd Week |                    | % Change | 5-Week Trend                            |
|---------------------|-------------------------|-----------------------------|--------------------|----------|-----------------------------------------|
| 1.80%Ni; 15-25%Fe   | \$65.00                 | \$65.00                     | $\Rightarrow$      | 0%       | • • • • •                               |
| 1.70%Ni; 15-25%Fe   | \$60.00                 | \$60.00                     | <b>\rightarrow</b> | 0%       | • • • • •                               |
| 1.60%Ni; 15-25%Fe   | \$62.00                 | \$62.00                     | $\Rightarrow$      | 0%       | • • • • •                               |
| 1.50%Ni; 15-25%Fe   | \$35.00                 | \$35.00                     | $\Rightarrow$      | 0%       | • • • • • • • • • • • • • • • • • • • • |
| 1.45%Ni; 15-25%Fe   | \$45.50                 | \$45.50                     | $\Rightarrow$      | 0%       | • • • • •                               |
| 1.40%Ni; 15-25%Fe   | \$22.00                 | \$22.00                     | $\Rightarrow$      | 0%       | • • • • • • • • • • • • • • • • • • • • |
| 1.35%Ni; 15-25%Fe   | \$19.50                 | \$19.50                     | $\Rightarrow$      | 0%       | • • • • • • • • • • • • • • • • • • • • |
| 1.30%Ni; 15-25%Fe   | \$18.00                 | \$20.00                     | 1                  | -10%     |                                         |
| 1.27-1.28%Ni; 24%Fe | •                       | -                           |                    |          | • • • • •                               |
| 1.25%Ni; 15-30%Fe   | \$15.15                 | \$15.15                     | $\Rightarrow$      | 0%       | • • • • •                               |
| 1.24-1.25%Ni; 24%Fe | \$23.00                 | \$23.00                     | $\Rightarrow$      | 0%       | • • • • •                               |
| 1.20%Ni; 31-45%Fe   | \$24.00                 | \$24.00                     | $\Rightarrow$      | 0%       | • • • • •                               |
| 1.20%Ni; 15-30%Fe   | \$18.50                 | \$18.50                     | <b>→</b>           | 0%       |                                         |