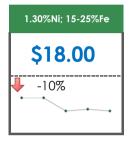

### **All Specifications**

| Specification       | This Week<br>Base Price | Last Week<br>April 2nd Week |                    | % Change | 5-Week Trend                            |
|---------------------|-------------------------|-----------------------------|--------------------|----------|-----------------------------------------|
| 1.80%Ni; 15-25%Fe   | \$65.00                 | \$65.00                     | $\Rightarrow$      | 0%       | • • • • •                               |
| 1.70%Ni; 15-25%Fe   | \$60.00                 | \$60.00                     | <b>\rightarrow</b> | 0%       | • • • • •                               |
| 1.60%Ni; 15-25%Fe   | \$62.00                 | \$62.00                     | $\Rightarrow$      | 0%       | • • • • •                               |
| 1.50%Ni; 15-25%Fe   | \$35.00                 | \$35.00                     | $\Rightarrow$      | 0%       | • • • • • • • • • • • • • • • • • • • • |
| 1.45%Ni; 15-25%Fe   | \$45.50                 | \$45.50                     | $\Rightarrow$      | 0%       | • • • • •                               |
| 1.40%Ni; 15-25%Fe   | \$22.00                 | \$22.00                     | $\Rightarrow$      | 0%       | • • • • • • • • • • • • • • • • • • • • |
| 1.35%Ni; 15-25%Fe   | \$19.50                 | \$19.50                     | $\Rightarrow$      | 0%       | • • • • • • • • • • • • • • • • • • • • |
| 1.30%Ni; 15-25%Fe   | \$18.00                 | \$20.00                     | 1                  | -10%     |                                         |
| 1.27-1.28%Ni; 24%Fe | •                       | -                           |                    |          | • • • • •                               |
| 1.25%Ni; 15-30%Fe   | \$15.15                 | \$15.15                     | $\Rightarrow$      | 0%       | • • • • •                               |
| 1.24-1.25%Ni; 24%Fe | \$23.00                 | \$23.00                     | $\Rightarrow$      | 0%       | • • • • •                               |
| 1.20%Ni; 31-45%Fe   | \$24.00                 | \$24.00                     | $\Rightarrow$      | 0%       | • • • • •                               |
| 1.20%Ni; 15-30%Fe   | \$18.50                 | \$18.50                     | <b>→</b>           | 0%       |                                         |