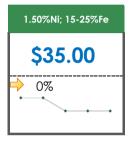

### **All Specifications**

| Specification       | This Week<br>Base Price | Last Week<br>April 2nd Week |                    | % Change | 5-Week Trend                            |
|---------------------|-------------------------|-----------------------------|--------------------|----------|-----------------------------------------|
| 1.80%Ni; 15-25%Fe   | \$65.00                 | \$65.00                     | $\Rightarrow$      | 0%       | • • • • •                               |
| 1.70%Ni; 15-25%Fe   | \$60.00                 | \$60.00                     | <b>\rightarrow</b> | 0%       | • • • • •                               |
| 1.60%Ni; 15-25%Fe   | \$62.00                 | \$62.00                     | $\Rightarrow$      | 0%       | • • • • •                               |
| 1.50%Ni; 15-25%Fe   | \$35.00                 | \$35.00                     | $\Rightarrow$      | 0%       | • • • • • • • • • • • • • • • • • • • • |
| 1.45%Ni; 15-25%Fe   | \$45.50                 | \$45.50                     | $\Rightarrow$      | 0%       | • • • • •                               |
| 1.40%Ni; 15-25%Fe   | \$22.00                 | \$22.00                     | $\Rightarrow$      | 0%       | • • • • • • • • • • • • • • • • • • • • |
| 1.35%Ni; 15-25%Fe   | \$19.50                 | \$19.50                     | $\Rightarrow$      | 0%       | • • • • • • • • • • • • • • • • • • • • |
| 1.30%Ni; 15-25%Fe   | \$18.00                 | \$20.00                     | 1                  | -10%     |                                         |
| 1.27-1.28%Ni; 24%Fe | •                       | -                           |                    |          | • • • • •                               |
| 1.25%Ni; 15-30%Fe   | \$15.15                 | \$15.15                     | $\Rightarrow$      | 0%       | • • • • •                               |
| 1.24-1.25%Ni; 24%Fe | \$23.00                 | \$23.00                     | $\Rightarrow$      | 0%       | • • • • •                               |
| 1.20%Ni; 31-45%Fe   | \$24.00                 | \$24.00                     | $\Rightarrow$      | 0%       | • • • • •                               |
| 1.20%Ni; 15-30%Fe   | \$18.50                 | \$18.50                     | <b>→</b>           | 0%       |                                         |