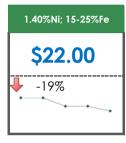

### **All Specifications**

| Specification       | This Week<br>Base Price | Last Week<br>April 1st Week |               | % Change | 5-Week Trend                            |
|---------------------|-------------------------|-----------------------------|---------------|----------|-----------------------------------------|
| 1.80%Ni; 15-25%Fe   | \$65.00                 | \$65.00                     | $\Rightarrow$ | 0%       | • • • • •                               |
| 1.70%Ni; 15-25%Fe   | \$60.00                 | \$60.00                     | $\Rightarrow$ | 0%       | • • • • •                               |
| 1.60%Ni; 15-25%Fe   | \$62.00                 | \$62.00                     | $\Rightarrow$ | 0%       | • • • • •                               |
| 1.50%Ni; 15-25%Fe   | \$35.00                 | \$35.00                     | $\Rightarrow$ | 0%       | • • • • • • • • • • • • • • • • • • • • |
| 1.45%Ni; 15-25%Fe   | \$45.50                 | \$45.50                     | $\Rightarrow$ | 0%       | • • • • •                               |
| 1.40%Ni; 15-25%Fe   | \$22.00                 | \$27.00                     | 4             | -19%     | • • • • • • • • • • • • • • • • • • • • |
| 1.35%Ni; 15-25%Fe   | \$19.50                 | \$35.50                     | 4             | -45%     | • • • • • • • • • • • • • • • • • • • • |
| 1.30%Ni; 15-25%Fe   | \$20.00                 | \$18.00                     | 1             | 11%      |                                         |
| 1.27-1.28%Ni; 24%Fe | -                       | -                           |               |          | • • • • •                               |
| 1.25%Ni; 15-30%Fe   | \$15.15                 | \$15.15                     | $\Rightarrow$ | 0%       | • • • • •                               |
| 1.24-1.25%Ni; 24%Fe | \$23.00                 | \$23.00                     | $\Rightarrow$ | 0%       |                                         |
| 1.20%Ni; 31-45%Fe   | \$24.00                 | \$24.00                     | $\Rightarrow$ | 0%       | • • • •                                 |
| 1.20%Ni; 15-30%Fe   | \$18.50                 | \$18.50                     | <b>→</b>      | 0%       |                                         |