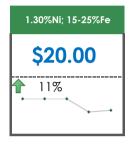

### **All Specifications**

| Specification       | This Week<br>Base Price | Last Week<br>April 1st Week |               | % Change | 5-Week Trend                            |
|---------------------|-------------------------|-----------------------------|---------------|----------|-----------------------------------------|
| 1.80%Ni; 15-25%Fe   | \$65.00                 | \$65.00                     | $\Rightarrow$ | 0%       | • • • • •                               |
| 1.70%Ni; 15-25%Fe   | \$60.00                 | \$60.00                     | $\Rightarrow$ | 0%       | • • • • •                               |
| 1.60%Ni; 15-25%Fe   | \$62.00                 | \$62.00                     | $\Rightarrow$ | 0%       | • • • • •                               |
| 1.50%Ni; 15-25%Fe   | \$35.00                 | \$35.00                     | $\Rightarrow$ | 0%       | • • • • • • • • • • • • • • • • • • • • |
| 1.45%Ni; 15-25%Fe   | \$45.50                 | \$45.50                     | $\Rightarrow$ | 0%       | • • • • •                               |
| 1.40%Ni; 15-25%Fe   | \$22.00                 | \$27.00                     | 4             | -19%     | • • • • • • • • • • • • • • • • • • • • |
| 1.35%Ni; 15-25%Fe   | \$19.50                 | \$35.50                     | 4             | -45%     | • • • • • • • • • • • • • • • • • • • • |
| 1.30%Ni; 15-25%Fe   | \$20.00                 | \$18.00                     | 1             | 11%      |                                         |
| 1.27-1.28%Ni; 24%Fe | -                       | -                           |               |          | • • • • •                               |
| 1.25%Ni; 15-30%Fe   | \$15.15                 | \$15.15                     | $\Rightarrow$ | 0%       | • • • • •                               |
| 1.24-1.25%Ni; 24%Fe | \$23.00                 | \$23.00                     | $\Rightarrow$ | 0%       |                                         |
| 1.20%Ni; 31-45%Fe   | \$24.00                 | \$24.00                     | $\Rightarrow$ | 0%       | • • • •                                 |
| 1.20%Ni; 15-30%Fe   | \$18.50                 | \$18.50                     | <b>→</b>      | 0%       |                                         |