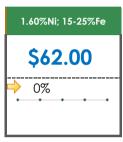

### **All Specifications**

| Specification       | This Week<br>Base Price | Last Week<br>April 1st Week |               | % Change | 5-Week Trend                            |
|---------------------|-------------------------|-----------------------------|---------------|----------|-----------------------------------------|
| 1.80%Ni; 15-25%Fe   | \$65.00                 | \$65.00                     | $\Rightarrow$ | 0%       | • • • • •                               |
| 1.70%Ni; 15-25%Fe   | \$60.00                 | \$60.00                     | $\Rightarrow$ | 0%       | • • • • •                               |
| 1.60%Ni; 15-25%Fe   | \$62.00                 | \$62.00                     | $\Rightarrow$ | 0%       | • • • • •                               |
| 1.50%Ni; 15-25%Fe   | \$35.00                 | \$35.00                     | $\Rightarrow$ | 0%       | • • • • • • • • • • • • • • • • • • • • |
| 1.45%Ni; 15-25%Fe   | \$45.50                 | \$45.50                     | $\Rightarrow$ | 0%       | • • • • •                               |
| 1.40%Ni; 15-25%Fe   | \$22.00                 | \$27.00                     | 4             | -19%     | • • • • • • • • • • • • • • • • • • • • |
| 1.35%Ni; 15-25%Fe   | \$19.50                 | \$35.50                     | 4             | -45%     | • • • • • • • • • • • • • • • • • • • • |
| 1.30%Ni; 15-25%Fe   | \$20.00                 | \$18.00                     | 1             | 11%      |                                         |
| 1.27-1.28%Ni; 24%Fe | -                       | -                           |               |          | • • • • •                               |
| 1.25%Ni; 15-30%Fe   | \$15.15                 | \$15.15                     | $\Rightarrow$ | 0%       | • • • • •                               |
| 1.24-1.25%Ni; 24%Fe | \$23.00                 | \$23.00                     | $\Rightarrow$ | 0%       |                                         |
| 1.20%Ni; 31-45%Fe   | \$24.00                 | \$24.00                     | $\Rightarrow$ | 0%       | • • • •                                 |
| 1.20%Ni; 15-30%Fe   | \$18.50                 | \$18.50                     | <b>→</b>      | 0%       |                                         |