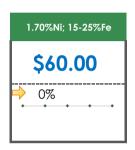

### **All Specifications**

| Specification       | This Week<br>Base Price | Last Week<br>April 1st Week |               | % Change | 5-Week Trend                            |
|---------------------|-------------------------|-----------------------------|---------------|----------|-----------------------------------------|
| 1.80%Ni; 15-25%Fe   | \$65.00                 | \$65.00                     | $\Rightarrow$ | 0%       | • • • • •                               |
| 1.70%Ni; 15-25%Fe   | \$60.00                 | \$60.00                     | $\Rightarrow$ | 0%       | • • • • •                               |
| 1.60%Ni; 15-25%Fe   | \$62.00                 | \$62.00                     | $\Rightarrow$ | 0%       | • • • • •                               |
| 1.50%Ni; 15-25%Fe   | \$35.00                 | \$35.00                     | $\Rightarrow$ | 0%       | • • • • • • • • • • • • • • • • • • • • |
| 1.45%Ni; 15-25%Fe   | \$45.50                 | \$45.50                     | $\Rightarrow$ | 0%       | • • • • •                               |
| 1.40%Ni; 15-25%Fe   | \$22.00                 | \$27.00                     | 4             | -19%     | • • • • • • • • • • • • • • • • • • • • |
| 1.35%Ni; 15-25%Fe   | \$19.50                 | \$35.50                     | 4             | -45%     | • • • • • • • • • • • • • • • • • • • • |
| 1.30%Ni; 15-25%Fe   | \$20.00                 | \$18.00                     | 1             | 11%      |                                         |
| 1.27-1.28%Ni; 24%Fe | -                       | -                           |               |          | • • • • •                               |
| 1.25%Ni; 15-30%Fe   | \$15.15                 | \$15.15                     | $\Rightarrow$ | 0%       | • • • • •                               |
| 1.24-1.25%Ni; 24%Fe | \$23.00                 | \$23.00                     | $\Rightarrow$ | 0%       |                                         |
| 1.20%Ni; 31-45%Fe   | \$24.00                 | \$24.00                     | $\Rightarrow$ | 0%       | • • • •                                 |
| 1.20%Ni; 15-30%Fe   | \$18.50                 | \$18.50                     | <b>→</b>      | 0%       |                                         |