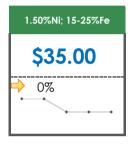

### **All Specifications**

| Specification       | This Week<br>Base Price | Last Week<br>April 1st Week |               | % Change | 5-Week Trend                            |
|---------------------|-------------------------|-----------------------------|---------------|----------|-----------------------------------------|
| 1.80%Ni; 15-25%Fe   | \$65.00                 | \$65.00                     | $\Rightarrow$ | 0%       | • • • • •                               |
| 1.70%Ni; 15-25%Fe   | \$60.00                 | \$60.00                     | $\Rightarrow$ | 0%       | • • • • •                               |
| 1.60%Ni; 15-25%Fe   | \$62.00                 | \$62.00                     | $\Rightarrow$ | 0%       | • • • • •                               |
| 1.50%Ni; 15-25%Fe   | \$35.00                 | \$35.00                     | $\Rightarrow$ | 0%       | • • • • • • • • • • • • • • • • • • • • |
| 1.45%Ni; 15-25%Fe   | \$45.50                 | \$45.50                     | $\Rightarrow$ | 0%       | • • • • •                               |
| 1.40%Ni; 15-25%Fe   | \$22.00                 | \$27.00                     | 4             | -19%     | • • • • • • • • • • • • • • • • • • • • |
| 1.35%Ni; 15-25%Fe   | \$19.50                 | \$35.50                     | 4             | -45%     | • • • • • • • • • • • • • • • • • • • • |
| 1.30%Ni; 15-25%Fe   | \$20.00                 | \$18.00                     | 1             | 11%      |                                         |
| 1.27-1.28%Ni; 24%Fe | -                       | -                           |               |          | • • • • •                               |
| 1.25%Ni; 15-30%Fe   | \$15.15                 | \$15.15                     | $\Rightarrow$ | 0%       | • • • • •                               |
| 1.24-1.25%Ni; 24%Fe | \$23.00                 | \$23.00                     | $\Rightarrow$ | 0%       |                                         |
| 1.20%Ni; 31-45%Fe   | \$24.00                 | \$24.00                     | $\Rightarrow$ | 0%       | • • • •                                 |
| 1.20%Ni; 15-30%Fe   | \$18.50                 | \$18.50                     | <b>→</b>      | 0%       |                                         |