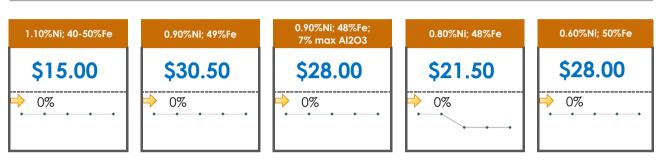

## **All Specifications**

| Specification                    | This Week<br>Base Price | Last Week<br>March 3rd Week |               | % Change | 5-Week Trend      |
|----------------------------------|-------------------------|-----------------------------|---------------|----------|-------------------|
| 1.15%Ni; 38-40%Fe                | \$25.00                 | \$25.00                     | $\Rightarrow$ | 0%       | * * * * *         |
| 1.10%Ni; 40-50%Fe                | \$15.00                 | \$15.00                     | $\Rightarrow$ | 0%       | * * * * *         |
| 0.90%Ni; 49%Fe                   | \$30.50                 | \$30.50                     | $\Rightarrow$ | 0%       | • • • • •         |
| 0.90%Ni; 48%Fe;<br>5% max Al2O3  | \$39.00                 | \$39.00                     | ⇒             | 0%       | • • • • •         |
| 0.90%Ni; 48%Fe;<br>7% max Al2O3  | \$28.00                 | \$28.00                     | ⇒             | 0%       | • • • • • •       |
| 0.80%Ni; 49%Fe                   | \$21.00                 | \$26.00                     | - ↓           | -19%     | • • • • • •       |
| 0.80%Ni; 48%Fe                   | \$21.50                 | \$21.50                     | $\rightarrow$ | 0%       | • • • • • • • • • |
| 0.80%Ni; 48%Fe;<br>7% max Al2O3  | \$16.00                 | \$16.00                     | $\Rightarrow$ | 0%       | *****             |
| 0.70%Ni; 50%Fe                   | \$28.00                 | \$28.00                     | $\Rightarrow$ | 0%       | • • • • •         |
| 0.70%Ni; 49%Fe                   | \$21.00                 | \$30.00                     | - ↓           | -30%     | • • • • •         |
| 0.70%Ni; 48%Fe                   | \$12.00                 | \$12.00                     | $\Rightarrow$ | 0%       | • • • • •         |
| 0.60%Ni; 50%Fe                   | \$28.00                 | \$28.00                     | $\rightarrow$ | 0%       | • • • • • •       |
| 0.60%Ni; 49%Fe ;<br>8% max Al2O3 | \$11.50                 | \$11.50                     | ⇒             | 0%       | • • • • •         |
| 0.60%Ni; 48%Fe                   | \$10.50                 | \$10.50                     | $\Rightarrow$ | 0%       | · · · · · ·       |
| 0.50%Ni; 47%Fe                   | \$11.38                 | \$11.38                     | $\Rightarrow$ | 0%       | • • • • • • •     |