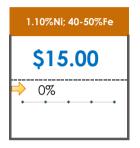

### **All Specifications**

| Specification                    | This Week<br>Base Price | Last Week<br>March 2nd Week |               | % Change | 5-Week Trend |
|----------------------------------|-------------------------|-----------------------------|---------------|----------|--------------|
| 1.15%Ni; 38-40%Fe                | \$25.00                 | \$25.00                     | $\Rightarrow$ | 0%       | • • •        |
| 1.10%Ni; 40-50%Fe                | \$15.00                 | \$15.00                     | $\Rightarrow$ | 0%       | • • •        |
| 0.90%Ni; 49%Fe                   | \$30.50                 | \$30.50                     | $\Rightarrow$ | 0%       | * * * *      |
| 0.90%Ni; 48%Fe;<br>5% max Al2O3  | \$39.00                 | \$39.00                     | $\Rightarrow$ | 0%       | * * *        |
| 0.90%Ni; 48%Fe;<br>7% max Al2O3  | \$28.00                 | \$28.00                     | $\Rightarrow$ | 0%       | • • •        |
| 0.80%Ni; 49%Fe                   | \$26.00                 | \$26.00                     | $\Rightarrow$ | 0%       |              |
| 0.80%Ni; 48%Fe                   | \$21.50                 | \$21.50                     | $\Rightarrow$ | 0%       | • • • •      |
| 0.80%Ni; 48%Fe;<br>7% max Al2O3  | \$16.00                 | \$0.00                      |               |          | ****         |
| 0.70%Ni; 50%Fe                   | \$28.00                 | \$28.00                     | $\Rightarrow$ | 0%       | * * *        |
| 0.70%Ni; 49%Fe                   | \$30.00                 | \$30.00                     | $\Rightarrow$ | 0%       | • • • •      |
| 0.70%Ni; 48%Fe                   | \$12.00                 | \$12.00                     | $\Rightarrow$ | 0%       | · · · · ·    |
| 0.60%Ni; 50%Fe                   | \$28.00                 | \$28.00                     | $\Rightarrow$ | 0%       | • • •        |
| 0.60%Ni; 49%Fe ;<br>8% max Al2O3 | \$11.50                 | \$11.50                     | $\Rightarrow$ | 0%       | • • •        |
| 0.60%Ni; 48%Fe                   | \$10.50                 | \$10.50                     | $\Rightarrow$ | 0%       | • • •        |
| 0.50%Ni; 47%Fe                   | \$11.38                 | \$11.38                     | $\Rightarrow$ | 0%       |              |