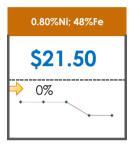

### **All Specifications**

| Specification                    | This Week<br>Base Price | Last Week<br>March 2nd Week |               | % Change | 5-Week Trend |
|----------------------------------|-------------------------|-----------------------------|---------------|----------|--------------|
| 1.15%Ni; 38-40%Fe                | \$25.00                 | \$25.00                     | $\Rightarrow$ | 0%       | • • •        |
| 1.10%Ni; 40-50%Fe                | \$15.00                 | \$15.00                     | $\Rightarrow$ | 0%       | • • •        |
| 0.90%Ni; 49%Fe                   | \$30.50                 | \$30.50                     | $\Rightarrow$ | 0%       | * * * *      |
| 0.90%Ni; 48%Fe;<br>5% max Al2O3  | \$39.00                 | \$39.00                     | $\Rightarrow$ | 0%       | * * *        |
| 0.90%Ni; 48%Fe;<br>7% max Al2O3  | \$28.00                 | \$28.00                     | $\Rightarrow$ | 0%       | • • •        |
| 0.80%Ni; 49%Fe                   | \$26.00                 | \$26.00                     | $\Rightarrow$ | 0%       |              |
| 0.80%Ni; 48%Fe                   | \$21.50                 | \$21.50                     | $\Rightarrow$ | 0%       | • • • •      |
| 0.80%Ni; 48%Fe;<br>7% max Al2O3  | \$16.00                 | \$0.00                      |               |          | ****         |
| 0.70%Ni; 50%Fe                   | \$28.00                 | \$28.00                     | $\Rightarrow$ | 0%       | * * *        |
| 0.70%Ni; 49%Fe                   | \$30.00                 | \$30.00                     | $\Rightarrow$ | 0%       | • • • •      |
| 0.70%Ni; 48%Fe                   | \$12.00                 | \$12.00                     | $\Rightarrow$ | 0%       | · · · · ·    |
| 0.60%Ni; 50%Fe                   | \$28.00                 | \$28.00                     | $\Rightarrow$ | 0%       | • • •        |
| 0.60%Ni; 49%Fe ;<br>8% max Al2O3 | \$11.50                 | \$11.50                     | $\Rightarrow$ | 0%       | • • •        |
| 0.60%Ni; 48%Fe                   | \$10.50                 | \$10.50                     | $\Rightarrow$ | 0%       | • • •        |
| 0.50%Ni; 47%Fe                   | \$11.38                 | \$11.38                     | $\Rightarrow$ | 0%       |              |