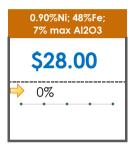

### **All Specifications**

| Specification                    | This Week<br>Base Price | Last Week<br>March 2nd Week |               | % Change | 5-Week Trend |
|----------------------------------|-------------------------|-----------------------------|---------------|----------|--------------|
| 1.15%Ni; 38-40%Fe                | \$25.00                 | \$25.00                     | $\Rightarrow$ | 0%       | • • •        |
| 1.10%Ni; 40-50%Fe                | \$15.00                 | \$15.00                     | $\Rightarrow$ | 0%       | • • •        |
| 0.90%Ni; 49%Fe                   | \$30.50                 | \$30.50                     | $\Rightarrow$ | 0%       | * * * *      |
| 0.90%Ni; 48%Fe;<br>5% max Al2O3  | \$39.00                 | \$39.00                     | $\Rightarrow$ | 0%       | * * *        |
| 0.90%Ni; 48%Fe;<br>7% max Al2O3  | \$28.00                 | \$28.00                     | $\Rightarrow$ | 0%       | • • •        |
| 0.80%Ni; 49%Fe                   | \$26.00                 | \$26.00                     | $\Rightarrow$ | 0%       |              |
| 0.80%Ni; 48%Fe                   | \$21.50                 | \$21.50                     | $\Rightarrow$ | 0%       | • • • •      |
| 0.80%Ni; 48%Fe;<br>7% max Al2O3  | \$16.00                 | \$0.00                      |               |          | ****         |
| 0.70%Ni; 50%Fe                   | \$28.00                 | \$28.00                     | $\Rightarrow$ | 0%       | * * *        |
| 0.70%Ni; 49%Fe                   | \$30.00                 | \$30.00                     | $\Rightarrow$ | 0%       | • • • •      |
| 0.70%Ni; 48%Fe                   | \$12.00                 | \$12.00                     | $\Rightarrow$ | 0%       | · · · · ·    |
| 0.60%Ni; 50%Fe                   | \$28.00                 | \$28.00                     | $\Rightarrow$ | 0%       | • • •        |
| 0.60%Ni; 49%Fe ;<br>8% max Al2O3 | \$11.50                 | \$11.50                     | $\Rightarrow$ | 0%       | • • •        |
| 0.60%Ni; 48%Fe                   | \$10.50                 | \$10.50                     | $\Rightarrow$ | 0%       | • • •        |
| 0.50%Ni; 47%Fe                   | \$11.38                 | \$11.38                     | $\Rightarrow$ | 0%       |              |