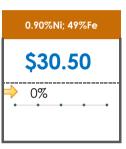

### **All Specifications**

| Specification                    | This Week<br>Base Price | Last Week<br>March 2nd Week |               | % Change | 5-Week Trend |
|----------------------------------|-------------------------|-----------------------------|---------------|----------|--------------|
| 1.15%Ni; 38-40%Fe                | \$25.00                 | \$25.00                     | $\Rightarrow$ | 0%       | • • •        |
| 1.10%Ni; 40-50%Fe                | \$15.00                 | \$15.00                     | $\Rightarrow$ | 0%       | • • •        |
| 0.90%Ni; 49%Fe                   | \$30.50                 | \$30.50                     | $\Rightarrow$ | 0%       | * * * *      |
| 0.90%Ni; 48%Fe;<br>5% max Al2O3  | \$39.00                 | \$39.00                     | $\Rightarrow$ | 0%       | * * *        |
| 0.90%Ni; 48%Fe;<br>7% max Al2O3  | \$28.00                 | \$28.00                     | $\Rightarrow$ | 0%       | • • •        |
| 0.80%Ni; 49%Fe                   | \$26.00                 | \$26.00                     | $\Rightarrow$ | 0%       |              |
| 0.80%Ni; 48%Fe                   | \$21.50                 | \$21.50                     | $\Rightarrow$ | 0%       | • • • •      |
| 0.80%Ni; 48%Fe;<br>7% max Al2O3  | \$16.00                 | \$0.00                      |               |          | ****         |
| 0.70%Ni; 50%Fe                   | \$28.00                 | \$28.00                     | $\Rightarrow$ | 0%       | * * *        |
| 0.70%Ni; 49%Fe                   | \$30.00                 | \$30.00                     | $\Rightarrow$ | 0%       | • • • •      |
| 0.70%Ni; 48%Fe                   | \$12.00                 | \$12.00                     | $\Rightarrow$ | 0%       | · · · · ·    |
| 0.60%Ni; 50%Fe                   | \$28.00                 | \$28.00                     | $\Rightarrow$ | 0%       | • • •        |
| 0.60%Ni; 49%Fe ;<br>8% max Al2O3 | \$11.50                 | \$11.50                     | $\Rightarrow$ | 0%       | • • •        |
| 0.60%Ni; 48%Fe                   | \$10.50                 | \$10.50                     | $\Rightarrow$ | 0%       | • • •        |
| 0.50%Ni; 47%Fe                   | \$11.38                 | \$11.38                     | $\Rightarrow$ | 0%       |              |