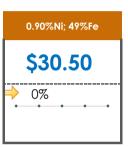

### **All Specifications**

| 1.15%Ni; 38-40%Fe<br>1.10%Ni; 40-50%Fe |         | March 1st Week |                    | % Change | 5-Week Trend |
|----------------------------------------|---------|----------------|--------------------|----------|--------------|
| 1 100 Ni: 40 500 Fo                    | \$25.00 | \$25.00        | $\Rightarrow$      | 0%       | • • •        |
| 1.10/6141, 40-30/61 C                  | \$15.00 | \$15.00        | $\Rightarrow$      | 0%       | • • •        |
| 0.90%Ni; 49%Fe                         | \$30.50 | \$30.50        | $\Rightarrow$      | 0%       | • • • •      |
| 0.90%Ni; 48%Fe;<br>5% max Al2O3        | \$39.00 | \$39.00        | $\Rightarrow$      | 0%       | • • •        |
| 0.90%Ni; 48%Fe;<br>7% max Al2O3        | \$28.00 | \$28.00        | $\Rightarrow$      | 0%       | • • •        |
| 0.80%Ni; 49%Fe                         | \$26.00 | \$26.00        | $\Rightarrow$      | 0%       | • • • •      |
| 0.80%Ni; 48%Fe                         | \$21.50 | \$23.00        | 1                  | -7%      | • • • •      |
| 0.70%Ni; 50%Fe                         | \$28.00 | \$28.00        | $\Rightarrow$      | 0%       | • • • •      |
| 0.70%Ni; 49%Fe                         | \$30.00 | \$30.00        | $\Rightarrow$      | 0%       | • • • •      |
| 0.70%Ni; 48%Fe                         | \$12.00 | \$12.00        | $\Rightarrow$      | 0%       | • • • •      |
| 0.60%Ni; 50%Fe                         | \$28.00 | \$28.00        | $\Rightarrow$      | 0%       | • • •        |
| 0.60%Ni; 49%Fe ;<br>8% max Al2O3       | \$11.50 | \$11.50        | $\Rightarrow$      | 0%       | • • •        |
| 0.60%Ni; 48%Fe                         | \$10.50 | \$10.50        | $\Rightarrow$      | 0%       | • • •        |
| 0.50%Ni; 47%Fe                         | \$11.38 | \$11.38        | <b>\rightarrow</b> | 0%       | • • •        |