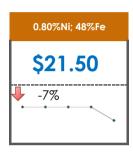

### **All Specifications**

| 1.15%Ni; 38-40%Fe<br>1.10%Ni; 40-50%Fe |         | March 1st Week |                    | % Change | 5-Week Trend |
|----------------------------------------|---------|----------------|--------------------|----------|--------------|
| 1 100 Ni: 40 500 Fo                    | \$25.00 | \$25.00        | $\Rightarrow$      | 0%       | • • •        |
| 1.10/6141, 40-30/61 C                  | \$15.00 | \$15.00        | $\Rightarrow$      | 0%       | • • •        |
| 0.90%Ni; 49%Fe                         | \$30.50 | \$30.50        | $\Rightarrow$      | 0%       | • • • •      |
| 0.90%Ni; 48%Fe;<br>5% max Al2O3        | \$39.00 | \$39.00        | $\Rightarrow$      | 0%       | • • •        |
| 0.90%Ni; 48%Fe;<br>7% max Al2O3        | \$28.00 | \$28.00        | $\Rightarrow$      | 0%       | • • •        |
| 0.80%Ni; 49%Fe                         | \$26.00 | \$26.00        | $\Rightarrow$      | 0%       | • • • •      |
| 0.80%Ni; 48%Fe                         | \$21.50 | \$23.00        | 1                  | -7%      | • • • •      |
| 0.70%Ni; 50%Fe                         | \$28.00 | \$28.00        | $\Rightarrow$      | 0%       | • • • •      |
| 0.70%Ni; 49%Fe                         | \$30.00 | \$30.00        | $\Rightarrow$      | 0%       | • • • •      |
| 0.70%Ni; 48%Fe                         | \$12.00 | \$12.00        | $\Rightarrow$      | 0%       | • • • •      |
| 0.60%Ni; 50%Fe                         | \$28.00 | \$28.00        | $\Rightarrow$      | 0%       | • • •        |
| 0.60%Ni; 49%Fe ;<br>8% max Al2O3       | \$11.50 | \$11.50        | $\Rightarrow$      | 0%       | • • •        |
| 0.60%Ni; 48%Fe                         | \$10.50 | \$10.50        | $\Rightarrow$      | 0%       | • • •        |
| 0.50%Ni; 47%Fe                         | \$11.38 | \$11.38        | <b>\rightarrow</b> | 0%       | • • •        |