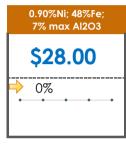

### **All Specifications**

| 1.15%Ni; 38-40%Fe<br>1.10%Ni; 40-50%Fe |         | March 1st Week |                    | % Change | 5-Week Trend |
|----------------------------------------|---------|----------------|--------------------|----------|--------------|
| 1 100 Ni: 40 500 Fo                    | \$25.00 | \$25.00        | $\Rightarrow$      | 0%       | • • •        |
| 1.10/6141, 40-30/61 C                  | \$15.00 | \$15.00        | $\Rightarrow$      | 0%       | • • •        |
| 0.90%Ni; 49%Fe                         | \$30.50 | \$30.50        | $\Rightarrow$      | 0%       | • • • •      |
| 0.90%Ni; 48%Fe;<br>5% max Al2O3        | \$39.00 | \$39.00        | $\Rightarrow$      | 0%       | • • •        |
| 0.90%Ni; 48%Fe;<br>7% max Al2O3        | \$28.00 | \$28.00        | $\Rightarrow$      | 0%       | • • •        |
| 0.80%Ni; 49%Fe                         | \$26.00 | \$26.00        | $\Rightarrow$      | 0%       | • • • •      |
| 0.80%Ni; 48%Fe                         | \$21.50 | \$23.00        | 1                  | -7%      | • • • •      |
| 0.70%Ni; 50%Fe                         | \$28.00 | \$28.00        | $\Rightarrow$      | 0%       | • • • •      |
| 0.70%Ni; 49%Fe                         | \$30.00 | \$30.00        | $\Rightarrow$      | 0%       | • • • •      |
| 0.70%Ni; 48%Fe                         | \$12.00 | \$12.00        | $\Rightarrow$      | 0%       | • • • •      |
| 0.60%Ni; 50%Fe                         | \$28.00 | \$28.00        | $\Rightarrow$      | 0%       | • • •        |
| 0.60%Ni; 49%Fe ;<br>8% max Al2O3       | \$11.50 | \$11.50        | $\Rightarrow$      | 0%       | • • •        |
| 0.60%Ni; 48%Fe                         | \$10.50 | \$10.50        | $\Rightarrow$      | 0%       | • • •        |
| 0.50%Ni; 47%Fe                         | \$11.38 | \$11.38        | <b>\rightarrow</b> | 0%       | • • •        |