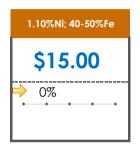

### **All Specifications**

| 1.15%Ni; 38-40%Fe<br>1.10%Ni; 40-50%Fe |         | March 1st Week |                    | % Change | 5-Week Trend |
|----------------------------------------|---------|----------------|--------------------|----------|--------------|
| 1 100 Ni: 40 500 Fo                    | \$25.00 | \$25.00        | $\Rightarrow$      | 0%       | • • •        |
| 1.10/6141, 40-30/61 C                  | \$15.00 | \$15.00        | $\Rightarrow$      | 0%       | • • •        |
| 0.90%Ni; 49%Fe                         | \$30.50 | \$30.50        | $\Rightarrow$      | 0%       | • • • •      |
| 0.90%Ni; 48%Fe;<br>5% max Al2O3        | \$39.00 | \$39.00        | $\Rightarrow$      | 0%       | • • •        |
| 0.90%Ni; 48%Fe;<br>7% max Al2O3        | \$28.00 | \$28.00        | $\Rightarrow$      | 0%       | • • •        |
| 0.80%Ni; 49%Fe                         | \$26.00 | \$26.00        | $\Rightarrow$      | 0%       | • • • •      |
| 0.80%Ni; 48%Fe                         | \$21.50 | \$23.00        | 1                  | -7%      | • • • •      |
| 0.70%Ni; 50%Fe                         | \$28.00 | \$28.00        | $\Rightarrow$      | 0%       | • • • •      |
| 0.70%Ni; 49%Fe                         | \$30.00 | \$30.00        | $\Rightarrow$      | 0%       | • • • •      |
| 0.70%Ni; 48%Fe                         | \$12.00 | \$12.00        | $\Rightarrow$      | 0%       | • • • •      |
| 0.60%Ni; 50%Fe                         | \$28.00 | \$28.00        | $\Rightarrow$      | 0%       | • • •        |
| 0.60%Ni; 49%Fe ;<br>8% max Al2O3       | \$11.50 | \$11.50        | $\Rightarrow$      | 0%       | • • •        |
| 0.60%Ni; 48%Fe                         | \$10.50 | \$10.50        | $\Rightarrow$      | 0%       | • • •        |
| 0.50%Ni; 47%Fe                         | \$11.38 | \$11.38        | <b>\rightarrow</b> | 0%       | • • •        |