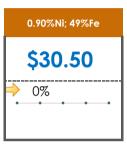

### **All Specifications**

| Specification                    | This Week<br>Base Price | Last Week<br>February 4th Week |                    | % Change | 5-Week Trend |  |
|----------------------------------|-------------------------|--------------------------------|--------------------|----------|--------------|--|
| 1.15%Ni; 38-40%Fe                | \$25.00                 | \$25.00                        | <b>→</b>           | 0%       | + + + + +    |  |
| 1.10%Ni; 40-50%Fe                | \$15.00                 | \$15.00                        | $\Rightarrow$      | 0%       | • • • • •    |  |
| 0.90%Ni; 49%Fe                   | \$30.50                 | \$30.50                        | $\Rightarrow$      | 0%       | • • • •      |  |
| 0.90%Ni; 48%Fe;<br>5% max Al2O3  | \$39.00                 | \$39.00                        | $\Rightarrow$      | 0%       | * * * *      |  |
| 0.90%Ni; 48%Fe;<br>7% max Al2O3  | \$28.00                 | \$28.00                        | <b>¬</b>           | 0%       | • • • •      |  |
| 0.80%Ni; 49%Fe                   | \$26.00                 | \$26.00                        | <b>\rightarrow</b> | 0%       |              |  |
| 0.80%Ni; 48%Fe                   | \$23.00                 | \$23.00                        | $\Rightarrow$      | 0%       | • • • • •    |  |
| 0.70%Ni; 50%Fe                   | \$28.00                 | \$28.00                        | $\Rightarrow$      | 0%       | • • • • •    |  |
| 0.70%Ni; 49%Fe                   | \$30.00                 | \$30.00                        | $\Rightarrow$      | 0%       | • • • • •    |  |
| 0.70%Ni; 48%Fe                   | \$12.00                 | \$12.00                        | $\Rightarrow$      | 0%       | • • • • •    |  |
| 0.60%Ni; 50%Fe                   | \$28.00                 | \$28.00                        | <b>\rightarrow</b> | 0%       | • • • • •    |  |
| 0.60%Ni; 49%Fe ;<br>8% max Al2O3 | \$11.50                 | \$11.50                        | $\Rightarrow$      | 0%       | • • • • • •  |  |
| 0.60%Ni; 48%Fe                   | \$10.50                 | \$10.50                        | $\Rightarrow$      | 0%       | • • • • •    |  |
| 0.50%Ni; 47%Fe                   | \$11.38                 | \$12.00                        | 1                  | -5%      | • • • • •    |  |