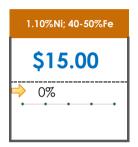

### **All Specifications**

| Specification                    | This Week<br>Base Price | Last Week<br>February 4th Week |                    | % Change | 5-Week Trend |  |
|----------------------------------|-------------------------|--------------------------------|--------------------|----------|--------------|--|
| 1.15%Ni; 38-40%Fe                | \$25.00                 | \$25.00                        | <b>→</b>           | 0%       | + + + + +    |  |
| 1.10%Ni; 40-50%Fe                | \$15.00                 | \$15.00                        | $\Rightarrow$      | 0%       | • • • • •    |  |
| 0.90%Ni; 49%Fe                   | \$30.50                 | \$30.50                        | $\Rightarrow$      | 0%       | • • • •      |  |
| 0.90%Ni; 48%Fe;<br>5% max Al2O3  | \$39.00                 | \$39.00                        | $\Rightarrow$      | 0%       | * * * *      |  |
| 0.90%Ni; 48%Fe;<br>7% max Al2O3  | \$28.00                 | \$28.00                        | <b>¬</b>           | 0%       | • • • •      |  |
| 0.80%Ni; 49%Fe                   | \$26.00                 | \$26.00                        | <b>\rightarrow</b> | 0%       |              |  |
| 0.80%Ni; 48%Fe                   | \$23.00                 | \$23.00                        | $\Rightarrow$      | 0%       | • • • • •    |  |
| 0.70%Ni; 50%Fe                   | \$28.00                 | \$28.00                        | $\Rightarrow$      | 0%       | • • • • •    |  |
| 0.70%Ni; 49%Fe                   | \$30.00                 | \$30.00                        | $\Rightarrow$      | 0%       | • • • • •    |  |
| 0.70%Ni; 48%Fe                   | \$12.00                 | \$12.00                        | $\Rightarrow$      | 0%       | • • • • •    |  |
| 0.60%Ni; 50%Fe                   | \$28.00                 | \$28.00                        | <b>\rightarrow</b> | 0%       | • • • • •    |  |
| 0.60%Ni; 49%Fe ;<br>8% max Al2O3 | \$11.50                 | \$11.50                        | $\Rightarrow$      | 0%       | • • • • • •  |  |
| 0.60%Ni; 48%Fe                   | \$10.50                 | \$10.50                        | $\Rightarrow$      | 0%       | • • • • •    |  |
| 0.50%Ni; 47%Fe                   | \$11.38                 | \$12.00                        | 1                  | -5%      | • • • • •    |  |