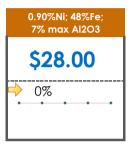

### **All Specifications**

| Specification                    | This Week<br>Base Price | Last Week<br>February 4th Week |                    | % Change | 5-Week Trend |  |
|----------------------------------|-------------------------|--------------------------------|--------------------|----------|--------------|--|
| 1.15%Ni; 38-40%Fe                | \$25.00                 | \$25.00                        | <b>→</b>           | 0%       | + + + + +    |  |
| 1.10%Ni; 40-50%Fe                | \$15.00                 | \$15.00                        | $\Rightarrow$      | 0%       | • • • • •    |  |
| 0.90%Ni; 49%Fe                   | \$30.50                 | \$30.50                        | $\Rightarrow$      | 0%       | • • • •      |  |
| 0.90%Ni; 48%Fe;<br>5% max Al2O3  | \$39.00                 | \$39.00                        | $\Rightarrow$      | 0%       | * * * *      |  |
| 0.90%Ni; 48%Fe;<br>7% max Al2O3  | \$28.00                 | \$28.00                        | <b>¬</b>           | 0%       | • • • •      |  |
| 0.80%Ni; 49%Fe                   | \$26.00                 | \$26.00                        | <b>\rightarrow</b> | 0%       |              |  |
| 0.80%Ni; 48%Fe                   | \$23.00                 | \$23.00                        | $\Rightarrow$      | 0%       | • • • • •    |  |
| 0.70%Ni; 50%Fe                   | \$28.00                 | \$28.00                        | $\Rightarrow$      | 0%       | • • • • •    |  |
| 0.70%Ni; 49%Fe                   | \$30.00                 | \$30.00                        | $\Rightarrow$      | 0%       | • • • • •    |  |
| 0.70%Ni; 48%Fe                   | \$12.00                 | \$12.00                        | $\Rightarrow$      | 0%       | • • • • •    |  |
| 0.60%Ni; 50%Fe                   | \$28.00                 | \$28.00                        | <b>\rightarrow</b> | 0%       | • • • • •    |  |
| 0.60%Ni; 49%Fe ;<br>8% max Al2O3 | \$11.50                 | \$11.50                        | $\Rightarrow$      | 0%       | • • • • • •  |  |
| 0.60%Ni; 48%Fe                   | \$10.50                 | \$10.50                        | $\Rightarrow$      | 0%       | • • • • •    |  |
| 0.50%Ni; 47%Fe                   | \$11.38                 | \$12.00                        | 1                  | -5%      | • • • • •    |  |