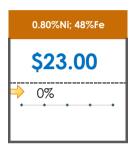

### **All Specifications**

| Specification                    | This Week<br>Base Price | Last Week<br>February 4th Week |                    | % Change | 5-Week Trend |  |
|----------------------------------|-------------------------|--------------------------------|--------------------|----------|--------------|--|
| 1.15%Ni; 38-40%Fe                | \$25.00                 | \$25.00                        | <b>→</b>           | 0%       | + + + + +    |  |
| 1.10%Ni; 40-50%Fe                | \$15.00                 | \$15.00                        | $\Rightarrow$      | 0%       | • • • • •    |  |
| 0.90%Ni; 49%Fe                   | \$30.50                 | \$30.50                        | $\Rightarrow$      | 0%       | • • • •      |  |
| 0.90%Ni; 48%Fe;<br>5% max Al2O3  | \$39.00                 | \$39.00                        | $\Rightarrow$      | 0%       | * * * *      |  |
| 0.90%Ni; 48%Fe;<br>7% max Al2O3  | \$28.00                 | \$28.00                        | <b>¬</b>           | 0%       | • • • •      |  |
| 0.80%Ni; 49%Fe                   | \$26.00                 | \$26.00                        | <b>\rightarrow</b> | 0%       |              |  |
| 0.80%Ni; 48%Fe                   | \$23.00                 | \$23.00                        | $\Rightarrow$      | 0%       | • • • • •    |  |
| 0.70%Ni; 50%Fe                   | \$28.00                 | \$28.00                        | $\Rightarrow$      | 0%       | • • • • •    |  |
| 0.70%Ni; 49%Fe                   | \$30.00                 | \$30.00                        | $\Rightarrow$      | 0%       | • • • • •    |  |
| 0.70%Ni; 48%Fe                   | \$12.00                 | \$12.00                        | $\Rightarrow$      | 0%       | • • • • •    |  |
| 0.60%Ni; 50%Fe                   | \$28.00                 | \$28.00                        | <b>\rightarrow</b> | 0%       | • • • • •    |  |
| 0.60%Ni; 49%Fe ;<br>8% max Al2O3 | \$11.50                 | \$11.50                        | $\Rightarrow$      | 0%       | • • • • • •  |  |
| 0.60%Ni; 48%Fe                   | \$10.50                 | \$10.50                        | $\Rightarrow$      | 0%       | • • • • •    |  |
| 0.50%Ni; 47%Fe                   | \$11.38                 | \$12.00                        | 1                  | -5%      | • • • • •    |  |