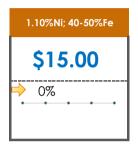

### **All Specifications**

| Specification                    | This Week<br>Base Price | Last Week<br>January 4th Week |               | % Change | 5-Week Trend |  |
|----------------------------------|-------------------------|-------------------------------|---------------|----------|--------------|--|
| 1.15%Ni; 38-40%Fe                | \$25.00                 | \$25.00                       | <b>→</b>      | 0%       | * * * *      |  |
| 1.10%Ni; 40-50%Fe                | \$15.00                 | \$15.00                       | $\Rightarrow$ | 0%       | • • • • •    |  |
| 0.90%Ni; 49%Fe                   | \$30.50                 | \$30.50                       | $\Rightarrow$ | 0%       | • • • • •    |  |
| 0.90%Ni; 48%Fe;<br>5% max Al2O3  | \$39.00                 | \$39.00                       | $\Rightarrow$ | 0%       | • • • •      |  |
| 0.90%Ni; 48%Fe;<br>7% max Al2O3  | \$28.00                 | \$28.00                       | <b>⇒</b>      | 0%       | • • • • •    |  |
| 0.80%Ni; 49%Fe                   | \$26.00                 | \$26.00                       | $\Rightarrow$ | 0%       | • • • • •    |  |
| 0.80%Ni; 48%Fe                   | \$23.00                 | \$23.00                       | $\Rightarrow$ | 0%       | • • • • •    |  |
| 0.70%Ni; 50%Fe                   | \$28.00                 | \$28.00                       | $\Rightarrow$ | 0%       | • • • • •    |  |
| 0.70%Ni; 49%Fe                   | \$30.00                 | \$30.00                       | $\Rightarrow$ | 0%       | • • • •      |  |
| 0.70%Ni; 48%Fe                   | \$12.00                 | \$12.00                       | $\Rightarrow$ | 0%       | • • • • •    |  |
| 0.60%Ni; 50%Fe                   | \$28.00                 | \$28.00                       | $\Rightarrow$ | 0%       | • • • • •    |  |
| 0.60%Ni; 49%Fe ;<br>8% max Al2O3 | \$11.50                 | \$11.50                       | $\Rightarrow$ | 0%       | • • • •      |  |
| 0.60%Ni; 48%Fe                   | \$10.50                 | \$10.50                       | $\Rightarrow$ | 0%       | • • • • •    |  |
| 0.50%Ni; 47%Fe                   | \$12.60                 | \$12.20                       | 1             | 3%       | • • • •      |  |