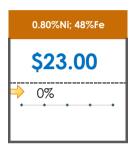

### **All Specifications**

| Specification                    | This Week<br>Base Price | Last Week<br>January 4th Week |               | % Change | 5-Week Trend |  |
|----------------------------------|-------------------------|-------------------------------|---------------|----------|--------------|--|
| 1.15%Ni; 38-40%Fe                | \$25.00                 | \$25.00                       | <b>→</b>      | 0%       | * * * *      |  |
| 1.10%Ni; 40-50%Fe                | \$15.00                 | \$15.00                       | $\Rightarrow$ | 0%       | • • • • •    |  |
| 0.90%Ni; 49%Fe                   | \$30.50                 | \$30.50                       | $\Rightarrow$ | 0%       | • • • • •    |  |
| 0.90%Ni; 48%Fe;<br>5% max Al2O3  | \$39.00                 | \$39.00                       | $\Rightarrow$ | 0%       | • • • •      |  |
| 0.90%Ni; 48%Fe;<br>7% max Al2O3  | \$28.00                 | \$28.00                       | <b>⇒</b>      | 0%       | • • • • •    |  |
| 0.80%Ni; 49%Fe                   | \$26.00                 | \$26.00                       | $\Rightarrow$ | 0%       | • • • • •    |  |
| 0.80%Ni; 48%Fe                   | \$23.00                 | \$23.00                       | $\Rightarrow$ | 0%       | • • • • •    |  |
| 0.70%Ni; 50%Fe                   | \$28.00                 | \$28.00                       | $\Rightarrow$ | 0%       | • • • • •    |  |
| 0.70%Ni; 49%Fe                   | \$30.00                 | \$30.00                       | $\Rightarrow$ | 0%       | • • • •      |  |
| 0.70%Ni; 48%Fe                   | \$12.00                 | \$12.00                       | $\Rightarrow$ | 0%       | • • • • •    |  |
| 0.60%Ni; 50%Fe                   | \$28.00                 | \$28.00                       | $\Rightarrow$ | 0%       | • • • • •    |  |
| 0.60%Ni; 49%Fe ;<br>8% max Al2O3 | \$11.50                 | \$11.50                       | $\Rightarrow$ | 0%       | • • • •      |  |
| 0.60%Ni; 48%Fe                   | \$10.50                 | \$10.50                       | $\Rightarrow$ | 0%       | • • • • •    |  |
| 0.50%Ni; 47%Fe                   | \$12.60                 | \$12.20                       | 1             | 3%       | • • • •      |  |