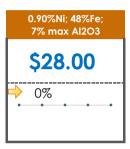

### **All Specifications**

| Specification                    | This Week<br>Base Price | Last Week<br>January 4th Week |               | % Change | 5-Week Trend |  |
|----------------------------------|-------------------------|-------------------------------|---------------|----------|--------------|--|
| 1.15%Ni; 38-40%Fe                | \$25.00                 | \$25.00                       | <b>→</b>      | 0%       | * * * *      |  |
| 1.10%Ni; 40-50%Fe                | \$15.00                 | \$15.00                       | $\Rightarrow$ | 0%       | • • • • •    |  |
| 0.90%Ni; 49%Fe                   | \$30.50                 | \$30.50                       | $\Rightarrow$ | 0%       | • • • • •    |  |
| 0.90%Ni; 48%Fe;<br>5% max Al2O3  | \$39.00                 | \$39.00                       | $\Rightarrow$ | 0%       | • • • •      |  |
| 0.90%Ni; 48%Fe;<br>7% max Al2O3  | \$28.00                 | \$28.00                       | <b>⇒</b>      | 0%       | • • • • •    |  |
| 0.80%Ni; 49%Fe                   | \$26.00                 | \$26.00                       | $\Rightarrow$ | 0%       | • • • • •    |  |
| 0.80%Ni; 48%Fe                   | \$23.00                 | \$23.00                       | $\Rightarrow$ | 0%       | • • • • •    |  |
| 0.70%Ni; 50%Fe                   | \$28.00                 | \$28.00                       | $\Rightarrow$ | 0%       | • • • • •    |  |
| 0.70%Ni; 49%Fe                   | \$30.00                 | \$30.00                       | $\Rightarrow$ | 0%       | • • • •      |  |
| 0.70%Ni; 48%Fe                   | \$12.00                 | \$12.00                       | $\Rightarrow$ | 0%       | • • • • •    |  |
| 0.60%Ni; 50%Fe                   | \$28.00                 | \$28.00                       | $\Rightarrow$ | 0%       | • • • • •    |  |
| 0.60%Ni; 49%Fe ;<br>8% max Al2O3 | \$11.50                 | \$11.50                       | $\Rightarrow$ | 0%       | • • • •      |  |
| 0.60%Ni; 48%Fe                   | \$10.50                 | \$10.50                       | $\Rightarrow$ | 0%       | • • • • •    |  |
| 0.50%Ni; 47%Fe                   | \$12.60                 | \$12.20                       | 1             | 3%       | • • • •      |  |