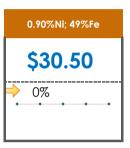

### **All Specifications**

| Specification                    | This Week<br>Base Price | Last Week<br>January 4th Week |               | % Change | 5-Week Trend |  |
|----------------------------------|-------------------------|-------------------------------|---------------|----------|--------------|--|
| 1.15%Ni; 38-40%Fe                | \$25.00                 | \$25.00                       | <b>→</b>      | 0%       | * * * *      |  |
| 1.10%Ni; 40-50%Fe                | \$15.00                 | \$15.00                       | $\Rightarrow$ | 0%       | • • • • •    |  |
| 0.90%Ni; 49%Fe                   | \$30.50                 | \$30.50                       | $\Rightarrow$ | 0%       | • • • • •    |  |
| 0.90%Ni; 48%Fe;<br>5% max Al2O3  | \$39.00                 | \$39.00                       | $\Rightarrow$ | 0%       | • • • •      |  |
| 0.90%Ni; 48%Fe;<br>7% max Al2O3  | \$28.00                 | \$28.00                       | <b>⇒</b>      | 0%       | • • • • •    |  |
| 0.80%Ni; 49%Fe                   | \$26.00                 | \$26.00                       | $\Rightarrow$ | 0%       | • • • • •    |  |
| 0.80%Ni; 48%Fe                   | \$23.00                 | \$23.00                       | $\Rightarrow$ | 0%       | • • • • •    |  |
| 0.70%Ni; 50%Fe                   | \$28.00                 | \$28.00                       | $\Rightarrow$ | 0%       | • • • • •    |  |
| 0.70%Ni; 49%Fe                   | \$30.00                 | \$30.00                       | $\Rightarrow$ | 0%       | • • • •      |  |
| 0.70%Ni; 48%Fe                   | \$12.00                 | \$12.00                       | $\Rightarrow$ | 0%       | • • • • •    |  |
| 0.60%Ni; 50%Fe                   | \$28.00                 | \$28.00                       | $\Rightarrow$ | 0%       | • • • • •    |  |
| 0.60%Ni; 49%Fe ;<br>8% max Al2O3 | \$11.50                 | \$11.50                       | $\Rightarrow$ | 0%       | • • • •      |  |
| 0.60%Ni; 48%Fe                   | \$10.50                 | \$10.50                       | $\Rightarrow$ | 0%       | • • • • •    |  |
| 0.50%Ni; 47%Fe                   | \$12.60                 | \$12.20                       | 1             | 3%       | • • • •      |  |