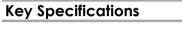

## **All Specifications**

| Specification                    | This Week<br>Base Price | Last Week<br>January 3rd Week |               | % Change | 5-Week Trend                          |
|----------------------------------|-------------------------|-------------------------------|---------------|----------|---------------------------------------|
| 1.15%Ni; 38-40%Fe                | \$25.00                 | \$25.00                       | ⇒             | 0%       | * * * * *                             |
| 1.10%Ni; 40-50%Fe                | \$15.00                 | \$15.00                       | $\Rightarrow$ | 0%       | * * * * *                             |
| 0.90%Ni; 49%Fe                   | \$30.50                 | \$30.50                       | $\Rightarrow$ | 0%       | • • • • •                             |
| 0.90%Ni; 48%Fe;<br>5% max Al2O3  | \$39.00                 | \$39.00                       | ⇒             | 0%       | • • • • •                             |
| 0.90%Ni; 48%Fe;<br>7% max Al2O3  | \$28.00                 | \$28.00                       | ⇒             | 0%       | • • • • • •                           |
| 0.80%Ni; 49%Fe                   | \$26.00                 | \$26.00                       | $\Rightarrow$ | 0%       | • • • • •                             |
| 0.80%Ni; 48%Fe                   | \$23.00                 | \$23.00                       | $\Rightarrow$ | 0%       | • • • • •                             |
| 0.70%Ni; 50%Fe                   | \$28.00                 | \$28.00                       | $\Rightarrow$ | 0%       | • • • • •                             |
| 0.70%Ni; 49%Fe                   | \$30.00                 | \$30.00                       | $\Rightarrow$ | 0%       | • • • • •                             |
| 0.70%Ni; 48%Fe                   | \$12.00                 | \$12.00                       | $\Rightarrow$ | 0%       | • • • • • • •                         |
| 0.60%Ni; 50%Fe                   | \$28.00                 | \$28.00                       | $\Rightarrow$ | 0%       | • • • • • • • • • • • • • • • • • • • |
| 0.60%Ni; 49%Fe ;<br>8% max Al2O3 | \$11.50                 | \$11.50                       | \$            | 0%       | • • • • • •                           |
| 0.60%Ni; 48%Fe                   | \$10.50                 | \$10.50                       | $\Rightarrow$ | 0%       | · · · · · · ·                         |
| 0.50%Ni; 47%Fe                   | \$12.20                 | \$12.00                       | 1             | 2%       | • • • • •                             |