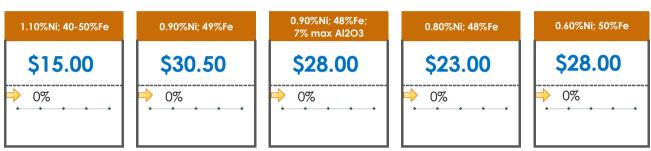

## **All Specifications**

| Specification                    | This Week<br>Base Price | Last Week<br>January 2nd Week |               | % Change | 5-Week Trend    |
|----------------------------------|-------------------------|-------------------------------|---------------|----------|-----------------|
| 1.15%Ni; 38-40%Fe                | \$25.00                 | \$25.00                       | $\rightarrow$ | 0%       | * * * * *       |
| 1.10%Ni; 40-50%Fe                | \$15.00                 | \$15.00                       | $\Rightarrow$ | 0%       | * * * * *       |
| 0.90%Ni; 49%Fe                   | \$30.50                 | \$30.50                       | $\Rightarrow$ | 0%       | • • • • •       |
| 0.90%Ni; 48%Fe;<br>5% max Al2O3  | \$39.00                 | \$39.00                       | $\Rightarrow$ | 0%       | • • • • •       |
| 0.90%Ni; 48%Fe;<br>7% max Al2O3  | \$28.00                 | \$28.00                       | ⇒             | 0%       | • • • • • •     |
| 0.80%Ni; 49%Fe                   | \$26.00                 | \$26.00                       | $\Rightarrow$ | 0%       | • • • • •       |
| 0.80%Ni; 48%Fe                   | \$23.00                 | \$23.00                       | -             | 0%       | • • • • •       |
| 0.70%Ni; 50%Fe                   | \$28.00                 | \$28.00                       | $\rightarrow$ | 0%       | • • • • •       |
| 0.70%Ni; 49%Fe                   | \$30.00                 | \$30.00                       | $\rightarrow$ | 0%       | • • • • •       |
| 0.70%Ni; 48%Fe                   | \$12.00                 | \$12.00                       | $\Rightarrow$ | 0%       | • • • • • •     |
| 0.60%Ni; 50%Fe                   | \$28.00                 | \$28.00                       | $\rightarrow$ | 0%       | • • • • • • • • |
| 0.60%Ni; 49%Fe ;<br>8% max Al2O3 | \$11.50                 | \$11.50                       | ⇒             | 0%       | · · · · · ·     |
| 0.60%Ni; 48%Fe                   | \$10.50                 | \$10.50                       | $\Rightarrow$ | 0%       | • • • • • • • • |
| 0.50%Ni; 47%Fe                   | \$12.00                 | \$0.00                        |               |          | • • • • •       |