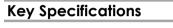

## **All Specifications**

| Specification                    | This Week<br>Base Price | Last Week<br>January 1st Week |               | % Change | 5-Week Trend                          |
|----------------------------------|-------------------------|-------------------------------|---------------|----------|---------------------------------------|
| 1.15%Ni; 38-40%Fe                | \$25.00                 | \$25.00                       | $\Rightarrow$ | 0%       | * * * * *                             |
| 1.10%Ni; 40-50%Fe                | \$15.00                 | \$15.00                       | $\Rightarrow$ | 0%       | * * * * *                             |
| 0.90%Ni; 49%Fe                   | \$30.50                 | \$30.50                       | $\rightarrow$ | 0%       | • • • • •                             |
| 0.90%Ni; 48%Fe;<br>5% max Al2O3  | \$39.00                 | \$39.00                       | ⇒             | 0%       | • • • • • •                           |
| 0.90%Ni; 48%Fe;<br>7% max Al2O3  | \$28.00                 | \$28.00                       | ⇒             | 0%       | • • • • • •                           |
| 0.80%Ni; 49%Fe                   | \$26.00                 | \$26.00                       | $\rightarrow$ | 0%       | • • • • •                             |
| 0.80%Ni; 48%Fe                   | \$23.00                 | \$23.00                       | $\rightarrow$ | 0%       | • • • • •                             |
| 0.70%Ni; 50%Fe                   | \$28.00                 | \$28.00                       | $\rightarrow$ | 0%       | • • • • •                             |
| 0.70%Ni; 49%Fe                   | \$30.00                 | \$30.00                       | $\rightarrow$ | 0%       | • • • • •                             |
| 0.70%Ni; 48%Fe                   | \$12.00                 | \$12.00                       | $\rightarrow$ | 0%       | • • • • • • •                         |
| 0.60%Ni; 50%Fe                   | \$28.00                 | \$28.00                       | $\Rightarrow$ | 0%       | · · · · · · · · · · · · · · · · · · · |
| 0.60%Ni; 49%Fe ;<br>8% max Al2O3 | \$11.50                 | \$11.50                       | ⇒             | 0%       | • • • • •                             |
| 0.60%Ni; 48%Fe                   | \$10.50                 | \$10.50                       | $\Rightarrow$ | 0%       | • • • • •                             |