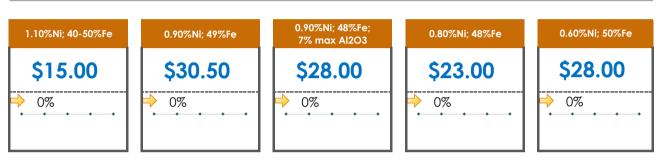

## **All Specifications**

| Specification                    | This Week<br>Base Price | Last Week<br>February 3rd Week |               | % Change | 5-Week Trend |
|----------------------------------|-------------------------|--------------------------------|---------------|----------|--------------|
| 1.15%Ni; 38-40%Fe                | \$25.00                 | \$25.00                        | $\Rightarrow$ | 0%       | * * * * *    |
| 1.10%Ni; 40-50%Fe                | \$15.00                 | \$15.00                        | $\Rightarrow$ | 0%       | • • • • •    |
| 0.90%Ni; 49%Fe                   | \$30.50                 | \$30.50                        | $\Rightarrow$ | 0%       | • • • • •    |
| 0.90%Ni; 48%Fe;<br>5% max Al2O3  | \$39.00                 | \$39.00                        | ⇒             | 0%       | • • • • •    |
| 0.90%Ni; 48%Fe;<br>7% max Al2O3  | \$28.00                 | \$28.00                        | ⇒             | 0%       | • • • • • •  |
| 0.80%Ni; 49%Fe                   | \$26.00                 | \$26.00                        | $\Rightarrow$ | 0%       | • • • • •    |
| 0.80%Ni; 48%Fe                   | \$23.00                 | \$23.00                        | $\rightarrow$ | 0%       | • • • • •    |
| 0.70%Ni; 50%Fe                   | \$28.00                 | \$28.00                        | $\Rightarrow$ | 0%       | • • • • •    |
| 0.70%Ni; 49%Fe                   | \$30.00                 | \$30.00                        |               | 0%       | • • • • •    |
| 0.70%Ni; 48%Fe                   | \$12.00                 | \$12.00                        | $\Rightarrow$ | 0%       | • • • • • •  |
| 0.60%Ni; 50%Fe                   | \$28.00                 | \$28.00                        | $\Rightarrow$ | 0%       | • • • • • •  |
| 0.60%Ni; 49%Fe ;<br>8% max Al2O3 | \$11.50                 | \$11.50                        | ⇒             | 0%       | • • • • •    |
| 0.60%Ni; 48%Fe                   | \$10.50                 | \$10.50                        | $\Rightarrow$ | 0%       | • • • • • •  |
| 0.50%Ni; 47%Fe                   | \$12.00                 | \$12.80                        | ₽             | -6%      | • • • • • •  |