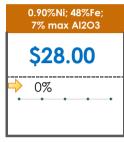

### **All Specifications**

| Specification                    | This Week<br>Base Price | Last Week<br>February 2nd Week |                    | % Change | 5-Week Trend |
|----------------------------------|-------------------------|--------------------------------|--------------------|----------|--------------|
| 1.15%Ni; 38-40%Fe                | \$25.00                 | \$25.00                        | $\Rightarrow$      | 0%       | *            |
| 1.10%Ni; 40-50%Fe                | \$15.00                 | \$15.00                        | $\Rightarrow$      | 0%       | • • • •      |
| 0.90%Ni; 49%Fe                   | \$30.50                 | \$30.50                        | $\Rightarrow$      | 0%       | • • • •      |
| 0.90%Ni; 48%Fe;<br>5% max Al2O3  | \$39.00                 | \$39.00                        | $\Rightarrow$      | 0%       | • • •        |
| 0.90%Ni; 48%Fe;<br>7% max Al2O3  | \$28.00                 | \$28.00                        | $\Rightarrow$      | 0%       | • • •        |
| 0.80%Ni; 49%Fe                   | \$26.00                 | \$26.00                        | $\Rightarrow$      | 0%       | • • • •      |
| 0.80%Ni; 48%Fe                   | \$23.00                 | \$23.00                        | $\Rightarrow$      | 0%       | * * *        |
| 0.70%Ni; 50%Fe                   | \$28.00                 | \$28.00                        | $\Rightarrow$      | 0%       | • • • •      |
| 0.70%Ni; 49%Fe                   | \$30.00                 | \$30.00                        | $\Rightarrow$      | 0%       | • • • •      |
| 0.70%Ni; 48%Fe                   | \$12.00                 | \$12.00                        | $\Rightarrow$      | 0%       | • • • •      |
| 0.60%Ni; 50%Fe                   | \$28.00                 | \$28.00                        | $\Rightarrow$      | 0%       | • • • •      |
| 0.60%Ni; 49%Fe ;<br>8% max Al2O3 | \$11.50                 | \$11.50                        | <b>\rightarrow</b> | 0%       | • • •        |
| 0.60%Ni; 48%Fe                   | \$10.50                 | \$10.50                        | $\Rightarrow$      | 0%       | • • •        |
| 0.50%Ni; 47%Fe                   | \$12.80                 | \$12.25                        | 1                  | 4%       | • • •        |