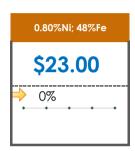

### **All Specifications**

| Specification                    | This Week<br>Base Price | Last Week<br>February 2nd Week |                    | % Change | 5-Week Trend |
|----------------------------------|-------------------------|--------------------------------|--------------------|----------|--------------|
| 1.15%Ni; 38-40%Fe                | \$25.00                 | \$25.00                        | $\Rightarrow$      | 0%       | *            |
| 1.10%Ni; 40-50%Fe                | \$15.00                 | \$15.00                        | $\Rightarrow$      | 0%       | • • • •      |
| 0.90%Ni; 49%Fe                   | \$30.50                 | \$30.50                        | $\Rightarrow$      | 0%       | • • • •      |
| 0.90%Ni; 48%Fe;<br>5% max Al2O3  | \$39.00                 | \$39.00                        | $\Rightarrow$      | 0%       | • • •        |
| 0.90%Ni; 48%Fe;<br>7% max Al2O3  | \$28.00                 | \$28.00                        | $\Rightarrow$      | 0%       | • • •        |
| 0.80%Ni; 49%Fe                   | \$26.00                 | \$26.00                        | $\Rightarrow$      | 0%       | • • • •      |
| 0.80%Ni; 48%Fe                   | \$23.00                 | \$23.00                        | $\Rightarrow$      | 0%       | * * *        |
| 0.70%Ni; 50%Fe                   | \$28.00                 | \$28.00                        | $\Rightarrow$      | 0%       | • • • •      |
| 0.70%Ni; 49%Fe                   | \$30.00                 | \$30.00                        | $\Rightarrow$      | 0%       | • • • •      |
| 0.70%Ni; 48%Fe                   | \$12.00                 | \$12.00                        | $\Rightarrow$      | 0%       | • • • •      |
| 0.60%Ni; 50%Fe                   | \$28.00                 | \$28.00                        | $\Rightarrow$      | 0%       | • • • •      |
| 0.60%Ni; 49%Fe ;<br>8% max Al2O3 | \$11.50                 | \$11.50                        | <b>\rightarrow</b> | 0%       | • • •        |
| 0.60%Ni; 48%Fe                   | \$10.50                 | \$10.50                        | $\Rightarrow$      | 0%       | • • •        |
| 0.50%Ni; 47%Fe                   | \$12.80                 | \$12.25                        | 1                  | 4%       | • • •        |