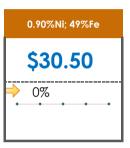

### **All Specifications**

| Specification                    | This Week<br>Base Price | Last Week<br>February 2nd Week |                    | % Change | 5-Week Trend |
|----------------------------------|-------------------------|--------------------------------|--------------------|----------|--------------|
| 1.15%Ni; 38-40%Fe                | \$25.00                 | \$25.00                        | $\Rightarrow$      | 0%       | *            |
| 1.10%Ni; 40-50%Fe                | \$15.00                 | \$15.00                        | $\Rightarrow$      | 0%       | • • • •      |
| 0.90%Ni; 49%Fe                   | \$30.50                 | \$30.50                        | $\Rightarrow$      | 0%       | • • • •      |
| 0.90%Ni; 48%Fe;<br>5% max Al2O3  | \$39.00                 | \$39.00                        | $\Rightarrow$      | 0%       | • • •        |
| 0.90%Ni; 48%Fe;<br>7% max Al2O3  | \$28.00                 | \$28.00                        | $\Rightarrow$      | 0%       | • • •        |
| 0.80%Ni; 49%Fe                   | \$26.00                 | \$26.00                        | $\Rightarrow$      | 0%       | • • • •      |
| 0.80%Ni; 48%Fe                   | \$23.00                 | \$23.00                        | $\Rightarrow$      | 0%       | * * *        |
| 0.70%Ni; 50%Fe                   | \$28.00                 | \$28.00                        | $\Rightarrow$      | 0%       | • • • •      |
| 0.70%Ni; 49%Fe                   | \$30.00                 | \$30.00                        | $\Rightarrow$      | 0%       | • • • •      |
| 0.70%Ni; 48%Fe                   | \$12.00                 | \$12.00                        | $\Rightarrow$      | 0%       | • • • •      |
| 0.60%Ni; 50%Fe                   | \$28.00                 | \$28.00                        | $\Rightarrow$      | 0%       | • • • •      |
| 0.60%Ni; 49%Fe ;<br>8% max Al2O3 | \$11.50                 | \$11.50                        | <b>\rightarrow</b> | 0%       | • • •        |
| 0.60%Ni; 48%Fe                   | \$10.50                 | \$10.50                        | $\Rightarrow$      | 0%       | • • •        |
| 0.50%Ni; 47%Fe                   | \$12.80                 | \$12.25                        | 1                  | 4%       | • • •        |