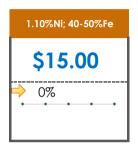

### **All Specifications**

| Specification                    | This Week<br>Base Price | Last Week<br>February 2nd Week |                    | % Change | 5-Week Trend |
|----------------------------------|-------------------------|--------------------------------|--------------------|----------|--------------|
| 1.15%Ni; 38-40%Fe                | \$25.00                 | \$25.00                        | $\Rightarrow$      | 0%       | *            |
| 1.10%Ni; 40-50%Fe                | \$15.00                 | \$15.00                        | $\Rightarrow$      | 0%       | • • • •      |
| 0.90%Ni; 49%Fe                   | \$30.50                 | \$30.50                        | $\Rightarrow$      | 0%       | • • • •      |
| 0.90%Ni; 48%Fe;<br>5% max Al2O3  | \$39.00                 | \$39.00                        | $\Rightarrow$      | 0%       | • • •        |
| 0.90%Ni; 48%Fe;<br>7% max Al2O3  | \$28.00                 | \$28.00                        | $\Rightarrow$      | 0%       | • • •        |
| 0.80%Ni; 49%Fe                   | \$26.00                 | \$26.00                        | $\Rightarrow$      | 0%       | • • • •      |
| 0.80%Ni; 48%Fe                   | \$23.00                 | \$23.00                        | $\Rightarrow$      | 0%       | * * *        |
| 0.70%Ni; 50%Fe                   | \$28.00                 | \$28.00                        | $\Rightarrow$      | 0%       | • • • •      |
| 0.70%Ni; 49%Fe                   | \$30.00                 | \$30.00                        | $\Rightarrow$      | 0%       | • • • •      |
| 0.70%Ni; 48%Fe                   | \$12.00                 | \$12.00                        | $\Rightarrow$      | 0%       | • • • •      |
| 0.60%Ni; 50%Fe                   | \$28.00                 | \$28.00                        | $\Rightarrow$      | 0%       | • • • •      |
| 0.60%Ni; 49%Fe ;<br>8% max Al2O3 | \$11.50                 | \$11.50                        | <b>\rightarrow</b> | 0%       | • • •        |
| 0.60%Ni; 48%Fe                   | \$10.50                 | \$10.50                        | $\Rightarrow$      | 0%       | • • •        |
| 0.50%Ni; 47%Fe                   | \$12.80                 | \$12.25                        | 1                  | 4%       | • • •        |