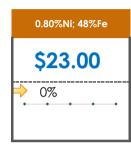

### **All Specifications**

| Specification                    | This Week<br>Base Price | Last Week<br>February 1st Week |                    | % Change | 5-Week Trend |  |
|----------------------------------|-------------------------|--------------------------------|--------------------|----------|--------------|--|
| 1.15%Ni; 38-40%Fe                | \$25.00                 | \$25.00                        | <b>→</b>           | 0%       | * * * *      |  |
| 1.10%Ni; 40-50%Fe                | \$15.00                 | \$15.00                        | $\Rightarrow$      | 0%       | • • • •      |  |
| 0.90%Ni; 49%Fe                   | \$30.50                 | \$30.50                        | $\Rightarrow$      | 0%       | • • • • •    |  |
| 0.90%Ni; 48%Fe;<br>5% max Al2O3  | \$39.00                 | \$39.00                        | $\Rightarrow$      | 0%       | • • • •      |  |
| 0.90%Ni; 48%Fe;<br>7% max Al2O3  | \$28.00                 | \$28.00                        | $\Rightarrow$      | 0%       | • • • • •    |  |
| 0.80%Ni; 49%Fe                   | \$26.00                 | \$26.00                        | <b>\rightarrow</b> | 0%       | • • • • •    |  |
| 0.80%Ni; 48%Fe                   | \$23.00                 | \$23.00                        | $\Rightarrow$      | 0%       | • • • • •    |  |
| 0.70%Ni; 50%Fe                   | \$28.00                 | \$28.00                        | $\Rightarrow$      | 0%       | • • • •      |  |
| 0.70%Ni; 49%Fe                   | \$30.00                 | \$30.00                        | $\Rightarrow$      | 0%       | • • • •      |  |
| 0.70%Ni; 48%Fe                   | \$12.00                 | \$12.00                        | $\Rightarrow$      | 0%       | • • • •      |  |
| 0.60%Ni; 50%Fe                   | \$28.00                 | \$28.00                        | $\Rightarrow$      | 0%       | • • • • •    |  |
| 0.60%Ni; 49%Fe ;<br>8% max Al2O3 | \$11.50                 | \$11.50                        | $\Rightarrow$      | 0%       | • • •        |  |
| 0.60%Ni; 48%Fe                   | \$10.50                 | \$10.50                        | $\Rightarrow$      | 0%       | • • • •      |  |
| 0.50%Ni; 47%Fe                   | \$12.25                 | \$12.25                        | $\Rightarrow$      | 0%       | • • • •      |  |