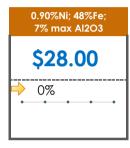

### **All Specifications**

| Specification                    | This Week<br>Base Price | Last Week<br>February 1st Week |                    | % Change | 5-Week Trend |  |
|----------------------------------|-------------------------|--------------------------------|--------------------|----------|--------------|--|
| 1.15%Ni; 38-40%Fe                | \$25.00                 | \$25.00                        | <b>→</b>           | 0%       | * * * *      |  |
| 1.10%Ni; 40-50%Fe                | \$15.00                 | \$15.00                        | $\Rightarrow$      | 0%       | • • • •      |  |
| 0.90%Ni; 49%Fe                   | \$30.50                 | \$30.50                        | $\Rightarrow$      | 0%       | • • • • •    |  |
| 0.90%Ni; 48%Fe;<br>5% max Al2O3  | \$39.00                 | \$39.00                        | $\Rightarrow$      | 0%       | • • • •      |  |
| 0.90%Ni; 48%Fe;<br>7% max Al2O3  | \$28.00                 | \$28.00                        | $\Rightarrow$      | 0%       | • • • • •    |  |
| 0.80%Ni; 49%Fe                   | \$26.00                 | \$26.00                        | <b>\rightarrow</b> | 0%       | • • • • •    |  |
| 0.80%Ni; 48%Fe                   | \$23.00                 | \$23.00                        | $\Rightarrow$      | 0%       | • • • • •    |  |
| 0.70%Ni; 50%Fe                   | \$28.00                 | \$28.00                        | $\Rightarrow$      | 0%       | • • • •      |  |
| 0.70%Ni; 49%Fe                   | \$30.00                 | \$30.00                        | $\Rightarrow$      | 0%       | • • • •      |  |
| 0.70%Ni; 48%Fe                   | \$12.00                 | \$12.00                        | $\Rightarrow$      | 0%       | • • • •      |  |
| 0.60%Ni; 50%Fe                   | \$28.00                 | \$28.00                        | $\Rightarrow$      | 0%       | • • • • •    |  |
| 0.60%Ni; 49%Fe ;<br>8% max Al2O3 | \$11.50                 | \$11.50                        | $\Rightarrow$      | 0%       | • • •        |  |
| 0.60%Ni; 48%Fe                   | \$10.50                 | \$10.50                        | $\Rightarrow$      | 0%       | • • • •      |  |
| 0.50%Ni; 47%Fe                   | \$12.25                 | \$12.25                        | $\Rightarrow$      | 0%       | • • • •      |  |