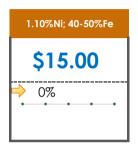

### **All Specifications**

| Specification                    | This Week<br>Base Price | Last Week<br>February 1st Week |                    | % Change | 5-Week Trend |  |
|----------------------------------|-------------------------|--------------------------------|--------------------|----------|--------------|--|
| 1.15%Ni; 38-40%Fe                | \$25.00                 | \$25.00                        | <b>→</b>           | 0%       | * * * *      |  |
| 1.10%Ni; 40-50%Fe                | \$15.00                 | \$15.00                        | $\Rightarrow$      | 0%       | • • • •      |  |
| 0.90%Ni; 49%Fe                   | \$30.50                 | \$30.50                        | $\Rightarrow$      | 0%       | • • • • •    |  |
| 0.90%Ni; 48%Fe;<br>5% max Al2O3  | \$39.00                 | \$39.00                        | $\Rightarrow$      | 0%       | • • • •      |  |
| 0.90%Ni; 48%Fe;<br>7% max Al2O3  | \$28.00                 | \$28.00                        | $\Rightarrow$      | 0%       | • • • • •    |  |
| 0.80%Ni; 49%Fe                   | \$26.00                 | \$26.00                        | <b>\rightarrow</b> | 0%       | • • • • •    |  |
| 0.80%Ni; 48%Fe                   | \$23.00                 | \$23.00                        | $\Rightarrow$      | 0%       | • • • • •    |  |
| 0.70%Ni; 50%Fe                   | \$28.00                 | \$28.00                        | $\Rightarrow$      | 0%       | • • • •      |  |
| 0.70%Ni; 49%Fe                   | \$30.00                 | \$30.00                        | $\Rightarrow$      | 0%       | • • • •      |  |
| 0.70%Ni; 48%Fe                   | \$12.00                 | \$12.00                        | $\Rightarrow$      | 0%       | • • • •      |  |
| 0.60%Ni; 50%Fe                   | \$28.00                 | \$28.00                        | $\Rightarrow$      | 0%       | • • • • •    |  |
| 0.60%Ni; 49%Fe ;<br>8% max Al2O3 | \$11.50                 | \$11.50                        | $\Rightarrow$      | 0%       | • • •        |  |
| 0.60%Ni; 48%Fe                   | \$10.50                 | \$10.50                        | $\Rightarrow$      | 0%       | • • • •      |  |
| 0.50%Ni; 47%Fe                   | \$12.25                 | \$12.25                        | $\Rightarrow$      | 0%       | • • • •      |  |