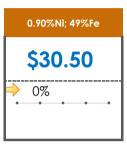

### **All Specifications**

| Specification                    | This Week<br>Base Price | Last Week<br>February 1st Week |                    | % Change | 5-Week Trend |  |
|----------------------------------|-------------------------|--------------------------------|--------------------|----------|--------------|--|
| 1.15%Ni; 38-40%Fe                | \$25.00                 | \$25.00                        | <b>→</b>           | 0%       | * * * *      |  |
| 1.10%Ni; 40-50%Fe                | \$15.00                 | \$15.00                        | $\Rightarrow$      | 0%       | • • • •      |  |
| 0.90%Ni; 49%Fe                   | \$30.50                 | \$30.50                        | $\Rightarrow$      | 0%       | • • • • •    |  |
| 0.90%Ni; 48%Fe;<br>5% max Al2O3  | \$39.00                 | \$39.00                        | $\Rightarrow$      | 0%       | • • • •      |  |
| 0.90%Ni; 48%Fe;<br>7% max Al2O3  | \$28.00                 | \$28.00                        | $\Rightarrow$      | 0%       | • • • • •    |  |
| 0.80%Ni; 49%Fe                   | \$26.00                 | \$26.00                        | <b>\rightarrow</b> | 0%       | • • • • •    |  |
| 0.80%Ni; 48%Fe                   | \$23.00                 | \$23.00                        | $\Rightarrow$      | 0%       | • • • • •    |  |
| 0.70%Ni; 50%Fe                   | \$28.00                 | \$28.00                        | $\Rightarrow$      | 0%       | • • • •      |  |
| 0.70%Ni; 49%Fe                   | \$30.00                 | \$30.00                        | $\Rightarrow$      | 0%       | • • • •      |  |
| 0.70%Ni; 48%Fe                   | \$12.00                 | \$12.00                        | $\Rightarrow$      | 0%       | • • • •      |  |
| 0.60%Ni; 50%Fe                   | \$28.00                 | \$28.00                        | $\Rightarrow$      | 0%       | • • • • •    |  |
| 0.60%Ni; 49%Fe ;<br>8% max Al2O3 | \$11.50                 | \$11.50                        | $\Rightarrow$      | 0%       | • • •        |  |
| 0.60%Ni; 48%Fe                   | \$10.50                 | \$10.50                        | $\Rightarrow$      | 0%       | • • • •      |  |
| 0.50%Ni; 47%Fe                   | \$12.25                 | \$12.25                        | $\Rightarrow$      | 0%       | • • • •      |  |