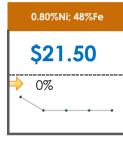

### **All Specifications**

| Specification                    | This Week<br>Base Price | Last Week<br>March 4th Week |               | % Change | 5-Week Trend                            |  |
|----------------------------------|-------------------------|-----------------------------|---------------|----------|-----------------------------------------|--|
| 1.15%Ni; 38-40%Fe                | \$25.00                 | \$25.00                     | $\Rightarrow$ | 0%       | * * * * * *                             |  |
| 1.10%Ni; 40-50%Fe                | \$15.00                 | \$15.00                     | $\Rightarrow$ | 0%       | • • • •                                 |  |
| 0.90%Ni; 49%Fe                   | \$30.50                 | \$30.50                     | $\Rightarrow$ | 0%       | • • • •                                 |  |
| 0.90%Ni; 48%Fe;<br>5% max Al2O3  | \$39.00                 | \$39.00                     | $\Rightarrow$ | 0%       | • • • • •                               |  |
| 0.90%Ni; 48%Fe;<br>7% max Al2O3  | \$28.00                 | \$28.00                     | $\Rightarrow$ | 0%       | • • • •                                 |  |
| 0.80%Ni; 49%Fe                   | \$21.00                 | \$21.00                     | $\Rightarrow$ | 0%       | • • • • • • • • • • • • • • • • • • • • |  |
| 0.80%Ni; 48%Fe                   | \$21.50                 | \$21.50                     | $\Rightarrow$ | 0%       |                                         |  |
| 0.80%Ni; 48%Fe;<br>7% max Al2O3  | \$16.00                 | \$16.00                     | $\Rightarrow$ | 0%       |                                         |  |
| 0.70%Ni; 50%Fe                   | \$28.00                 | \$28.00                     | $\Rightarrow$ | 0%       | • • • • •                               |  |
| 0.70%Ni; 49%Fe                   | \$21.00                 | \$21.00                     | $\Rightarrow$ | 0%       | * * * *                                 |  |
| 0.70%Ni; 48%Fe                   | \$12.00                 | \$12.00                     | $\Rightarrow$ | 0%       | • • • •                                 |  |
| 0.60%Ni; 50%Fe                   | \$28.00                 | \$28.00                     | $\Rightarrow$ | 0%       | • • • • • •                             |  |
| 0.60%Ni; 49%Fe ;<br>8% max Al2O3 | \$11.50                 | \$11.50                     | $\Rightarrow$ | 0%       | • • • •                                 |  |
| 0.60%Ni; 48%Fe                   | \$10.50                 | \$10.50                     | $\Rightarrow$ | 0%       | • • • •                                 |  |
| 0.50%Ni; 47%Fe                   | \$11.38                 | \$11.38                     | $\Rightarrow$ | 0%       | • • • • •                               |  |