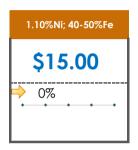

### **All Specifications**

| Specification                    | This Week<br>Base Price | Last Week<br>March 4th Week |               | % Change | 5-Week Trend                            |  |
|----------------------------------|-------------------------|-----------------------------|---------------|----------|-----------------------------------------|--|
| 1.15%Ni; 38-40%Fe                | \$25.00                 | \$25.00                     | $\Rightarrow$ | 0%       | * * * * * *                             |  |
| 1.10%Ni; 40-50%Fe                | \$15.00                 | \$15.00                     | $\Rightarrow$ | 0%       | • • • •                                 |  |
| 0.90%Ni; 49%Fe                   | \$30.50                 | \$30.50                     | $\Rightarrow$ | 0%       | • • • •                                 |  |
| 0.90%Ni; 48%Fe;<br>5% max Al2O3  | \$39.00                 | \$39.00                     | $\Rightarrow$ | 0%       | • • • • •                               |  |
| 0.90%Ni; 48%Fe;<br>7% max Al2O3  | \$28.00                 | \$28.00                     | $\Rightarrow$ | 0%       | • • • •                                 |  |
| 0.80%Ni; 49%Fe                   | \$21.00                 | \$21.00                     | $\Rightarrow$ | 0%       | • • • • • • • • • • • • • • • • • • • • |  |
| 0.80%Ni; 48%Fe                   | \$21.50                 | \$21.50                     | $\Rightarrow$ | 0%       |                                         |  |
| 0.80%Ni; 48%Fe;<br>7% max Al2O3  | \$16.00                 | \$16.00                     | $\Rightarrow$ | 0%       |                                         |  |
| 0.70%Ni; 50%Fe                   | \$28.00                 | \$28.00                     | $\Rightarrow$ | 0%       | • • • • •                               |  |
| 0.70%Ni; 49%Fe                   | \$21.00                 | \$21.00                     | $\Rightarrow$ | 0%       | * * * *                                 |  |
| 0.70%Ni; 48%Fe                   | \$12.00                 | \$12.00                     | $\Rightarrow$ | 0%       | • • • •                                 |  |
| 0.60%Ni; 50%Fe                   | \$28.00                 | \$28.00                     | $\Rightarrow$ | 0%       | • • • • • •                             |  |
| 0.60%Ni; 49%Fe ;<br>8% max Al2O3 | \$11.50                 | \$11.50                     | $\Rightarrow$ | 0%       | • • • •                                 |  |
| 0.60%Ni; 48%Fe                   | \$10.50                 | \$10.50                     | $\Rightarrow$ | 0%       | • • • •                                 |  |
| 0.50%Ni; 47%Fe                   | \$11.38                 | \$11.38                     | $\Rightarrow$ | 0%       | • • • • •                               |  |