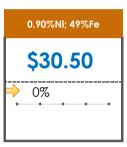

### **All Specifications**

| Specification                    | This Week<br>Base Price | Last Week<br>March 4th Week |               | % Change | 5-Week Trend                            |  |
|----------------------------------|-------------------------|-----------------------------|---------------|----------|-----------------------------------------|--|
| 1.15%Ni; 38-40%Fe                | \$25.00                 | \$25.00                     | $\Rightarrow$ | 0%       | * * * * * *                             |  |
| 1.10%Ni; 40-50%Fe                | \$15.00                 | \$15.00                     | $\Rightarrow$ | 0%       | • • • •                                 |  |
| 0.90%Ni; 49%Fe                   | \$30.50                 | \$30.50                     | $\Rightarrow$ | 0%       | • • • •                                 |  |
| 0.90%Ni; 48%Fe;<br>5% max Al2O3  | \$39.00                 | \$39.00                     | $\Rightarrow$ | 0%       | • • • • •                               |  |
| 0.90%Ni; 48%Fe;<br>7% max Al2O3  | \$28.00                 | \$28.00                     | $\Rightarrow$ | 0%       | • • • •                                 |  |
| 0.80%Ni; 49%Fe                   | \$21.00                 | \$21.00                     | $\Rightarrow$ | 0%       | • • • • • • • • • • • • • • • • • • • • |  |
| 0.80%Ni; 48%Fe                   | \$21.50                 | \$21.50                     | $\Rightarrow$ | 0%       |                                         |  |
| 0.80%Ni; 48%Fe;<br>7% max Al2O3  | \$16.00                 | \$16.00                     | $\Rightarrow$ | 0%       |                                         |  |
| 0.70%Ni; 50%Fe                   | \$28.00                 | \$28.00                     | $\Rightarrow$ | 0%       | • • • • •                               |  |
| 0.70%Ni; 49%Fe                   | \$21.00                 | \$21.00                     | $\Rightarrow$ | 0%       | * * * *                                 |  |
| 0.70%Ni; 48%Fe                   | \$12.00                 | \$12.00                     | $\Rightarrow$ | 0%       | • • • •                                 |  |
| 0.60%Ni; 50%Fe                   | \$28.00                 | \$28.00                     | $\Rightarrow$ | 0%       | • • • • • •                             |  |
| 0.60%Ni; 49%Fe ;<br>8% max Al2O3 | \$11.50                 | \$11.50                     | $\Rightarrow$ | 0%       | • • • •                                 |  |
| 0.60%Ni; 48%Fe                   | \$10.50                 | \$10.50                     | $\Rightarrow$ | 0%       | • • • •                                 |  |
| 0.50%Ni; 47%Fe                   | \$11.38                 | \$11.38                     | $\Rightarrow$ | 0%       | • • • • •                               |  |