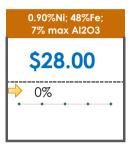

### **All Specifications**

| Specification                    | This Week<br>Base Price | Last Week<br>March 4th Week |               | % Change | 5-Week Trend                            |  |
|----------------------------------|-------------------------|-----------------------------|---------------|----------|-----------------------------------------|--|
| 1.15%Ni; 38-40%Fe                | \$25.00                 | \$25.00                     | $\Rightarrow$ | 0%       | * * * * * *                             |  |
| 1.10%Ni; 40-50%Fe                | \$15.00                 | \$15.00                     | $\Rightarrow$ | 0%       | • • • •                                 |  |
| 0.90%Ni; 49%Fe                   | \$30.50                 | \$30.50                     | $\Rightarrow$ | 0%       | • • • •                                 |  |
| 0.90%Ni; 48%Fe;<br>5% max Al2O3  | \$39.00                 | \$39.00                     | $\Rightarrow$ | 0%       | • • • • •                               |  |
| 0.90%Ni; 48%Fe;<br>7% max Al2O3  | \$28.00                 | \$28.00                     | $\Rightarrow$ | 0%       | • • • •                                 |  |
| 0.80%Ni; 49%Fe                   | \$21.00                 | \$21.00                     | $\Rightarrow$ | 0%       | • • • • • • • • • • • • • • • • • • • • |  |
| 0.80%Ni; 48%Fe                   | \$21.50                 | \$21.50                     | $\Rightarrow$ | 0%       |                                         |  |
| 0.80%Ni; 48%Fe;<br>7% max Al2O3  | \$16.00                 | \$16.00                     | $\Rightarrow$ | 0%       |                                         |  |
| 0.70%Ni; 50%Fe                   | \$28.00                 | \$28.00                     | $\Rightarrow$ | 0%       | • • • • •                               |  |
| 0.70%Ni; 49%Fe                   | \$21.00                 | \$21.00                     | $\Rightarrow$ | 0%       | * * * *                                 |  |
| 0.70%Ni; 48%Fe                   | \$12.00                 | \$12.00                     | $\Rightarrow$ | 0%       | • • • •                                 |  |
| 0.60%Ni; 50%Fe                   | \$28.00                 | \$28.00                     | $\Rightarrow$ | 0%       | • • • • • •                             |  |
| 0.60%Ni; 49%Fe ;<br>8% max Al2O3 | \$11.50                 | \$11.50                     | $\Rightarrow$ | 0%       | • • • •                                 |  |
| 0.60%Ni; 48%Fe                   | \$10.50                 | \$10.50                     | $\Rightarrow$ | 0%       | • • • •                                 |  |
| 0.50%Ni; 47%Fe                   | \$11.38                 | \$11.38                     | $\Rightarrow$ | 0%       | • • • • •                               |  |