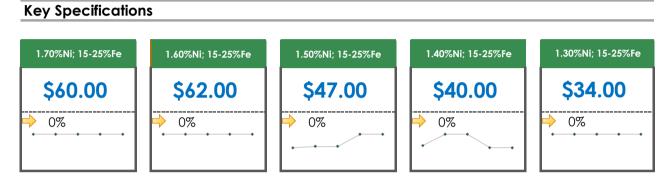

## **All Specifications**

| Specification       | This Week<br>Base Price | Last Week<br>October 4th Week |               | % Change | 5-Week Trend  |
|---------------------|-------------------------|-------------------------------|---------------|----------|---------------|
| 1.80%Ni; 15-25%Fe   | \$65.00                 | \$65.00                       | $\Rightarrow$ | 0%       | • • • • •     |
| 1.70%Ni; 15-25%Fe   | \$60.00                 | \$60.00                       | $\Rightarrow$ | 0%       | • • • • •     |
| 1.60%Ni; 15-25%Fe   | \$62.00                 | \$62.00                       | $\rightarrow$ | 0%       | • • • • •     |
| 1.50%Ni; 15-25%Fe   | \$47.00                 | \$47.00                       | $\rightarrow$ | 0%       | • • • • •     |
| 1.45%Ni; 15-25%Fe   | \$45.50                 | \$45.50                       | $\Rightarrow$ | 0%       | • • • • •     |
| 1.40%Ni; 15-25%Fe   | \$40.00                 | \$40.00                       | $\Rightarrow$ | 0%       | + + + + +     |
| 1.35%Ni; 15-25%Fe   | \$35.50                 | \$35.50                       | $\rightarrow$ | 0%       |               |
| 1.30%Ni; 15-25%Fe   | \$34.00                 | \$34.00                       | $\rightarrow$ | 0%       | • • • • •     |
| 1.27-1.28%Ni; 24%Fe | -                       | -                             |               |          | • • • • •     |
| 1.25%Ni; 15-30%Fe   | \$21.00                 | \$21.00                       | $\Rightarrow$ | 0%       | • • • • • • • |
| 1.24-1.25%Ni; 24%Fe | \$23.00                 | \$23.00                       | $\rightarrow$ | 0%       | • • • • •     |
| 1.20%Ni; 31-45%Fe   | \$24.00                 | \$24.00                       | $\rightarrow$ | 0%       | • • • • •     |
| 1.20%Ni; 15-30%Fe   | \$18.50                 | \$22.00                       | ₽             | -16%     | • • • • •     |