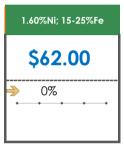

## **All Specifications**

| Specification       | This Week<br>Base Price | Last Week<br>July 3rd Week |               | % Change | 5-Week Trend |
|---------------------|-------------------------|----------------------------|---------------|----------|--------------|
| 1.80%Ni; 15-25%Fe   | \$65.00                 | \$65.00                    | <b>⇒</b>      | 0%       | • • • •      |
| 1.70%Ni; 15-25%Fe   | \$60.00                 | \$60.00                    | $\Rightarrow$ | 0%       |              |
| 1.60%Ni; 15-25%Fe   | \$62.00                 | \$62.00                    | $\Rightarrow$ | 0%       | • • • •      |
| 1.50%Ni; 15-25%Fe   | \$38.00                 | \$38.00                    | $\Rightarrow$ | 0%       | • • • •      |
| 1.45%Ni; 15-25%Fe   | \$33.50                 | \$33.50                    | $\Rightarrow$ | 0%       | • • • •      |
| 1.40%Ni; 15-25%Fe   | \$30.00                 | \$32.00                    | •             | -6%      |              |
| 1.35%Ni; 15-25%Fe   | \$25.50                 | \$25.50                    | $\Rightarrow$ | 0%       |              |
| 1.30%Ni; 15-25%Fe   | \$22.00                 | \$22.00                    | $\Rightarrow$ | 0%       | ,            |
| 1.27-1.28%Ni; 24%Fe | -                       | -                          |               |          | • • • •      |
| 1.25%Ni; 15-30%Fe   | \$18.00                 | \$18.00                    | -             | 0%       | • • •        |
| 1.24-1.25%Ni; 24%Fe | \$23.00                 | \$23.00                    | -             | 0%       | • • • •      |
| 1.20%Ni; 31-45%Fe   | \$24.00                 | \$24.00                    | $\Rightarrow$ | 0%       | • • • •      |
| 1.20%Ni; 15-30%Fe   | \$21.00                 | \$21.00                    |               | 0%       | • • • •      |