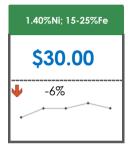

## **All Specifications**

| Specification       | This Week<br>Base Price | Last Week<br>July 3rd Week |               | % Change | 5-Week Trend |
|---------------------|-------------------------|----------------------------|---------------|----------|--------------|
| 1.80%Ni; 15-25%Fe   | \$65.00                 | \$65.00                    | <b>⇒</b>      | 0%       | • • • •      |
| 1.70%Ni; 15-25%Fe   | \$60.00                 | \$60.00                    | $\Rightarrow$ | 0%       |              |
| 1.60%Ni; 15-25%Fe   | \$62.00                 | \$62.00                    | $\Rightarrow$ | 0%       | • • • •      |
| 1.50%Ni; 15-25%Fe   | \$38.00                 | \$38.00                    | $\Rightarrow$ | 0%       | • • • •      |
| 1.45%Ni; 15-25%Fe   | \$33.50                 | \$33.50                    | $\Rightarrow$ | 0%       | • • • •      |
| 1.40%Ni; 15-25%Fe   | \$30.00                 | \$32.00                    | •             | -6%      |              |
| 1.35%Ni; 15-25%Fe   | \$25.50                 | \$25.50                    | $\Rightarrow$ | 0%       |              |
| 1.30%Ni; 15-25%Fe   | \$22.00                 | \$22.00                    | $\Rightarrow$ | 0%       | ,            |
| 1.27-1.28%Ni; 24%Fe | -                       | -                          |               |          | • • • •      |
| 1.25%Ni; 15-30%Fe   | \$18.00                 | \$18.00                    | -             | 0%       | • • •        |
| 1.24-1.25%Ni; 24%Fe | \$23.00                 | \$23.00                    | -             | 0%       | • • • •      |
| 1.20%Ni; 31-45%Fe   | \$24.00                 | \$24.00                    | $\Rightarrow$ | 0%       | • • • •      |
| 1.20%Ni; 15-30%Fe   | \$21.00                 | \$21.00                    |               | 0%       | • • • •      |