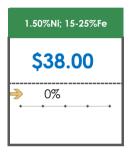

## **All Specifications**

| Specification       | This Week<br>Base Price | Last Week<br>July 3rd Week |               | % Change | 5-Week Trend |
|---------------------|-------------------------|----------------------------|---------------|----------|--------------|
| 1.80%Ni; 15-25%Fe   | \$65.00                 | \$65.00                    | <b>⇒</b>      | 0%       | • • • •      |
| 1.70%Ni; 15-25%Fe   | \$60.00                 | \$60.00                    | $\Rightarrow$ | 0%       |              |
| 1.60%Ni; 15-25%Fe   | \$62.00                 | \$62.00                    | $\Rightarrow$ | 0%       | • • • •      |
| 1.50%Ni; 15-25%Fe   | \$38.00                 | \$38.00                    | $\Rightarrow$ | 0%       | • • • •      |
| 1.45%Ni; 15-25%Fe   | \$33.50                 | \$33.50                    | $\Rightarrow$ | 0%       | • • • •      |
| 1.40%Ni; 15-25%Fe   | \$30.00                 | \$32.00                    | •             | -6%      |              |
| 1.35%Ni; 15-25%Fe   | \$25.50                 | \$25.50                    | $\Rightarrow$ | 0%       |              |
| 1.30%Ni; 15-25%Fe   | \$22.00                 | \$22.00                    | $\Rightarrow$ | 0%       | ,            |
| 1.27-1.28%Ni; 24%Fe | -                       | -                          |               |          | • • • •      |
| 1.25%Ni; 15-30%Fe   | \$18.00                 | \$18.00                    | -             | 0%       | • • •        |
| 1.24-1.25%Ni; 24%Fe | \$23.00                 | \$23.00                    | -             | 0%       | • • • •      |
| 1.20%Ni; 31-45%Fe   | \$24.00                 | \$24.00                    | $\Rightarrow$ | 0%       | • • • •      |
| 1.20%Ni; 15-30%Fe   | \$21.00                 | \$21.00                    |               | 0%       | • • • •      |