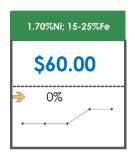

## **All Specifications**

| Specification       | This Week<br>Base Price | Last Week<br>July 3rd Week |               | % Change | 5-Week Trend |
|---------------------|-------------------------|----------------------------|---------------|----------|--------------|
| 1.80%Ni; 15-25%Fe   | \$65.00                 | \$65.00                    | <b>⇒</b>      | 0%       | • • • •      |
| 1.70%Ni; 15-25%Fe   | \$60.00                 | \$60.00                    | $\Rightarrow$ | 0%       |              |
| 1.60%Ni; 15-25%Fe   | \$62.00                 | \$62.00                    | $\Rightarrow$ | 0%       | • • • •      |
| 1.50%Ni; 15-25%Fe   | \$38.00                 | \$38.00                    | $\Rightarrow$ | 0%       | • • • •      |
| 1.45%Ni; 15-25%Fe   | \$33.50                 | \$33.50                    | $\Rightarrow$ | 0%       | • • • •      |
| 1.40%Ni; 15-25%Fe   | \$30.00                 | \$32.00                    | •             | -6%      |              |
| 1.35%Ni; 15-25%Fe   | \$25.50                 | \$25.50                    | $\Rightarrow$ | 0%       |              |
| 1.30%Ni; 15-25%Fe   | \$22.00                 | \$22.00                    | $\Rightarrow$ | 0%       | ,            |
| 1.27-1.28%Ni; 24%Fe | -                       | -                          |               |          | • • • •      |
| 1.25%Ni; 15-30%Fe   | \$18.00                 | \$18.00                    | -             | 0%       | • • •        |
| 1.24-1.25%Ni; 24%Fe | \$23.00                 | \$23.00                    | -             | 0%       | • • • •      |
| 1.20%Ni; 31-45%Fe   | \$24.00                 | \$24.00                    | $\Rightarrow$ | 0%       | • • • •      |
| 1.20%Ni; 15-30%Fe   | \$21.00                 | \$21.00                    |               | 0%       | • • • •      |