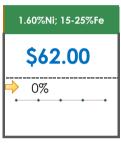

### **All Specifications**

| Specification       | This Week<br>Base Price | Last Week<br>July 2nd Week |               | % Change | 5-Week Trend                            |
|---------------------|-------------------------|----------------------------|---------------|----------|-----------------------------------------|
| 1.80%Ni; 15-25%Fe   | \$65.00                 | \$65.00                    | <b>→</b>      | 0%       | • • • • •                               |
| 1.70%Ni; 15-25%Fe   | \$60.00                 | -                          |               |          | • • • • • •                             |
| 1.60%Ni; 15-25%Fe   | \$62.00                 | \$62.00                    | $\Rightarrow$ | 0%       | • • • •                                 |
| 1.50%Ni; 15-25%Fe   | \$38.00                 | \$38.00                    | $\Rightarrow$ | 0%       | • • • •                                 |
| 1.45%Ni; 15-25%Fe   | \$33.50                 | \$34.50                    | 1             | -3%      | • • • • •                               |
| 1.40%Ni; 15-25%Fe   | \$32.00                 | \$30.00                    | 1             | 7%       | • • • • • • • • • • • • • • • • • • • • |
| 1.35%Ni; 15-25%Fe   | \$25.50                 | \$23.00                    | 1             | 11%      | • • • • • •                             |
| 1.30%Ni; 15-25%Fe   | \$22.00                 | \$24.00                    | 1             | -8%      |                                         |
| 1.27-1.28%Ni; 24%Fe | -                       | -                          |               |          | • • • • •                               |
| 1.25%Ni; 15-30%Fe   | \$18.00                 | \$18.00                    | $\Rightarrow$ | 0%       | • • • • •                               |
| 1.24-1.25%Ni; 24%Fe | \$23.00                 | \$23.00                    |               | 0%       | • • • • •                               |
| 1.20%Ni; 31-45%Fe   | \$24.00                 | \$24.00                    | $\Rightarrow$ | 0%       | • • • • •                               |
| 1.20%Ni; 15-30%Fe   | \$21.00                 | \$21.00                    | $\Rightarrow$ | 0%       | • • • •                                 |