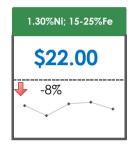

### **All Specifications**

| Specification       | This Week<br>Base Price | Last Week<br>July 2nd Week |               | % Change | 5-Week Trend                            |
|---------------------|-------------------------|----------------------------|---------------|----------|-----------------------------------------|
| 1.80%Ni; 15-25%Fe   | \$65.00                 | \$65.00                    | <b>→</b>      | 0%       | • • • • •                               |
| 1.70%Ni; 15-25%Fe   | \$60.00                 | -                          |               |          | • • • • • •                             |
| 1.60%Ni; 15-25%Fe   | \$62.00                 | \$62.00                    | $\Rightarrow$ | 0%       | • • • •                                 |
| 1.50%Ni; 15-25%Fe   | \$38.00                 | \$38.00                    | $\Rightarrow$ | 0%       | • • • •                                 |
| 1.45%Ni; 15-25%Fe   | \$33.50                 | \$34.50                    | 1             | -3%      | • • • • •                               |
| 1.40%Ni; 15-25%Fe   | \$32.00                 | \$30.00                    | 1             | 7%       | • • • • • • • • • • • • • • • • • • • • |
| 1.35%Ni; 15-25%Fe   | \$25.50                 | \$23.00                    | 1             | 11%      | • • • • • •                             |
| 1.30%Ni; 15-25%Fe   | \$22.00                 | \$24.00                    | 1             | -8%      |                                         |
| 1.27-1.28%Ni; 24%Fe | -                       | -                          |               |          | • • • • •                               |
| 1.25%Ni; 15-30%Fe   | \$18.00                 | \$18.00                    | $\Rightarrow$ | 0%       | • • • • •                               |
| 1.24-1.25%Ni; 24%Fe | \$23.00                 | \$23.00                    |               | 0%       | • • • • •                               |
| 1.20%Ni; 31-45%Fe   | \$24.00                 | \$24.00                    | $\Rightarrow$ | 0%       | • • • • •                               |
| 1.20%Ni; 15-30%Fe   | \$21.00                 | \$21.00                    | $\Rightarrow$ | 0%       | • • • •                                 |