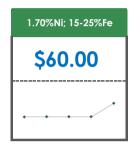

### **All Specifications**

| Specification       | This Week<br>Base Price | Last Week<br>July 2nd Week |               | % Change | 5-Week Trend                            |
|---------------------|-------------------------|----------------------------|---------------|----------|-----------------------------------------|
| 1.80%Ni; 15-25%Fe   | \$65.00                 | \$65.00                    | <b>→</b>      | 0%       | • • • • •                               |
| 1.70%Ni; 15-25%Fe   | \$60.00                 | -                          |               |          | • • • • • •                             |
| 1.60%Ni; 15-25%Fe   | \$62.00                 | \$62.00                    | $\Rightarrow$ | 0%       | • • • •                                 |
| 1.50%Ni; 15-25%Fe   | \$38.00                 | \$38.00                    | $\Rightarrow$ | 0%       | • • • •                                 |
| 1.45%Ni; 15-25%Fe   | \$33.50                 | \$34.50                    | 1             | -3%      | • • • • •                               |
| 1.40%Ni; 15-25%Fe   | \$32.00                 | \$30.00                    | 1             | 7%       | • • • • • • • • • • • • • • • • • • • • |
| 1.35%Ni; 15-25%Fe   | \$25.50                 | \$23.00                    | 1             | 11%      | • • • • • •                             |
| 1.30%Ni; 15-25%Fe   | \$22.00                 | \$24.00                    | 1             | -8%      |                                         |
| 1.27-1.28%Ni; 24%Fe | -                       | -                          |               |          | • • • • •                               |
| 1.25%Ni; 15-30%Fe   | \$18.00                 | \$18.00                    | $\Rightarrow$ | 0%       | • • • • •                               |
| 1.24-1.25%Ni; 24%Fe | \$23.00                 | \$23.00                    |               | 0%       | • • • • •                               |
| 1.20%Ni; 31-45%Fe   | \$24.00                 | \$24.00                    | $\Rightarrow$ | 0%       | • • • • •                               |
| 1.20%Ni; 15-30%Fe   | \$21.00                 | \$21.00                    | $\Rightarrow$ | 0%       | • • • •                                 |