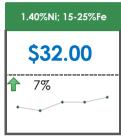

### **All Specifications**

| Specification       | This Week<br>Base Price | Last Week<br>July 2nd Week |               | % Change | 5-Week Trend                            |
|---------------------|-------------------------|----------------------------|---------------|----------|-----------------------------------------|
| 1.80%Ni; 15-25%Fe   | \$65.00                 | \$65.00                    | <b>→</b>      | 0%       | • • • • •                               |
| 1.70%Ni; 15-25%Fe   | \$60.00                 | -                          |               |          | • • • • • •                             |
| 1.60%Ni; 15-25%Fe   | \$62.00                 | \$62.00                    | $\Rightarrow$ | 0%       | • • • •                                 |
| 1.50%Ni; 15-25%Fe   | \$38.00                 | \$38.00                    | $\Rightarrow$ | 0%       | • • • •                                 |
| 1.45%Ni; 15-25%Fe   | \$33.50                 | \$34.50                    | 1             | -3%      | • • • • •                               |
| 1.40%Ni; 15-25%Fe   | \$32.00                 | \$30.00                    | 1             | 7%       | • • • • • • • • • • • • • • • • • • • • |
| 1.35%Ni; 15-25%Fe   | \$25.50                 | \$23.00                    | 1             | 11%      | • • • • • •                             |
| 1.30%Ni; 15-25%Fe   | \$22.00                 | \$24.00                    | 1             | -8%      |                                         |
| 1.27-1.28%Ni; 24%Fe | -                       | -                          |               |          | • • • • •                               |
| 1.25%Ni; 15-30%Fe   | \$18.00                 | \$18.00                    | $\Rightarrow$ | 0%       | • • • • •                               |
| 1.24-1.25%Ni; 24%Fe | \$23.00                 | \$23.00                    |               | 0%       | • • • • •                               |
| 1.20%Ni; 31-45%Fe   | \$24.00                 | \$24.00                    | $\Rightarrow$ | 0%       | • • • • •                               |
| 1.20%Ni; 15-30%Fe   | \$21.00                 | \$21.00                    | $\Rightarrow$ | 0%       | • • • •                                 |