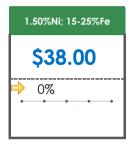

### **All Specifications**

| Specification       | This Week<br>Base Price | Last Week<br>July 2nd Week |               | % Change | 5-Week Trend                            |
|---------------------|-------------------------|----------------------------|---------------|----------|-----------------------------------------|
| 1.80%Ni; 15-25%Fe   | \$65.00                 | \$65.00                    | <b>→</b>      | 0%       | • • • • •                               |
| 1.70%Ni; 15-25%Fe   | \$60.00                 | -                          |               |          | • • • • • •                             |
| 1.60%Ni; 15-25%Fe   | \$62.00                 | \$62.00                    | $\Rightarrow$ | 0%       | • • • •                                 |
| 1.50%Ni; 15-25%Fe   | \$38.00                 | \$38.00                    | $\Rightarrow$ | 0%       | • • • •                                 |
| 1.45%Ni; 15-25%Fe   | \$33.50                 | \$34.50                    | 1             | -3%      | • • • • •                               |
| 1.40%Ni; 15-25%Fe   | \$32.00                 | \$30.00                    | 1             | 7%       | • • • • • • • • • • • • • • • • • • • • |
| 1.35%Ni; 15-25%Fe   | \$25.50                 | \$23.00                    | 1             | 11%      | • • • • • •                             |
| 1.30%Ni; 15-25%Fe   | \$22.00                 | \$24.00                    | 1             | -8%      |                                         |
| 1.27-1.28%Ni; 24%Fe | -                       | -                          |               |          | • • • • •                               |
| 1.25%Ni; 15-30%Fe   | \$18.00                 | \$18.00                    | $\Rightarrow$ | 0%       | • • • • •                               |
| 1.24-1.25%Ni; 24%Fe | \$23.00                 | \$23.00                    |               | 0%       | • • • • •                               |
| 1.20%Ni; 31-45%Fe   | \$24.00                 | \$24.00                    | $\Rightarrow$ | 0%       | • • • • •                               |
| 1.20%Ni; 15-30%Fe   | \$21.00                 | \$21.00                    | $\Rightarrow$ | 0%       | • • • •                                 |