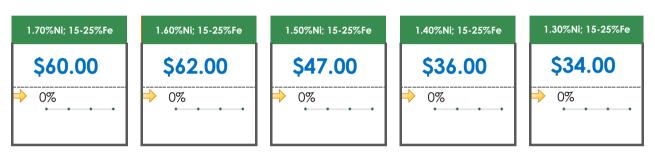

## **Key Specifications**

## **All Specifications**

| Specification       | This Week<br>Base Price | Last Week<br>December 3rd<br>Week |               | % Change | 5-Week Trend |
|---------------------|-------------------------|-----------------------------------|---------------|----------|--------------|
| 1.80%Ni; 15-25%Fe   | \$65.00                 | \$65.00                           | $\rightarrow$ | 0%       | * * * *      |
| 1.70%Ni; 15-25%Fe   | \$60.00                 | \$60.00                           | $\rightarrow$ | 0%       | * * * *      |
| 1.60%Ni; 15-25%Fe   | \$62.00                 | \$62.00                           | $\rightarrow$ | 0%       | * * * *      |
| 1.50%Ni; 15-25%Fe   | \$47.00                 | \$47.00                           | $\Rightarrow$ | 0%       | * * * *      |
| 1.45%Ni; 15-25%Fe   | \$45.50                 | \$45.50                           | $\Rightarrow$ | 0%       | • • • • •    |
| 1.40%Ni; 15-25%Fe   | \$36.00                 | \$36.00                           | $\Rightarrow$ | 0%       | * * * *      |
| 1.35%Ni; 15-25%Fe   | \$35.50                 | \$35.50                           | $\Rightarrow$ | 0%       | * * *        |
| 1.30%Ni; 15-25%Fe   | \$34.00                 | \$34.00                           | $\Rightarrow$ | 0%       | * * *        |
| 1.27-1.28%Ni; 24%Fe | -                       | -                                 |               |          | • • •        |
| 1.25%Ni; 15-30%Fe   | \$17.25                 | \$17.25                           | $\Rightarrow$ | 0%       | • • • • •    |
| 1.24-1.25%Ni; 24%Fe | \$23.00                 | \$23.00                           | $\Rightarrow$ | 0%       | • • • •      |
| 1.20%Ni; 31-45%Fe   | \$24.00                 | \$24.00                           | $\rightarrow$ | 0%       | • • • •      |
| 1.20%Ni; 15-30%Fe   | \$18.50                 | \$18.50                           | ->            | 0%       | • • • •      |