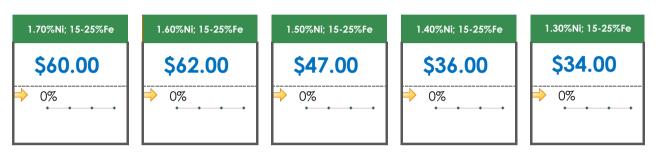

## **Key Specifications**

## **All Specifications**

| Specification       | This Week<br>Base Price | Last Week<br>December 2nd<br>Week |               | % Change | 5-Week Trend |
|---------------------|-------------------------|-----------------------------------|---------------|----------|--------------|
| 1.80%Ni; 15-25%Fe   | \$65.00                 | \$65.00                           | $\rightarrow$ | 0%       | * * * *      |
| 1.70%Ni; 15-25%Fe   | \$60.00                 | \$60.00                           | $\rightarrow$ | 0%       | * * * *      |
| 1.60%Ni; 15-25%Fe   | \$62.00                 | \$62.00                           | $\rightarrow$ | 0%       | * * * *      |
| 1.50%Ni; 15-25%Fe   | \$47.00                 | \$47.00                           | $\Rightarrow$ | 0%       | * * * *      |
| 1.45%Ni; 15-25%Fe   | \$45.50                 | \$45.50                           | $\Rightarrow$ | 0%       | • • • • •    |
| 1.40%Ni; 15-25%Fe   | \$36.00                 | \$36.00                           | $\Rightarrow$ | 0%       | * * * *      |
| 1.35%Ni; 15-25%Fe   | \$35.50                 | \$35.50                           | $\Rightarrow$ | 0%       | * * *        |
| 1.30%Ni; 15-25%Fe   | \$34.00                 | \$34.00                           | $\Rightarrow$ | 0%       | * * *        |
| 1.27-1.28%Ni; 24%Fe | -                       | -                                 |               |          | • • •        |
| 1.25%Ni; 15-30%Fe   | \$17.25                 | \$17.25                           | $\Rightarrow$ | 0%       | • • • • •    |
| 1.24-1.25%Ni; 24%Fe | \$23.00                 | \$23.00                           | $\Rightarrow$ | 0%       | • • • •      |
| 1.20%Ni; 31-45%Fe   | \$24.00                 | \$24.00                           | $\rightarrow$ | 0%       | • • • •      |
| 1.20%Ni; 15-30%Fe   | \$18.50                 | \$18.50                           | ->            | 0%       | • • • •      |