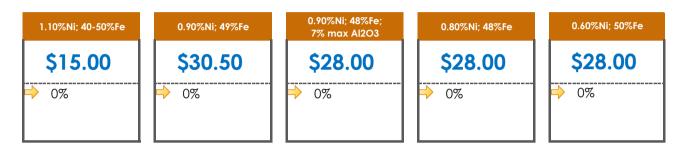

## **All Specifications**

| Specification                    | This Week<br>Base Price | Last Week<br>September 2nd<br>Week |                    | % Change | 5-Week Trend |
|----------------------------------|-------------------------|------------------------------------|--------------------|----------|--------------|
| 1.15%Ni; 38-40%Fe                | \$25.00                 | \$25.00                            | $\Rightarrow$      | 0%       | • • • •      |
| 1.10%Ni; 40-50%Fe                | \$15.00                 | \$15.00                            | $\Rightarrow$      | 0%       | • • • • •    |
| 0.90%Ni; 49%Fe                   | \$30.50                 | \$30.50                            | <b>¬</b>           | 0%       |              |
| 0.90%Ni; 48%Fe;<br>5% max Al2O3  | \$39.00                 | \$39.00                            | $\Rightarrow$      | 0%       | • • • • •    |
| 0.90%Ni; 48%Fe;<br>7% max Al2O3  | \$28.00                 | \$28.00                            | $\Rightarrow$      | 0%       | • • • • •    |
| 0.80%Ni; 49%Fe                   | \$29.00                 | \$29.00                            | <b>¬</b>           | 0%       |              |
| 0.80%Ni; 48%Fe                   | \$28.00                 | \$28.00                            | $\Rightarrow$      | 0%       |              |
| 0.70%Ni; 50%Fe                   | \$28.00                 | \$22.00                            | 1                  | 27%      |              |
| 0.70%Ni; 49%Fe                   | \$28.00                 | \$28.00                            | $\Rightarrow$      | 0%       |              |
| 0.70%Ni; 48%Fe                   | \$16.00                 | \$16.00                            | $\Rightarrow$      | 0%       | • • • • • •  |
| 0.60%Ni; 50%Fe                   | \$28.00                 | \$28.00                            | $\Rightarrow$      | 0%       | • • • • •    |
| 0.60%Ni; 49%Fe ;<br>8% max Al2O3 | \$11.50                 | \$11.50                            | $\Rightarrow$      | 0%       | • • • • •    |
| 0.60%Ni; 48%Fe                   | \$11.00                 | \$12.00                            | $\hat{\mathbf{T}}$ | -8%      | • • • • •    |