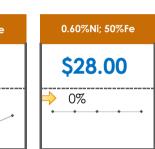

## **All Specifications**

| Specification                    | This Week<br>Base Price | Last Week<br>October 3rd Week |               | % Change | 5-Week Trend    |
|----------------------------------|-------------------------|-------------------------------|---------------|----------|-----------------|
| 1.15%Ni; 38-40%Fe                | \$25.00                 | \$25.00                       | $\Rightarrow$ | 0%       | • • • • •       |
| 1.10%Ni; 40-50%Fe                | \$15.00                 | \$15.00                       | $\Rightarrow$ | 0%       | • • • • •       |
| 0.90%Ni; 49%Fe                   | \$30.50                 | \$30.50                       | $\rightarrow$ | 0%       | • • • • •       |
| 0.90%Ni; 48%Fe;<br>5% max Al2O3  | \$39.00                 | \$39.00                       | ⇒             | 0%       | * * * * *       |
| 0.90%Ni; 48%Fe;<br>7% max Al2O3  | \$28.00                 | \$28.00                       | ⇒             | 0%       | • • • • • •     |
| 0.80%Ni; 49%Fe                   | \$26.00                 | \$26.00                       | $\Rightarrow$ | 0%       | • • • • • • •   |
| 0.80%Ni; 48%Fe                   | \$26.00                 | \$21.00                       |               | 24%      | • • • • •       |
| 0.70%Ni; 50%Fe                   | \$28.00                 | \$28.00                       | $\Rightarrow$ | 0%       | • • • • •       |
| 0.70%Ni; 49%Fe                   | \$30.00                 | \$30.00                       | $\Rightarrow$ | 0%       | * * * * *       |
| 0.70%Ni; 48%Fe                   | \$16.00                 | \$16.00                       | $\Rightarrow$ | 0%       | • • • • • • • • |
| 0.60%Ni; 50%Fe                   | \$28.00                 | \$28.00                       | $\rightarrow$ | 0%       | • • • • • •     |
| 0.60%Ni; 49%Fe ;<br>8% max Al2O3 | \$11.50                 | \$11.50                       | ⇒             | 0%       | • • • • •       |
| 0.60%Ni; 48%Fe                   | \$12.50                 | \$13.00                       | ₽             | -4%      | • • • • •       |