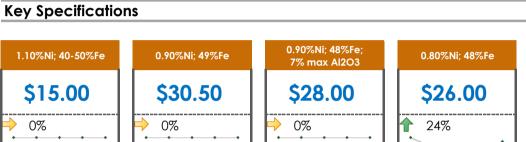

## **All Specifications**

| Specification                    | This Week<br>Base Price | Last Week<br>October 3rd Week |               | % Change | 5-Week Trend    |
|----------------------------------|-------------------------|-------------------------------|---------------|----------|-----------------|
| 1.15%Ni; 38-40%Fe                | \$25.00                 | \$25.00                       | $\Rightarrow$ | 0%       | • • • • •       |
| 1.10%Ni; 40-50%Fe                | \$15.00                 | \$15.00                       | $\Rightarrow$ | 0%       | • • • • •       |
| 0.90%Ni; 49%Fe                   | \$30.50                 | \$30.50                       | $\rightarrow$ | 0%       | • • • • •       |
| 0.90%Ni; 48%Fe;<br>5% max Al2O3  | \$39.00                 | \$39.00                       | ⇒             | 0%       | * * * * *       |
| 0.90%Ni; 48%Fe;<br>7% max Al2O3  | \$28.00                 | \$28.00                       | ⇒             | 0%       | • • • • • •     |
| 0.80%Ni; 49%Fe                   | \$26.00                 | \$26.00                       | $\Rightarrow$ | 0%       | • • • • • • •   |
| 0.80%Ni; 48%Fe                   | \$26.00                 | \$21.00                       |               | 24%      | • • • • •       |
| 0.70%Ni; 50%Fe                   | \$28.00                 | \$28.00                       | $\Rightarrow$ | 0%       | • • • • •       |
| 0.70%Ni; 49%Fe                   | \$30.00                 | \$30.00                       | $\Rightarrow$ | 0%       | * * * * *       |
| 0.70%Ni; 48%Fe                   | \$16.00                 | \$16.00                       | $\Rightarrow$ | 0%       | • • • • • • • • |
| 0.60%Ni; 50%Fe                   | \$28.00                 | \$28.00                       | $\rightarrow$ | 0%       | • • • • • •     |
| 0.60%Ni; 49%Fe ;<br>8% max Al2O3 | \$11.50                 | \$11.50                       | ⇒             | 0%       | • • • • •       |
| 0.60%Ni; 48%Fe                   | \$12.50                 | \$13.00                       | ₽             | -4%      | • • • • •       |