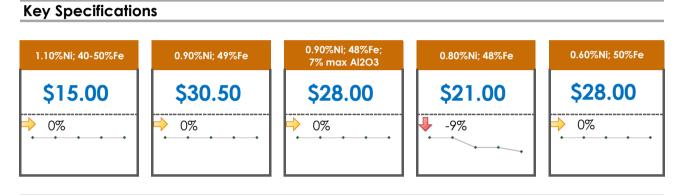

## **All Specifications**

| Specification                    | This Week<br>Base Price | Last Week<br>October 2nd Week |               | % Change | 5-Week Trend                            |
|----------------------------------|-------------------------|-------------------------------|---------------|----------|-----------------------------------------|
| 1.15%Ni; 38-40%Fe                | \$25.00                 | \$25.00                       | $\Rightarrow$ | 0%       | * * * * *                               |
| 1.10%Ni; 40-50%Fe                | \$15.00                 | \$15.00                       | $\Rightarrow$ | 0%       | * * * * *                               |
| 0.90%Ni; 49%Fe                   | \$30.50                 | \$30.50                       | $\rightarrow$ | 0%       | • • • • •                               |
| 0.90%Ni; 48%Fe;<br>5% max Al2O3  | \$39.00                 | \$39.00                       | ⇒             | 0%       | • • • • •                               |
| 0.90%Ni; 48%Fe;<br>7% max Al2O3  | \$28.00                 | \$28.00                       | ⇒             | 0%       | • • • • • •                             |
| 0.80%Ni; 49%Fe                   | \$26.00                 | \$25.00                       | 1             | 4%       | • • • • • •                             |
| 0.80%Ni; 48%Fe                   | \$21.00                 | \$23.00                       | -             | -9%      | • • • • •                               |
| 0.70%Ni; 50%Fe                   | \$28.00                 | \$28.00                       | $\rightarrow$ | 0%       | + + + + + + + + + + + + + + + + + + + + |
| 0.70%Ni; 49%Fe                   | \$30.00                 | \$30.00                       | $\rightarrow$ | 0%       | + + + + + +                             |
| 0.70%Ni; 48%Fe                   | \$16.00                 | \$16.00                       | $\rightarrow$ | 0%       | • • • • • •                             |
| 0.60%Ni; 50%Fe                   | \$28.00                 | \$28.00                       | $\Rightarrow$ | 0%       | • • • • • • •                           |
| 0.60%Ni; 49%Fe ;<br>8% max Al2O3 | \$11.50                 | \$11.50                       | ⇒             | 0%       | • • • • • •                             |
| 0.60%Ni; 48%Fe                   | \$13.00                 | \$12.00                       | 1             | 8%       | • • • • • •                             |