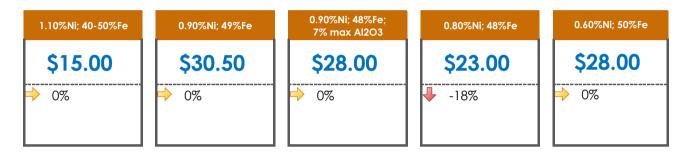

### **All Specifications**

| Specification                    | This Week<br>Base Price | Last Week<br>September 4th<br>Week |               | % Change | 5-Week Trend |
|----------------------------------|-------------------------|------------------------------------|---------------|----------|--------------|
| 1.15%Ni; 38-40%Fe                | \$25.00                 | \$25.00                            | $\Rightarrow$ | 0%       | • • • •      |
| 1.10%Ni; 40-50%Fe                | \$15.00                 | \$15.00                            | $\Rightarrow$ | 0%       | • • • •      |
| 0.90%Ni; 49%Fe                   | \$30.50                 | \$30.50                            | $\Rightarrow$ | 0%       | • • • •      |
| 0.90%Ni; 48%Fe;<br>5% max Al2O3  | \$39.00                 | \$39.00                            | $\Rightarrow$ | 0%       | • • • • •    |
| 0.90%Ni; 48%Fe;<br>7% max Al2O3  | \$28.00                 | \$28.00                            | $\Rightarrow$ | 0%       | • • • •      |
| 0.80%Ni; 49%Fe                   | \$25.00                 | \$29.00                            | 1             | -14%     |              |
| 0.80%Ni; 48%Fe                   | \$23.00                 | \$28.00                            | 1             | -18%     |              |
| 0.70%Ni; 50%Fe                   | \$28.00                 | \$28.00                            | $\Rightarrow$ | 0%       |              |
| 0.70%Ni; 49%Fe                   | \$30.00                 | \$30.00                            | $\Rightarrow$ | 0%       |              |
| 0.70%Ni; 48%Fe                   | \$16.00                 | \$16.00                            | $\Rightarrow$ | 0%       | • • • • •    |
| 0.60%Ni; 50%Fe                   | \$28.00                 | \$28.00                            | $\Rightarrow$ | 0%       | • • • • •    |
| 0.60%Ni; 49%Fe ;<br>8% max Al2O3 | \$11.50                 | \$11.50                            | <b>⇒</b>      | 0%       | • • • •      |
| 0.60%Ni; 48%Fe                   | \$12.00                 | \$12.00                            | $\Rightarrow$ | 0%       | • • • • •    |