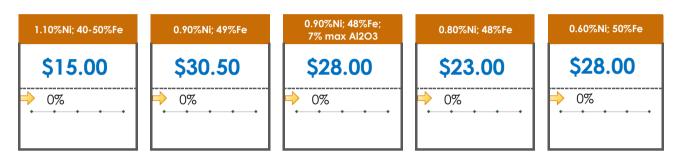

### **All Specifications**

| Specification                    | This Week<br>Base Price | Last Week<br>November 4th<br>Week |               | % Change | 5-Week Trend |
|----------------------------------|-------------------------|-----------------------------------|---------------|----------|--------------|
| 1.15%Ni; 38-40%Fe                | \$25.00                 | \$25.00                           | $\Rightarrow$ | 0%       | • • • • •    |
| 1.10%Ni; 40-50%Fe                | \$15.00                 | \$15.00                           | $\Rightarrow$ | 0%       | • • • •      |
| 0.90%Ni; 49%Fe                   | \$30.50                 | \$30.50                           | $\Rightarrow$ | 0%       |              |
| 0.90%Ni; 48%Fe;<br>5% max Al2O3  | \$39.00                 | \$39.00                           | $\Rightarrow$ | 0%       | • • • • •    |
| 0.90%Ni; 48%Fe;<br>7% max Al2O3  | \$28.00                 | \$28.00                           | $\Rightarrow$ | 0%       | • • • • •    |
| 0.80%Ni; 49%Fe                   | \$26.00                 | \$26.00                           | $\Rightarrow$ | 0%       | • • • •      |
| 0.80%Ni; 48%Fe                   | \$23.00                 | \$23.00                           | $\Rightarrow$ | 0%       | • • • • •    |
| 0.70%Ni; 50%Fe                   | \$28.00                 | \$28.00                           | $\Rightarrow$ | 0%       | • • • • •    |
| 0.70%Ni; 49%Fe                   | \$30.00                 | \$30.00                           | <b>→</b>      | 0%       | • • • • •    |
| 0.70%Ni; 48%Fe                   | \$12.00                 | \$12.00                           | $\Rightarrow$ | 0%       | • • • • •    |
| 0.60%Ni; 50%Fe                   | \$28.00                 | \$28.00                           | $\Rightarrow$ | 0%       | • • • • •    |
| 0.60%Ni; 49%Fe ;<br>8% max Al2O3 | \$11.50                 | \$11.50                           | <b>⇒</b>      | 0%       | • • • •      |
| 0.60%Ni; 48%Fe                   | \$10.50                 | \$10.50                           | $\Rightarrow$ | 0%       | • • • • •    |