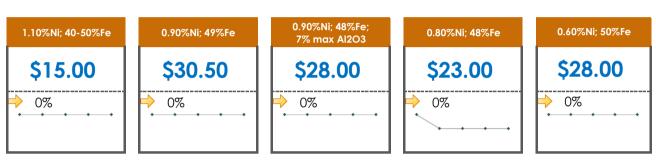

## **All Specifications**

| Specification                    | This Week<br>Base Price | Last Week<br>November 2nd<br>Week |               | % Change | 5-Week Trend                          |
|----------------------------------|-------------------------|-----------------------------------|---------------|----------|---------------------------------------|
| 1.15%Ni; 38-40%Fe                | \$25.00                 | \$25.00                           | $\Rightarrow$ | 0%       | * * * * *                             |
| 1.10%Ni; 40-50%Fe                | \$15.00                 | \$15.00                           | $\Rightarrow$ | 0%       | * * * * *                             |
| 0.90%Ni; 49%Fe                   | \$30.50                 | \$30.50                           | $\Rightarrow$ | 0%       | • • • • •                             |
| 0.90%Ni; 48%Fe;<br>5% max Al2O3  | \$39.00                 | \$39.00                           | ⇒             | 0%       | * * * * *                             |
| 0.90%Ni; 48%Fe;<br>7% max Al2O3  | \$28.00                 | \$28.00                           | ⇒             | 0%       | • • • • •                             |
| 0.80%Ni; 49%Fe                   | \$26.00                 | \$26.00                           | $\Rightarrow$ | 0%       | · · · · · · · · · · · · · · · · · · · |
| 0.80%Ni; 48%Fe                   | \$23.00                 | \$23.00                           | $\rightarrow$ | 0%       | * * * * *                             |
| 0.70%Ni; 50%Fe                   | \$28.00                 | \$28.00                           | $\rightarrow$ | 0%       | * * * * *                             |
| 0.70%Ni; 49%Fe                   | \$30.00                 | \$30.00                           | $\rightarrow$ | 0%       | * * * * *                             |
| 0.70%Ni; 48%Fe                   | \$12.00                 | \$16.00                           | -             | -25%     | • • • • •                             |
| 0.60%Ni; 50%Fe                   | \$28.00                 | \$28.00                           | $\rightarrow$ | 0%       | * * * * *                             |
| 0.60%Ni; 49%Fe ;<br>8% max Al2O3 | \$11.50                 | \$11.50                           | ⇒             | 0%       | • • • • •                             |
| 0.60%Ni; 48%Fe                   | \$10.50                 | \$10.50                           | $\Rightarrow$ | 0%       | • • • •                               |