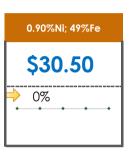

## **All Specifications**

| Specification                    | This Week<br>Base Price | Last Week<br>November 1st<br>Week |               | % Change | 5-Week Trend |
|----------------------------------|-------------------------|-----------------------------------|---------------|----------|--------------|
| 1.15%Ni; 38-40%Fe                | \$25.00                 | \$25.00                           | $\Rightarrow$ | 0%       | * * * * * *  |
| 1.10%Ni; 40-50%Fe                | \$15.00                 | \$15.00                           | $\Rightarrow$ | 0%       | • • • •      |
| 0.90%Ni; 49%Fe                   | \$30.50                 | \$30.50                           | $\Rightarrow$ | 0%       |              |
| 0.90%Ni; 48%Fe;<br>5% max Al2O3  | \$39.00                 | \$39.00                           | <b>&gt;</b>   | 0%       | • • • • •    |
| 0.90%Ni; 48%Fe;<br>7% max Al2O3  | \$28.00                 | \$28.00                           | $\Rightarrow$ | 0%       | • • • •      |
| 0.80%Ni; 49%Fe                   | \$26.00                 | \$26.00                           | $\Rightarrow$ | 0%       |              |
| 0.80%Ni; 48%Fe                   | \$23.00                 | \$23.00                           | $\Rightarrow$ | 0%       | • • • • •    |
| 0.70%Ni; 50%Fe                   | \$28.00                 | \$28.00                           | $\Rightarrow$ | 0%       | • • • • •    |
| 0.70%Ni; 49%Fe                   | \$30.00                 | \$30.00                           | $\Rightarrow$ | 0%       | * * * *      |
| 0.70%Ni; 48%Fe                   | \$16.00                 | \$16.00                           | $\Rightarrow$ | 0%       | • • • • •    |
| 0.60%Ni; 50%Fe                   | \$28.00                 | \$28.00                           | $\Rightarrow$ | 0%       | • • • • •    |
| 0.60%Ni; 49%Fe ;<br>8% max Al2O3 | \$11.50                 | \$11.50                           | <b>⇒</b>      | 0%       | • • • •      |
| 0.60%Ni; 48%Fe                   | \$10.50                 | \$10.50                           | $\Rightarrow$ | 0%       | • • • •      |