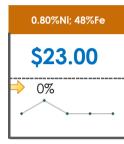

## **All Specifications**

| Specification                    | This Week<br>Base Price | Last Week<br>November 1st<br>Week |               | % Change | 5-Week Trend |
|----------------------------------|-------------------------|-----------------------------------|---------------|----------|--------------|
| 1.15%Ni; 38-40%Fe                | \$25.00                 | \$25.00                           | $\Rightarrow$ | 0%       | * * * * * *  |
| 1.10%Ni; 40-50%Fe                | \$15.00                 | \$15.00                           | $\Rightarrow$ | 0%       | • • • •      |
| 0.90%Ni; 49%Fe                   | \$30.50                 | \$30.50                           | $\Rightarrow$ | 0%       |              |
| 0.90%Ni; 48%Fe;<br>5% max Al2O3  | \$39.00                 | \$39.00                           | <b>&gt;</b>   | 0%       | • • • • •    |
| 0.90%Ni; 48%Fe;<br>7% max Al2O3  | \$28.00                 | \$28.00                           | $\Rightarrow$ | 0%       | • • • •      |
| 0.80%Ni; 49%Fe                   | \$26.00                 | \$26.00                           | $\Rightarrow$ | 0%       |              |
| 0.80%Ni; 48%Fe                   | \$23.00                 | \$23.00                           | $\Rightarrow$ | 0%       | • • • • •    |
| 0.70%Ni; 50%Fe                   | \$28.00                 | \$28.00                           | $\Rightarrow$ | 0%       | • • • • •    |
| 0.70%Ni; 49%Fe                   | \$30.00                 | \$30.00                           | $\Rightarrow$ | 0%       | * * * *      |
| 0.70%Ni; 48%Fe                   | \$16.00                 | \$16.00                           | $\Rightarrow$ | 0%       | • • • • •    |
| 0.60%Ni; 50%Fe                   | \$28.00                 | \$28.00                           | $\Rightarrow$ | 0%       | • • • • •    |
| 0.60%Ni; 49%Fe ;<br>8% max Al2O3 | \$11.50                 | \$11.50                           | <b>⇒</b>      | 0%       | • • • •      |
| 0.60%Ni; 48%Fe                   | \$10.50                 | \$10.50                           | $\Rightarrow$ | 0%       | • • • •      |