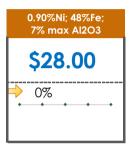

## **All Specifications**

| Specification                    | This Week<br>Base Price | Last Week<br>November 1st<br>Week |               | % Change | 5-Week Trend |
|----------------------------------|-------------------------|-----------------------------------|---------------|----------|--------------|
| 1.15%Ni; 38-40%Fe                | \$25.00                 | \$25.00                           | $\Rightarrow$ | 0%       | * * * * * *  |
| 1.10%Ni; 40-50%Fe                | \$15.00                 | \$15.00                           | $\Rightarrow$ | 0%       | • • • •      |
| 0.90%Ni; 49%Fe                   | \$30.50                 | \$30.50                           | $\Rightarrow$ | 0%       |              |
| 0.90%Ni; 48%Fe;<br>5% max Al2O3  | \$39.00                 | \$39.00                           | <b>&gt;</b>   | 0%       | • • • • •    |
| 0.90%Ni; 48%Fe;<br>7% max Al2O3  | \$28.00                 | \$28.00                           | $\Rightarrow$ | 0%       | • • • •      |
| 0.80%Ni; 49%Fe                   | \$26.00                 | \$26.00                           | $\Rightarrow$ | 0%       |              |
| 0.80%Ni; 48%Fe                   | \$23.00                 | \$23.00                           | $\Rightarrow$ | 0%       | • • • • •    |
| 0.70%Ni; 50%Fe                   | \$28.00                 | \$28.00                           | $\Rightarrow$ | 0%       | • • • • •    |
| 0.70%Ni; 49%Fe                   | \$30.00                 | \$30.00                           | $\Rightarrow$ | 0%       | * * * *      |
| 0.70%Ni; 48%Fe                   | \$16.00                 | \$16.00                           | $\Rightarrow$ | 0%       | • • • • •    |
| 0.60%Ni; 50%Fe                   | \$28.00                 | \$28.00                           | $\Rightarrow$ | 0%       | • • • • •    |
| 0.60%Ni; 49%Fe ;<br>8% max Al2O3 | \$11.50                 | \$11.50                           | <b>⇒</b>      | 0%       | • • • •      |
| 0.60%Ni; 48%Fe                   | \$10.50                 | \$10.50                           | $\Rightarrow$ | 0%       | • • • •      |