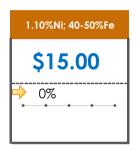

## **All Specifications**

| Specification                    | This Week<br>Base Price | Last Week<br>November 1st<br>Week |               | % Change | 5-Week Trend |
|----------------------------------|-------------------------|-----------------------------------|---------------|----------|--------------|
| 1.15%Ni; 38-40%Fe                | \$25.00                 | \$25.00                           | $\Rightarrow$ | 0%       | * * * * * *  |
| 1.10%Ni; 40-50%Fe                | \$15.00                 | \$15.00                           | $\Rightarrow$ | 0%       | • • • •      |
| 0.90%Ni; 49%Fe                   | \$30.50                 | \$30.50                           | $\Rightarrow$ | 0%       |              |
| 0.90%Ni; 48%Fe;<br>5% max Al2O3  | \$39.00                 | \$39.00                           | <b>&gt;</b>   | 0%       | • • • • •    |
| 0.90%Ni; 48%Fe;<br>7% max Al2O3  | \$28.00                 | \$28.00                           | $\Rightarrow$ | 0%       | • • • •      |
| 0.80%Ni; 49%Fe                   | \$26.00                 | \$26.00                           | $\Rightarrow$ | 0%       |              |
| 0.80%Ni; 48%Fe                   | \$23.00                 | \$23.00                           | $\Rightarrow$ | 0%       | • • • • •    |
| 0.70%Ni; 50%Fe                   | \$28.00                 | \$28.00                           | $\Rightarrow$ | 0%       | • • • • •    |
| 0.70%Ni; 49%Fe                   | \$30.00                 | \$30.00                           | $\Rightarrow$ | 0%       | * * * *      |
| 0.70%Ni; 48%Fe                   | \$16.00                 | \$16.00                           | $\Rightarrow$ | 0%       | • • • • •    |
| 0.60%Ni; 50%Fe                   | \$28.00                 | \$28.00                           | $\Rightarrow$ | 0%       | • • • • •    |
| 0.60%Ni; 49%Fe ;<br>8% max Al2O3 | \$11.50                 | \$11.50                           | <b>⇒</b>      | 0%       | • • • •      |
| 0.60%Ni; 48%Fe                   | \$10.50                 | \$10.50                           | $\Rightarrow$ | 0%       | • • • •      |