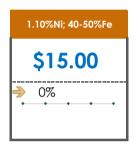

### **All Specifications**

| Specification                    | This Week<br>Base Price | Last Week<br>July 3rd Week |               | % Change | 5-Week Trend |
|----------------------------------|-------------------------|----------------------------|---------------|----------|--------------|
| 1.15%Ni; 38-40%Fe                | \$25.00                 | \$25.00                    |               | 0%       | • • • •      |
| 1.10%Ni; 40-50%Fe                | \$15.00                 | \$15.00                    | =>            | 0%       | • • • •      |
| 0.90%Ni; 49%Fe                   | \$30.50                 | \$30.50                    | -             | 0%       | + + + + +    |
| 0.90%Ni; 48%Fe;<br>5% max Al2O3  | \$39.00                 | \$39.00                    |               | 0%       | • • • •      |
| 0.90%Ni; 48%Fe;<br>7% max Al2O3  | \$23.00                 | \$23.00                    |               | 0%       | • • • •      |
| 0.80%Ni; 49%Fe                   | \$24.00                 | \$24.00                    | $\Rightarrow$ | 0%       | • • • • •    |
| 0.80%Ni; 48%Fe                   | \$23.00                 | \$23.00                    | -             | 0%       | • • • •      |
| 0.70%Ni; 50%Fe                   | \$22.00                 | \$22.00                    | $\Rightarrow$ | 0%       |              |
| 0.70%Ni; 49%Fe                   | \$23.00                 | \$23.00                    | -             | 0%       |              |
| 0.70%Ni; 48%Fe                   | \$16.00                 | \$16.00                    | $\Rightarrow$ | 0%       | • • • •      |
| 0.60%Ni; 50%Fe                   | \$28.00                 | \$28.00                    |               | 0%       |              |
| 0.60%Ni; 49%Fe ;<br>8% max Al2O3 | \$11.50                 | \$11.50                    | <b>⇒</b>      | 0%       | • • • •      |
| 0.60%Ni; 48%Fe                   | \$12.00                 | \$12.00                    | -             | 0%       | • • • •      |