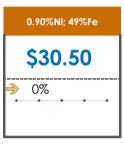

### **All Specifications**

| Specification                    | This Week<br>Base Price | Last Week<br>July 3rd Week |               | % Change | 5-Week Trend |
|----------------------------------|-------------------------|----------------------------|---------------|----------|--------------|
| 1.15%Ni; 38-40%Fe                | \$25.00                 | \$25.00                    |               | 0%       | • • • •      |
| 1.10%Ni; 40-50%Fe                | \$15.00                 | \$15.00                    | =>            | 0%       | • • • •      |
| 0.90%Ni; 49%Fe                   | \$30.50                 | \$30.50                    | -             | 0%       | + + + + +    |
| 0.90%Ni; 48%Fe;<br>5% max Al2O3  | \$39.00                 | \$39.00                    |               | 0%       | • • • •      |
| 0.90%Ni; 48%Fe;<br>7% max Al2O3  | \$23.00                 | \$23.00                    |               | 0%       | • • • •      |
| 0.80%Ni; 49%Fe                   | \$24.00                 | \$24.00                    | $\Rightarrow$ | 0%       | • • • • •    |
| 0.80%Ni; 48%Fe                   | \$23.00                 | \$23.00                    | -             | 0%       | • • • •      |
| 0.70%Ni; 50%Fe                   | \$22.00                 | \$22.00                    | $\Rightarrow$ | 0%       |              |
| 0.70%Ni; 49%Fe                   | \$23.00                 | \$23.00                    | -             | 0%       |              |
| 0.70%Ni; 48%Fe                   | \$16.00                 | \$16.00                    | $\Rightarrow$ | 0%       | • • • •      |
| 0.60%Ni; 50%Fe                   | \$28.00                 | \$28.00                    |               | 0%       |              |
| 0.60%Ni; 49%Fe ;<br>8% max Al2O3 | \$11.50                 | \$11.50                    | <b>⇒</b>      | 0%       | • • • •      |
| 0.60%Ni; 48%Fe                   | \$12.00                 | \$12.00                    | -             | 0%       | • • • •      |