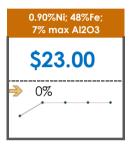

### **All Specifications**

| Specification                    | This Week<br>Base Price | Last Week<br>July 3rd Week |               | % Change | 5-Week Trend |
|----------------------------------|-------------------------|----------------------------|---------------|----------|--------------|
| 1.15%Ni; 38-40%Fe                | \$25.00                 | \$25.00                    |               | 0%       | • • • •      |
| 1.10%Ni; 40-50%Fe                | \$15.00                 | \$15.00                    | =>            | 0%       | • • • •      |
| 0.90%Ni; 49%Fe                   | \$30.50                 | \$30.50                    | -             | 0%       | + + + + +    |
| 0.90%Ni; 48%Fe;<br>5% max Al2O3  | \$39.00                 | \$39.00                    |               | 0%       | • • • •      |
| 0.90%Ni; 48%Fe;<br>7% max Al2O3  | \$23.00                 | \$23.00                    |               | 0%       | • • • •      |
| 0.80%Ni; 49%Fe                   | \$24.00                 | \$24.00                    | $\Rightarrow$ | 0%       | • • • • •    |
| 0.80%Ni; 48%Fe                   | \$23.00                 | \$23.00                    | -             | 0%       | • • • •      |
| 0.70%Ni; 50%Fe                   | \$22.00                 | \$22.00                    | $\Rightarrow$ | 0%       |              |
| 0.70%Ni; 49%Fe                   | \$23.00                 | \$23.00                    | -             | 0%       |              |
| 0.70%Ni; 48%Fe                   | \$16.00                 | \$16.00                    | $\Rightarrow$ | 0%       | • • • •      |
| 0.60%Ni; 50%Fe                   | \$28.00                 | \$28.00                    |               | 0%       |              |
| 0.60%Ni; 49%Fe ;<br>8% max Al2O3 | \$11.50                 | \$11.50                    | <b>⇒</b>      | 0%       | • • • •      |
| 0.60%Ni; 48%Fe                   | \$12.00                 | \$12.00                    | -             | 0%       | • • • •      |