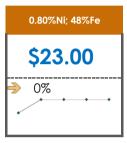

### **All Specifications**

| Specification                    | This Week<br>Base Price | Last Week<br>July 3rd Week |               | % Change | 5-Week Trend |
|----------------------------------|-------------------------|----------------------------|---------------|----------|--------------|
| 1.15%Ni; 38-40%Fe                | \$25.00                 | \$25.00                    |               | 0%       | • • • •      |
| 1.10%Ni; 40-50%Fe                | \$15.00                 | \$15.00                    | =>            | 0%       | • • • •      |
| 0.90%Ni; 49%Fe                   | \$30.50                 | \$30.50                    | -             | 0%       | + + + + +    |
| 0.90%Ni; 48%Fe;<br>5% max Al2O3  | \$39.00                 | \$39.00                    |               | 0%       | • • • •      |
| 0.90%Ni; 48%Fe;<br>7% max Al2O3  | \$23.00                 | \$23.00                    |               | 0%       | • • • •      |
| 0.80%Ni; 49%Fe                   | \$24.00                 | \$24.00                    | $\Rightarrow$ | 0%       | • • • • •    |
| 0.80%Ni; 48%Fe                   | \$23.00                 | \$23.00                    | -             | 0%       | • • • •      |
| 0.70%Ni; 50%Fe                   | \$22.00                 | \$22.00                    | $\Rightarrow$ | 0%       |              |
| 0.70%Ni; 49%Fe                   | \$23.00                 | \$23.00                    | -             | 0%       |              |
| 0.70%Ni; 48%Fe                   | \$16.00                 | \$16.00                    | $\Rightarrow$ | 0%       | • • • •      |
| 0.60%Ni; 50%Fe                   | \$28.00                 | \$28.00                    |               | 0%       |              |
| 0.60%Ni; 49%Fe ;<br>8% max Al2O3 | \$11.50                 | \$11.50                    | <b>⇒</b>      | 0%       | • • • •      |
| 0.60%Ni; 48%Fe                   | \$12.00                 | \$12.00                    | -             | 0%       | • • • •      |