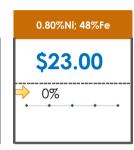

## **All Specifications**

| Specification                    | This Week<br>Base Price | Last Week<br>December 3rd<br>Week |               | % Change | 5-Week Trend |
|----------------------------------|-------------------------|-----------------------------------|---------------|----------|--------------|
| 1.15%Ni; 38-40%Fe                | \$25.00                 | \$25.00                           | $\Rightarrow$ | 0%       | • • • •      |
| 1.10%Ni; 40-50%Fe                | \$15.00                 | \$15.00                           | $\Rightarrow$ | 0%       | • • • •      |
| 0.90%Ni; 49%Fe                   | \$30.50                 | \$30.50                           | $\Rightarrow$ | 0%       |              |
| 0.90%Ni; 48%Fe;<br>5% max Al2O3  | \$39.00                 | \$39.00                           | $\Rightarrow$ | 0%       | • • •        |
| 0.90%Ni; 48%Fe;<br>7% max Al2O3  | \$28.00                 | \$28.00                           | $\Rightarrow$ | 0%       | • • •        |
| 0.80%Ni; 49%Fe                   | \$26.00                 | \$26.00                           | $\Rightarrow$ | 0%       | • • • •      |
| 0.80%Ni; 48%Fe                   | \$23.00                 | \$23.00                           | $\Rightarrow$ | 0%       | • • • •      |
| 0.70%Ni; 50%Fe                   | \$28.00                 | \$28.00                           | $\Rightarrow$ | 0%       | • • • •      |
| 0.70%Ni; 49%Fe                   | \$30.00                 | \$30.00                           | <b>→</b>      | 0%       | • • • •      |
| 0.70%Ni; 48%Fe                   | \$12.00                 | \$12.00                           | $\Rightarrow$ | 0%       | • • •        |
| 0.60%Ni; 50%Fe                   | \$28.00                 | \$28.00                           | $\Rightarrow$ | 0%       | • • •        |
| 0.60%Ni; 49%Fe ;<br>8% max Al2O3 | \$11.50                 | \$11.50                           | <b>⇒</b>      | 0%       | • • •        |
| 0.60%Ni; 48%Fe                   | \$10.50                 | \$10.50                           | <b>→</b>      | 0%       |              |