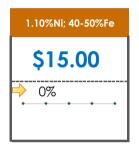

## **All Specifications**

| Specification                    | This Week<br>Base Price | Last Week<br>December 3rd<br>Week |               | % Change | 5-Week Trend |
|----------------------------------|-------------------------|-----------------------------------|---------------|----------|--------------|
| 1.15%Ni; 38-40%Fe                | \$25.00                 | \$25.00                           | $\Rightarrow$ | 0%       | • • • •      |
| 1.10%Ni; 40-50%Fe                | \$15.00                 | \$15.00                           | $\Rightarrow$ | 0%       | • • • •      |
| 0.90%Ni; 49%Fe                   | \$30.50                 | \$30.50                           | $\Rightarrow$ | 0%       |              |
| 0.90%Ni; 48%Fe;<br>5% max Al2O3  | \$39.00                 | \$39.00                           | $\Rightarrow$ | 0%       | • • •        |
| 0.90%Ni; 48%Fe;<br>7% max Al2O3  | \$28.00                 | \$28.00                           | $\Rightarrow$ | 0%       | • • •        |
| 0.80%Ni; 49%Fe                   | \$26.00                 | \$26.00                           | $\Rightarrow$ | 0%       | • • • •      |
| 0.80%Ni; 48%Fe                   | \$23.00                 | \$23.00                           | $\Rightarrow$ | 0%       | • • • •      |
| 0.70%Ni; 50%Fe                   | \$28.00                 | \$28.00                           | $\Rightarrow$ | 0%       | • • • •      |
| 0.70%Ni; 49%Fe                   | \$30.00                 | \$30.00                           | <b>→</b>      | 0%       | • • • •      |
| 0.70%Ni; 48%Fe                   | \$12.00                 | \$12.00                           | $\Rightarrow$ | 0%       | • • •        |
| 0.60%Ni; 50%Fe                   | \$28.00                 | \$28.00                           | $\Rightarrow$ | 0%       | • • •        |
| 0.60%Ni; 49%Fe ;<br>8% max Al2O3 | \$11.50                 | \$11.50                           | <b>⇒</b>      | 0%       | • • •        |
| 0.60%Ni; 48%Fe                   | \$10.50                 | \$10.50                           | <b>→</b>      | 0%       |              |