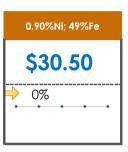

## **All Specifications**

| Specification                    | This Week<br>Base Price | Last Week<br>December 3rd<br>Week |               | % Change | 5-Week Trend |
|----------------------------------|-------------------------|-----------------------------------|---------------|----------|--------------|
| 1.15%Ni; 38-40%Fe                | \$25.00                 | \$25.00                           | $\Rightarrow$ | 0%       | • • • •      |
| 1.10%Ni; 40-50%Fe                | \$15.00                 | \$15.00                           | $\Rightarrow$ | 0%       | • • • •      |
| 0.90%Ni; 49%Fe                   | \$30.50                 | \$30.50                           | $\Rightarrow$ | 0%       |              |
| 0.90%Ni; 48%Fe;<br>5% max Al2O3  | \$39.00                 | \$39.00                           | $\Rightarrow$ | 0%       | • • •        |
| 0.90%Ni; 48%Fe;<br>7% max Al2O3  | \$28.00                 | \$28.00                           | $\Rightarrow$ | 0%       | • • •        |
| 0.80%Ni; 49%Fe                   | \$26.00                 | \$26.00                           | $\Rightarrow$ | 0%       | • • • •      |
| 0.80%Ni; 48%Fe                   | \$23.00                 | \$23.00                           | $\Rightarrow$ | 0%       | • • • •      |
| 0.70%Ni; 50%Fe                   | \$28.00                 | \$28.00                           | $\Rightarrow$ | 0%       | • • • •      |
| 0.70%Ni; 49%Fe                   | \$30.00                 | \$30.00                           | <b>→</b>      | 0%       | • • • •      |
| 0.70%Ni; 48%Fe                   | \$12.00                 | \$12.00                           | $\Rightarrow$ | 0%       | • • •        |
| 0.60%Ni; 50%Fe                   | \$28.00                 | \$28.00                           | $\Rightarrow$ | 0%       | • • •        |
| 0.60%Ni; 49%Fe ;<br>8% max Al2O3 | \$11.50                 | \$11.50                           | <b>⇒</b>      | 0%       | • • •        |
| 0.60%Ni; 48%Fe                   | \$10.50                 | \$10.50                           | <b>→</b>      | 0%       |              |