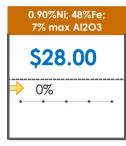

## **All Specifications**

| Specification                    | This Week<br>Base Price | Last Week<br>December 3rd<br>Week |               | % Change | 5-Week Trend |
|----------------------------------|-------------------------|-----------------------------------|---------------|----------|--------------|
| 1.15%Ni; 38-40%Fe                | \$25.00                 | \$25.00                           | $\Rightarrow$ | 0%       | • • • •      |
| 1.10%Ni; 40-50%Fe                | \$15.00                 | \$15.00                           | $\Rightarrow$ | 0%       | • • • •      |
| 0.90%Ni; 49%Fe                   | \$30.50                 | \$30.50                           | $\Rightarrow$ | 0%       |              |
| 0.90%Ni; 48%Fe;<br>5% max Al2O3  | \$39.00                 | \$39.00                           | $\Rightarrow$ | 0%       | • • •        |
| 0.90%Ni; 48%Fe;<br>7% max Al2O3  | \$28.00                 | \$28.00                           | $\Rightarrow$ | 0%       | • • •        |
| 0.80%Ni; 49%Fe                   | \$26.00                 | \$26.00                           | $\Rightarrow$ | 0%       | • • • •      |
| 0.80%Ni; 48%Fe                   | \$23.00                 | \$23.00                           | $\Rightarrow$ | 0%       | • • • •      |
| 0.70%Ni; 50%Fe                   | \$28.00                 | \$28.00                           | $\Rightarrow$ | 0%       | • • • •      |
| 0.70%Ni; 49%Fe                   | \$30.00                 | \$30.00                           | <b>→</b>      | 0%       | • • • •      |
| 0.70%Ni; 48%Fe                   | \$12.00                 | \$12.00                           | $\Rightarrow$ | 0%       | • • •        |
| 0.60%Ni; 50%Fe                   | \$28.00                 | \$28.00                           | $\Rightarrow$ | 0%       | • • •        |
| 0.60%Ni; 49%Fe ;<br>8% max Al2O3 | \$11.50                 | \$11.50                           | <b>⇒</b>      | 0%       | • • •        |
| 0.60%Ni; 48%Fe                   | \$10.50                 | \$10.50                           | <b>→</b>      | 0%       |              |