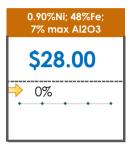

## **All Specifications**

| Specification                    | This Week<br>Base Price | Last Week<br>December 2nd<br>Week |               | % Change | 5-Week Trend |
|----------------------------------|-------------------------|-----------------------------------|---------------|----------|--------------|
| 1.15%Ni; 38-40%Fe                | \$25.00                 | \$25.00                           | $\Rightarrow$ | 0%       | • • • • •    |
| 1.10%Ni; 40-50%Fe                | \$15.00                 | \$15.00                           | $\Rightarrow$ | 0%       | • • • •      |
| 0.90%Ni; 49%Fe                   | \$30.50                 | \$30.50                           |               | 0%       |              |
| 0.90%Ni; 48%Fe;<br>5% max Al2O3  | \$39.00                 | \$39.00                           | $\Rightarrow$ | 0%       | • • • • •    |
| 0.90%Ni; 48%Fe;<br>7% max Al2O3  | \$28.00                 | \$28.00                           | $\Rightarrow$ | 0%       | • • • • •    |
| 0.80%Ni; 49%Fe                   | \$26.00                 | \$26.00                           | $\Rightarrow$ | 0%       | • • • •      |
| 0.80%Ni; 48%Fe                   | \$23.00                 | \$23.00                           |               | 0%       | • • • • •    |
| 0.70%Ni; 50%Fe                   | \$28.00                 | \$28.00                           | $\Rightarrow$ | 0%       | • • • •      |
| 0.70%Ni; 49%Fe                   | \$30.00                 | \$30.00                           | $\Rightarrow$ | 0%       | • • • •      |
| 0.70%Ni; 48%Fe                   | \$12.00                 | \$12.00                           | $\Rightarrow$ | 0%       | • • • • •    |
| 0.60%Ni; 50%Fe                   | \$28.00                 | \$28.00                           | $\Rightarrow$ | 0%       | • • • •      |
| 0.60%Ni; 49%Fe ;<br>8% max Al2O3 | \$11.50                 | \$11.50                           | $\Rightarrow$ | 0%       | • • • •      |
| 0.60%Ni; 48%Fe                   | \$10.50                 | \$10.50                           | $\Rightarrow$ | 0%       | • • • • •    |