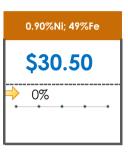

## **All Specifications**

| Specification                    | This Week<br>Base Price | Last Week<br>December 2nd<br>Week |               | % Change | 5-Week Trend |
|----------------------------------|-------------------------|-----------------------------------|---------------|----------|--------------|
| 1.15%Ni; 38-40%Fe                | \$25.00                 | \$25.00                           | $\Rightarrow$ | 0%       | • • • • •    |
| 1.10%Ni; 40-50%Fe                | \$15.00                 | \$15.00                           | $\Rightarrow$ | 0%       | • • • •      |
| 0.90%Ni; 49%Fe                   | \$30.50                 | \$30.50                           |               | 0%       |              |
| 0.90%Ni; 48%Fe;<br>5% max Al2O3  | \$39.00                 | \$39.00                           | $\Rightarrow$ | 0%       | • • • • •    |
| 0.90%Ni; 48%Fe;<br>7% max Al2O3  | \$28.00                 | \$28.00                           | $\Rightarrow$ | 0%       | • • • • •    |
| 0.80%Ni; 49%Fe                   | \$26.00                 | \$26.00                           | $\Rightarrow$ | 0%       | • • • •      |
| 0.80%Ni; 48%Fe                   | \$23.00                 | \$23.00                           |               | 0%       | • • • • •    |
| 0.70%Ni; 50%Fe                   | \$28.00                 | \$28.00                           | $\Rightarrow$ | 0%       | • • • •      |
| 0.70%Ni; 49%Fe                   | \$30.00                 | \$30.00                           | $\Rightarrow$ | 0%       | • • • •      |
| 0.70%Ni; 48%Fe                   | \$12.00                 | \$12.00                           | $\Rightarrow$ | 0%       | • • • • •    |
| 0.60%Ni; 50%Fe                   | \$28.00                 | \$28.00                           | $\Rightarrow$ | 0%       | • • • •      |
| 0.60%Ni; 49%Fe ;<br>8% max Al2O3 | \$11.50                 | \$11.50                           | $\Rightarrow$ | 0%       | • • • •      |
| 0.60%Ni; 48%Fe                   | \$10.50                 | \$10.50                           | $\Rightarrow$ | 0%       | • • • • •    |