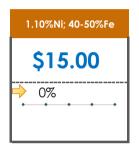

## **All Specifications**

| Specification                    | This Week<br>Base Price | Last Week<br>December 2nd<br>Week |               | % Change | 5-Week Trend |
|----------------------------------|-------------------------|-----------------------------------|---------------|----------|--------------|
| 1.15%Ni; 38-40%Fe                | \$25.00                 | \$25.00                           | $\Rightarrow$ | 0%       | • • • • •    |
| 1.10%Ni; 40-50%Fe                | \$15.00                 | \$15.00                           | $\Rightarrow$ | 0%       | • • • •      |
| 0.90%Ni; 49%Fe                   | \$30.50                 | \$30.50                           |               | 0%       |              |
| 0.90%Ni; 48%Fe;<br>5% max Al2O3  | \$39.00                 | \$39.00                           | $\Rightarrow$ | 0%       | • • • • •    |
| 0.90%Ni; 48%Fe;<br>7% max Al2O3  | \$28.00                 | \$28.00                           | $\Rightarrow$ | 0%       | • • • • •    |
| 0.80%Ni; 49%Fe                   | \$26.00                 | \$26.00                           | $\Rightarrow$ | 0%       | • • • •      |
| 0.80%Ni; 48%Fe                   | \$23.00                 | \$23.00                           |               | 0%       | • • • • •    |
| 0.70%Ni; 50%Fe                   | \$28.00                 | \$28.00                           | $\Rightarrow$ | 0%       | • • • •      |
| 0.70%Ni; 49%Fe                   | \$30.00                 | \$30.00                           | $\Rightarrow$ | 0%       | • • • •      |
| 0.70%Ni; 48%Fe                   | \$12.00                 | \$12.00                           | $\Rightarrow$ | 0%       | • • • • •    |
| 0.60%Ni; 50%Fe                   | \$28.00                 | \$28.00                           | $\Rightarrow$ | 0%       | • • • •      |
| 0.60%Ni; 49%Fe ;<br>8% max Al2O3 | \$11.50                 | \$11.50                           | $\Rightarrow$ | 0%       | • • • •      |
| 0.60%Ni; 48%Fe                   | \$10.50                 | \$10.50                           | $\Rightarrow$ | 0%       | • • • • •    |