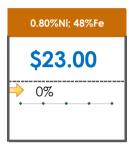

## **All Specifications**

| Specification                    | This Week<br>Base Price | Last Week<br>December 2nd<br>Week |               | % Change | 5-Week Trend |
|----------------------------------|-------------------------|-----------------------------------|---------------|----------|--------------|
| 1.15%Ni; 38-40%Fe                | \$25.00                 | \$25.00                           | $\Rightarrow$ | 0%       | • • • • •    |
| 1.10%Ni; 40-50%Fe                | \$15.00                 | \$15.00                           | $\Rightarrow$ | 0%       | • • • •      |
| 0.90%Ni; 49%Fe                   | \$30.50                 | \$30.50                           |               | 0%       |              |
| 0.90%Ni; 48%Fe;<br>5% max Al2O3  | \$39.00                 | \$39.00                           | $\Rightarrow$ | 0%       | • • • • •    |
| 0.90%Ni; 48%Fe;<br>7% max Al2O3  | \$28.00                 | \$28.00                           | $\Rightarrow$ | 0%       | • • • • •    |
| 0.80%Ni; 49%Fe                   | \$26.00                 | \$26.00                           | $\Rightarrow$ | 0%       | • • • •      |
| 0.80%Ni; 48%Fe                   | \$23.00                 | \$23.00                           |               | 0%       | • • • • •    |
| 0.70%Ni; 50%Fe                   | \$28.00                 | \$28.00                           | $\Rightarrow$ | 0%       | • • • •      |
| 0.70%Ni; 49%Fe                   | \$30.00                 | \$30.00                           | $\Rightarrow$ | 0%       | • • • •      |
| 0.70%Ni; 48%Fe                   | \$12.00                 | \$12.00                           | $\Rightarrow$ | 0%       | • • • • •    |
| 0.60%Ni; 50%Fe                   | \$28.00                 | \$28.00                           | $\Rightarrow$ | 0%       | • • • •      |
| 0.60%Ni; 49%Fe ;<br>8% max Al2O3 | \$11.50                 | \$11.50                           | $\Rightarrow$ | 0%       | • • • •      |
| 0.60%Ni; 48%Fe                   | \$10.50                 | \$10.50                           | $\Rightarrow$ | 0%       | • • • • •    |