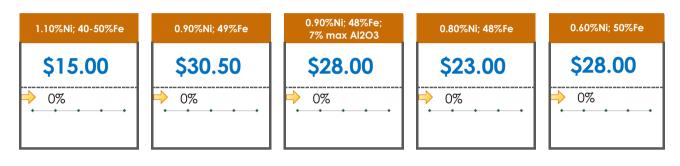

### **All Specifications**

| Specification                    | This Week<br>Base Price | Last Week<br>November 5th<br>Week |               | % Change | 5-Week Trend  |
|----------------------------------|-------------------------|-----------------------------------|---------------|----------|---------------|
| 1.15%Ni; 38-40%Fe                | \$25.00                 | \$25.00                           | $\Rightarrow$ | 0%       | • • • •       |
| 1.10%Ni; 40-50%Fe                | \$15.00                 | \$15.00                           | $\Rightarrow$ | 0%       | • • • •       |
| 0.90%Ni; 49%Fe                   | \$30.50                 | \$30.50                           | $\Rightarrow$ | 0%       |               |
| 0.90%Ni; 48%Fe;<br>5% max Al2O3  | \$39.00                 | \$39.00                           | $\Rightarrow$ | 0%       | • • • • •     |
| 0.90%Ni; 48%Fe;<br>7% max Al2O3  | \$28.00                 | \$28.00                           | $\Rightarrow$ | 0%       | • • • •       |
| 0.80%Ni; 49%Fe                   | \$26.00                 | \$26.00                           | $\Rightarrow$ | 0%       | • • • • •     |
| 0.80%Ni; 48%Fe                   | \$23.00                 | \$23.00                           | $\Rightarrow$ | 0%       | • • • •       |
| 0.70%Ni; 50%Fe                   | \$28.00                 | \$28.00                           | $\Rightarrow$ | 0%       | • • • • •     |
| 0.70%Ni; 49%Fe                   | \$30.00                 | \$30.00                           | $\Rightarrow$ | 0%       | • • • • •     |
| 0.70%Ni; 48%Fe                   | \$12.00                 | \$12.00                           | $\Rightarrow$ | 0%       | • • • • •     |
| 0.60%Ni; 50%Fe                   | \$28.00                 | \$28.00                           | $\Rightarrow$ | 0%       | • • • • •     |
| 0.60%Ni; 49%Fe ;<br>8% max Al2O3 | \$11.50                 | \$11.50                           | <b>&gt;</b>   | 0%       | • • • •       |
| 0.60%Ni; 48%Fe                   | \$10.50                 | \$10.50                           | $\Rightarrow$ | 0%       | • • • • • • • |