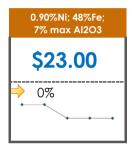

### **All Specifications**

| Specification                    | This Week<br>Base Price | Last Week<br>August 4th Week |               | % Change | 5-Week Trend |
|----------------------------------|-------------------------|------------------------------|---------------|----------|--------------|
| 1.15%Ni; 38-40%Fe                | \$25.00                 | \$25.00                      | $\Rightarrow$ | 0%       | • • •        |
| 1.10%Ni; 40-50%Fe                | \$15.00                 | \$15.00                      | $\Rightarrow$ | 0%       | • • •        |
| 0.90%Ni; 49%Fe                   | \$30.50                 | \$30.50                      | $\Rightarrow$ | 0%       | • • •        |
| 0.90%Ni; 48%Fe;<br>5% max Al2O3  | \$39.00                 | \$39.00                      | $\Rightarrow$ | 0%       | • • •        |
| 0.90%Ni; 48%Fe;<br>7% max Al2O3  | \$23.00                 | \$23.00                      | $\Rightarrow$ | 0%       | • • • •      |
| 0.80%Ni; 49%Fe                   | \$24.00                 | \$24.00                      | $\Rightarrow$ | 0%       |              |
| 0.80%Ni; 48%Fe                   | \$23.00                 | \$21.00                      | 1             | 10%      | • • • •      |
| 0.70%Ni; 50%Fe                   | \$22.00                 | \$22.00                      | $\Rightarrow$ | 0%       | +            |
| 0.70%Ni; 49%Fe                   | \$25.00                 | \$25.00                      | $\Rightarrow$ | 0%       | +            |
| 0.70%Ni; 48%Fe                   | \$16.00                 | \$16.00                      | $\Rightarrow$ | 0%       | • • • •      |
| 0.60%Ni; 50%Fe                   | \$28.00                 | \$28.00                      | $\Rightarrow$ | 0%       | • • •        |
| 0.60%Ni; 49%Fe ;<br>8% max Al2O3 | \$11.50                 | \$10.60                      | 1             | 8%       |              |
| 0.60%Ni; 48%Fe                   | \$12.00                 | \$12.00                      | $\Rightarrow$ | 0%       |              |