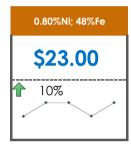

### **All Specifications**

| Specification                    | This Week<br>Base Price | Last Week<br>August 4th Week |               | % Change | 5-Week Trend |
|----------------------------------|-------------------------|------------------------------|---------------|----------|--------------|
| 1.15%Ni; 38-40%Fe                | \$25.00                 | \$25.00                      | $\Rightarrow$ | 0%       | • • •        |
| 1.10%Ni; 40-50%Fe                | \$15.00                 | \$15.00                      | $\Rightarrow$ | 0%       | • • •        |
| 0.90%Ni; 49%Fe                   | \$30.50                 | \$30.50                      | $\Rightarrow$ | 0%       | • • •        |
| 0.90%Ni; 48%Fe;<br>5% max Al2O3  | \$39.00                 | \$39.00                      | $\Rightarrow$ | 0%       | • • •        |
| 0.90%Ni; 48%Fe;<br>7% max Al2O3  | \$23.00                 | \$23.00                      | $\Rightarrow$ | 0%       | • • • •      |
| 0.80%Ni; 49%Fe                   | \$24.00                 | \$24.00                      | $\Rightarrow$ | 0%       |              |
| 0.80%Ni; 48%Fe                   | \$23.00                 | \$21.00                      | 1             | 10%      | • • • •      |
| 0.70%Ni; 50%Fe                   | \$22.00                 | \$22.00                      | $\Rightarrow$ | 0%       | +            |
| 0.70%Ni; 49%Fe                   | \$25.00                 | \$25.00                      | $\Rightarrow$ | 0%       | +            |
| 0.70%Ni; 48%Fe                   | \$16.00                 | \$16.00                      | $\Rightarrow$ | 0%       | • • • •      |
| 0.60%Ni; 50%Fe                   | \$28.00                 | \$28.00                      | $\Rightarrow$ | 0%       | • • •        |
| 0.60%Ni; 49%Fe ;<br>8% max Al2O3 | \$11.50                 | \$10.60                      | 1             | 8%       |              |
| 0.60%Ni; 48%Fe                   | \$12.00                 | \$12.00                      | $\Rightarrow$ | 0%       |              |