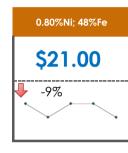

### **All Specifications**

| Specification                    | This Week<br>Base Price | Last Week<br>August 3rd Week |               | % Change | 5-Week Trend |
|----------------------------------|-------------------------|------------------------------|---------------|----------|--------------|
| 1.15%Ni; 38-40%Fe                | \$25.00                 | \$25.00                      | $\Rightarrow$ | 0%       | • • • •      |
| 1.10%Ni; 40-50%Fe                | \$15.00                 | \$15.00                      | $\Rightarrow$ | 0%       | • • • • •    |
| 0.90%Ni; 49%Fe                   | \$30.50                 | \$30.50                      | $\Rightarrow$ | 0%       |              |
| 0.90%Ni; 48%Fe;<br>5% max Al2O3  | \$39.00                 | \$39.00                      | $\Rightarrow$ | 0%       | • • • •      |
| 0.90%Ni; 48%Fe;<br>7% max Al2O3  | \$23.00                 | \$23.00                      | $\Rightarrow$ | 0%       | • • • • •    |
| 0.80%Ni; 49%Fe                   | \$24.00                 | \$24.00                      | $\Rightarrow$ | 0%       |              |
| 0.80%Ni; 48%Fe                   | \$21.00                 | \$23.00                      | #             | -9%      | • • • • •    |
| 0.70%Ni; 50%Fe                   | \$22.00                 | \$22.00                      | $\Rightarrow$ | 0%       | • • • • • •  |
| 0.70%Ni; 49%Fe                   | \$25.00                 | \$24.75                      | 1             | 1%       | + + + + + +  |
| 0.70%Ni; 48%Fe                   | \$16.00                 | \$16.00                      | $\Rightarrow$ | 0%       | • • • • • •  |
| 0.60%Ni; 50%Fe                   | \$28.00                 | \$28.00                      | $\Rightarrow$ | 0%       | • • • •      |
| 0.60%Ni; 49%Fe ;<br>8% max Al2O3 | \$10.60                 | \$11.50                      | <b></b>       | -8%      | • • • • •    |
| 0.60%Ni; 48%Fe                   | \$12.00                 | \$12.00                      | $\Rightarrow$ | 0%       | • • • •      |