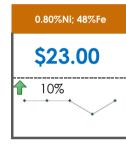

### **All Specifications**

| Specification                    | This Week<br>Base Price | Last Week<br>August 1st Week |               | % Change | 5-Week Trend                            |
|----------------------------------|-------------------------|------------------------------|---------------|----------|-----------------------------------------|
| 1.15%Ni; 38-40%Fe                | \$25.00                 | \$25.00                      | $\Rightarrow$ | 0%       | • • • •                                 |
| 1.10%Ni; 40-50%Fe                | \$15.00                 | \$15.00                      | $\Rightarrow$ | 0%       | • • • • •                               |
| 0.90%Ni; 49%Fe                   | \$30.50                 | \$30.50                      | <b>¬</b>      | 0%       |                                         |
| 0.90%Ni; 48%Fe;<br>5% max Al2O3  | \$39.00                 | \$39.00                      | $\Rightarrow$ | 0%       | • • • • •                               |
| 0.90%Ni; 48%Fe;<br>7% max Al2O3  | \$24.00                 | \$24.00                      | $\Rightarrow$ | 0%       | • • • • •                               |
| 0.80%Ni; 49%Fe                   | \$24.00                 | \$24.00                      | $\Rightarrow$ | 0%       | • • • • • • • • • • • • • • • • • • • • |
| 0.80%Ni; 48%Fe                   | \$23.00                 | \$21.00                      | 1             | 10%      | • • • • •                               |
| 0.70%Ni; 50%Fe                   | \$22.00                 | \$22.00                      | $\Rightarrow$ | 0%       |                                         |
| 0.70%Ni; 49%Fe                   | \$24.00                 | \$23.00                      | 1             | 4%       |                                         |
| 0.70%Ni; 48%Fe                   | \$16.00                 | \$16.00                      | $\Rightarrow$ | 0%       | • • • • • • •                           |
| 0.60%Ni; 50%Fe                   | \$28.00                 | \$28.00                      | $\Rightarrow$ | 0%       | • • • • •                               |
| 0.60%Ni; 49%Fe ;<br>8% max Al2O3 | \$11.50                 | \$11.50                      | <b>⇒</b>      | 0%       | • • • •                                 |
| 0.60%Ni; 48%Fe                   | \$12.00                 | \$12.00                      | $\Rightarrow$ | 0%       | • • • • •                               |