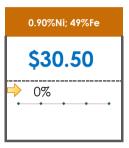

### **All Specifications**

| Specification                    | This Week<br>Base Price | Last Week<br>August 1st Week |               | % Change | 5-Week Trend                            |
|----------------------------------|-------------------------|------------------------------|---------------|----------|-----------------------------------------|
| 1.15%Ni; 38-40%Fe                | \$25.00                 | \$25.00                      | $\Rightarrow$ | 0%       | • • • •                                 |
| 1.10%Ni; 40-50%Fe                | \$15.00                 | \$15.00                      | $\Rightarrow$ | 0%       | • • • • •                               |
| 0.90%Ni; 49%Fe                   | \$30.50                 | \$30.50                      | <b>¬</b>      | 0%       |                                         |
| 0.90%Ni; 48%Fe;<br>5% max Al2O3  | \$39.00                 | \$39.00                      | $\Rightarrow$ | 0%       | • • • • •                               |
| 0.90%Ni; 48%Fe;<br>7% max Al2O3  | \$24.00                 | \$24.00                      | $\Rightarrow$ | 0%       | • • • • •                               |
| 0.80%Ni; 49%Fe                   | \$24.00                 | \$24.00                      | $\Rightarrow$ | 0%       | • • • • • • • • • • • • • • • • • • • • |
| 0.80%Ni; 48%Fe                   | \$23.00                 | \$21.00                      | 1             | 10%      | • • • • •                               |
| 0.70%Ni; 50%Fe                   | \$22.00                 | \$22.00                      | $\Rightarrow$ | 0%       |                                         |
| 0.70%Ni; 49%Fe                   | \$24.00                 | \$23.00                      | 1             | 4%       |                                         |
| 0.70%Ni; 48%Fe                   | \$16.00                 | \$16.00                      | $\Rightarrow$ | 0%       | • • • • • • •                           |
| 0.60%Ni; 50%Fe                   | \$28.00                 | \$28.00                      | $\Rightarrow$ | 0%       | • • • • •                               |
| 0.60%Ni; 49%Fe ;<br>8% max Al2O3 | \$11.50                 | \$11.50                      | <b>⇒</b>      | 0%       | • • • •                                 |
| 0.60%Ni; 48%Fe                   | \$12.00                 | \$12.00                      | $\Rightarrow$ | 0%       | • • • • •                               |