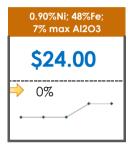

### **All Specifications**

| Specification                    | This Week<br>Base Price | Last Week<br>August 1st Week |               | % Change | 5-Week Trend                            |
|----------------------------------|-------------------------|------------------------------|---------------|----------|-----------------------------------------|
| 1.15%Ni; 38-40%Fe                | \$25.00                 | \$25.00                      | $\Rightarrow$ | 0%       | • • • •                                 |
| 1.10%Ni; 40-50%Fe                | \$15.00                 | \$15.00                      | $\Rightarrow$ | 0%       | • • • • •                               |
| 0.90%Ni; 49%Fe                   | \$30.50                 | \$30.50                      | <b>¬</b>      | 0%       |                                         |
| 0.90%Ni; 48%Fe;<br>5% max Al2O3  | \$39.00                 | \$39.00                      | $\Rightarrow$ | 0%       | • • • • •                               |
| 0.90%Ni; 48%Fe;<br>7% max Al2O3  | \$24.00                 | \$24.00                      | $\Rightarrow$ | 0%       | • • • • •                               |
| 0.80%Ni; 49%Fe                   | \$24.00                 | \$24.00                      | $\Rightarrow$ | 0%       | • • • • • • • • • • • • • • • • • • • • |
| 0.80%Ni; 48%Fe                   | \$23.00                 | \$21.00                      | 1             | 10%      | • • • • •                               |
| 0.70%Ni; 50%Fe                   | \$22.00                 | \$22.00                      | $\Rightarrow$ | 0%       |                                         |
| 0.70%Ni; 49%Fe                   | \$24.00                 | \$23.00                      | 1             | 4%       |                                         |
| 0.70%Ni; 48%Fe                   | \$16.00                 | \$16.00                      | $\Rightarrow$ | 0%       | • • • • • • •                           |
| 0.60%Ni; 50%Fe                   | \$28.00                 | \$28.00                      | $\Rightarrow$ | 0%       | • • • • •                               |
| 0.60%Ni; 49%Fe ;<br>8% max Al2O3 | \$11.50                 | \$11.50                      | <b>⇒</b>      | 0%       | • • • •                                 |
| 0.60%Ni; 48%Fe                   | \$12.00                 | \$12.00                      | $\Rightarrow$ | 0%       | • • • • •                               |