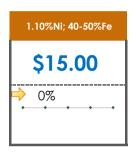

### **All Specifications**

| Specification                    | This Week<br>Base Price | Last Week<br>August 1st Week |               | % Change | 5-Week Trend                            |
|----------------------------------|-------------------------|------------------------------|---------------|----------|-----------------------------------------|
| 1.15%Ni; 38-40%Fe                | \$25.00                 | \$25.00                      | $\Rightarrow$ | 0%       | • • • •                                 |
| 1.10%Ni; 40-50%Fe                | \$15.00                 | \$15.00                      | $\Rightarrow$ | 0%       | • • • • •                               |
| 0.90%Ni; 49%Fe                   | \$30.50                 | \$30.50                      | <b>¬</b>      | 0%       |                                         |
| 0.90%Ni; 48%Fe;<br>5% max Al2O3  | \$39.00                 | \$39.00                      | $\Rightarrow$ | 0%       | • • • • •                               |
| 0.90%Ni; 48%Fe;<br>7% max Al2O3  | \$24.00                 | \$24.00                      | $\Rightarrow$ | 0%       | • • • • •                               |
| 0.80%Ni; 49%Fe                   | \$24.00                 | \$24.00                      | $\Rightarrow$ | 0%       | • • • • • • • • • • • • • • • • • • • • |
| 0.80%Ni; 48%Fe                   | \$23.00                 | \$21.00                      | 1             | 10%      | • • • • •                               |
| 0.70%Ni; 50%Fe                   | \$22.00                 | \$22.00                      | $\Rightarrow$ | 0%       |                                         |
| 0.70%Ni; 49%Fe                   | \$24.00                 | \$23.00                      | 1             | 4%       |                                         |
| 0.70%Ni; 48%Fe                   | \$16.00                 | \$16.00                      | $\Rightarrow$ | 0%       | • • • • • • •                           |
| 0.60%Ni; 50%Fe                   | \$28.00                 | \$28.00                      | $\Rightarrow$ | 0%       | • • • • •                               |
| 0.60%Ni; 49%Fe ;<br>8% max Al2O3 | \$11.50                 | \$11.50                      | <b>⇒</b>      | 0%       | • • • •                                 |
| 0.60%Ni; 48%Fe                   | \$12.00                 | \$12.00                      | $\Rightarrow$ | 0%       | • • • • •                               |