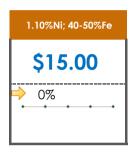

### **All Specifications**

| Specification                    | This Week<br>Base Price | Last Week<br>July 4th Week |               | % Change | 5-Week Trend |
|----------------------------------|-------------------------|----------------------------|---------------|----------|--------------|
| 1.15%Ni; 38-40%Fe                | \$25.00                 | \$25.00                    | $\Rightarrow$ | 0%       | • • • •      |
| 1.10%Ni; 40-50%Fe                | \$15.00                 | \$15.00                    | $\Rightarrow$ | 0%       | • • • • •    |
| 0.90%Ni; 49%Fe                   | \$30.50                 | \$30.50                    | $\Rightarrow$ | 0%       | • • • •      |
| 0.90%Ni; 48%Fe;<br>5% max Al2O3  | \$39.00                 | \$39.00                    | $\Rightarrow$ | 0%       | • • • • •    |
| 0.90%Ni; 48%Fe;<br>7% max Al2O3  | \$24.00                 | \$23.00                    | 1             | 4%       | • • • • •    |
| 0.80%Ni; 49%Fe                   | \$24.00                 | \$24.00                    | $\Rightarrow$ | 0%       | • • • • •    |
| 0.80%Ni; 48%Fe                   | \$21.00                 | \$23.00                    | 1             | -9%      |              |
| 0.70%Ni; 50%Fe                   | \$22.00                 | \$22.00                    | $\Rightarrow$ | 0%       |              |
| 0.70%Ni; 49%Fe                   | \$23.00                 | \$23.00                    | <b>¬</b>      | 0%       |              |
| 0.70%Ni; 48%Fe                   | \$16.00                 | \$16.00                    | $\Rightarrow$ | 0%       | • • • • • •  |
| 0.60%Ni; 50%Fe                   | \$28.00                 | \$28.00                    | $\Rightarrow$ | 0%       | • • • • •    |
| 0.60%Ni; 49%Fe ;<br>8% max Al2O3 | \$11.50                 | \$11.50                    | <b>⇒</b>      | 0%       | • • • •      |
| 0.60%Ni; 48%Fe                   | \$12.00                 | \$12.00                    | $\Rightarrow$ | 0%       | • • • • •    |