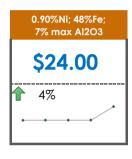

### **All Specifications**

| Specification                    | This Week<br>Base Price | Last Week<br>July 4th Week |               | % Change | 5-Week Trend |
|----------------------------------|-------------------------|----------------------------|---------------|----------|--------------|
| 1.15%Ni; 38-40%Fe                | \$25.00                 | \$25.00                    | $\Rightarrow$ | 0%       | • • • •      |
| 1.10%Ni; 40-50%Fe                | \$15.00                 | \$15.00                    | $\Rightarrow$ | 0%       | • • • • •    |
| 0.90%Ni; 49%Fe                   | \$30.50                 | \$30.50                    | $\Rightarrow$ | 0%       | • • • •      |
| 0.90%Ni; 48%Fe;<br>5% max Al2O3  | \$39.00                 | \$39.00                    | $\Rightarrow$ | 0%       | • • • • •    |
| 0.90%Ni; 48%Fe;<br>7% max Al2O3  | \$24.00                 | \$23.00                    | 1             | 4%       | • • • • •    |
| 0.80%Ni; 49%Fe                   | \$24.00                 | \$24.00                    | $\Rightarrow$ | 0%       | • • • • •    |
| 0.80%Ni; 48%Fe                   | \$21.00                 | \$23.00                    | 1             | -9%      |              |
| 0.70%Ni; 50%Fe                   | \$22.00                 | \$22.00                    | $\Rightarrow$ | 0%       |              |
| 0.70%Ni; 49%Fe                   | \$23.00                 | \$23.00                    | <b>¬</b>      | 0%       |              |
| 0.70%Ni; 48%Fe                   | \$16.00                 | \$16.00                    | $\Rightarrow$ | 0%       | • • • • • •  |
| 0.60%Ni; 50%Fe                   | \$28.00                 | \$28.00                    | $\Rightarrow$ | 0%       | • • • • •    |
| 0.60%Ni; 49%Fe ;<br>8% max Al2O3 | \$11.50                 | \$11.50                    | <b>⇒</b>      | 0%       | • • • •      |
| 0.60%Ni; 48%Fe                   | \$12.00                 | \$12.00                    | $\Rightarrow$ | 0%       | • • • • •    |