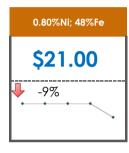

### **All Specifications**

| Specification                    | This Week<br>Base Price | Last Week<br>July 4th Week |               | % Change | 5-Week Trend |
|----------------------------------|-------------------------|----------------------------|---------------|----------|--------------|
| 1.15%Ni; 38-40%Fe                | \$25.00                 | \$25.00                    | $\Rightarrow$ | 0%       | • • • •      |
| 1.10%Ni; 40-50%Fe                | \$15.00                 | \$15.00                    | $\Rightarrow$ | 0%       | • • • • •    |
| 0.90%Ni; 49%Fe                   | \$30.50                 | \$30.50                    | $\Rightarrow$ | 0%       | • • • •      |
| 0.90%Ni; 48%Fe;<br>5% max Al2O3  | \$39.00                 | \$39.00                    | $\Rightarrow$ | 0%       | • • • • •    |
| 0.90%Ni; 48%Fe;<br>7% max Al2O3  | \$24.00                 | \$23.00                    | 1             | 4%       | • • • • •    |
| 0.80%Ni; 49%Fe                   | \$24.00                 | \$24.00                    | $\Rightarrow$ | 0%       | • • • • •    |
| 0.80%Ni; 48%Fe                   | \$21.00                 | \$23.00                    | 1             | -9%      |              |
| 0.70%Ni; 50%Fe                   | \$22.00                 | \$22.00                    | $\Rightarrow$ | 0%       |              |
| 0.70%Ni; 49%Fe                   | \$23.00                 | \$23.00                    | <b>¬</b>      | 0%       |              |
| 0.70%Ni; 48%Fe                   | \$16.00                 | \$16.00                    | $\Rightarrow$ | 0%       | • • • • • •  |
| 0.60%Ni; 50%Fe                   | \$28.00                 | \$28.00                    | $\Rightarrow$ | 0%       | • • • • •    |
| 0.60%Ni; 49%Fe ;<br>8% max Al2O3 | \$11.50                 | \$11.50                    | <b>⇒</b>      | 0%       | • • • •      |
| 0.60%Ni; 48%Fe                   | \$12.00                 | \$12.00                    | $\Rightarrow$ | 0%       | • • • • •    |