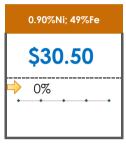

### **All Specifications**

| Specification                    | This Week<br>Base Price | Last Week<br>July 4th Week |               | % Change | 5-Week Trend |
|----------------------------------|-------------------------|----------------------------|---------------|----------|--------------|
| 1.15%Ni; 38-40%Fe                | \$25.00                 | \$25.00                    | $\Rightarrow$ | 0%       | • • • •      |
| 1.10%Ni; 40-50%Fe                | \$15.00                 | \$15.00                    | $\Rightarrow$ | 0%       | • • • • •    |
| 0.90%Ni; 49%Fe                   | \$30.50                 | \$30.50                    | $\Rightarrow$ | 0%       | • • • •      |
| 0.90%Ni; 48%Fe;<br>5% max Al2O3  | \$39.00                 | \$39.00                    | $\Rightarrow$ | 0%       | • • • • •    |
| 0.90%Ni; 48%Fe;<br>7% max Al2O3  | \$24.00                 | \$23.00                    | 1             | 4%       | • • • • •    |
| 0.80%Ni; 49%Fe                   | \$24.00                 | \$24.00                    | $\Rightarrow$ | 0%       | • • • • •    |
| 0.80%Ni; 48%Fe                   | \$21.00                 | \$23.00                    | 1             | -9%      |              |
| 0.70%Ni; 50%Fe                   | \$22.00                 | \$22.00                    | $\Rightarrow$ | 0%       |              |
| 0.70%Ni; 49%Fe                   | \$23.00                 | \$23.00                    | <b>¬</b>      | 0%       |              |
| 0.70%Ni; 48%Fe                   | \$16.00                 | \$16.00                    | $\Rightarrow$ | 0%       | • • • • • •  |
| 0.60%Ni; 50%Fe                   | \$28.00                 | \$28.00                    | $\Rightarrow$ | 0%       | • • • • •    |
| 0.60%Ni; 49%Fe ;<br>8% max Al2O3 | \$11.50                 | \$11.50                    | <b>⇒</b>      | 0%       | • • • •      |
| 0.60%Ni; 48%Fe                   | \$12.00                 | \$12.00                    | $\Rightarrow$ | 0%       | • • • • •    |