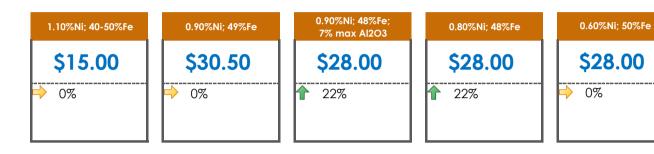

## **All Specifications**

| Specification                    | This Week<br>Base Price | Last Week<br>September 1st<br>Week |               | % Change | 5-Week Trend                            |
|----------------------------------|-------------------------|------------------------------------|---------------|----------|-----------------------------------------|
| 1.15%Ni; 38-40%Fe                | \$25.00                 | \$25.00                            | $\Rightarrow$ | 0%       | • • • •                                 |
| 1.10%Ni; 40-50%Fe                | \$15.00                 | \$15.00                            | $\Rightarrow$ | 0%       | • • • •                                 |
| 0.90%Ni; 49%Fe                   | \$30.50                 | \$30.50                            | -             | 0%       |                                         |
| 0.90%Ni; 48%Fe;<br>5% max Al2O3  | \$39.00                 | \$39.00                            | $\Rightarrow$ | 0%       | • • • • •                               |
| 0.90%Ni; 48%Fe;<br>7% max Al2O3  | \$28.00                 | \$23.00                            | 1             | 22%      | • • • •                                 |
| 0.80%Ni; 49%Fe                   | \$29.00                 | \$24.00                            | 1             | 21%      | • • • • • • • • • • • • • • • • • • • • |
| 0.80%Ni; 48%Fe                   | \$28.00                 | \$23.00                            | 1             | 22%      | • • • • •                               |
| 0.70%Ni; 50%Fe                   | \$22.00                 | \$22.00                            | $\Rightarrow$ | 0%       |                                         |
| 0.70%Ni; 49%Fe                   | \$28.00                 | \$25.00                            | 1             | 12%      |                                         |
| 0.70%Ni; 48%Fe                   | \$16.00                 | \$16.00                            | $\Rightarrow$ | 0%       | • • • • •                               |
| 0.60%Ni; 50%Fe                   | \$28.00                 | \$28.00                            | $\Rightarrow$ | 0%       | • • • • •                               |
| 0.60%Ni; 49%Fe ;<br>8% max Al2O3 | \$11.50                 | \$11.50                            | $\Rightarrow$ | 0%       | • • • •                                 |
| 0.60%Ni; 48%Fe                   | \$12.00                 | \$12.00                            | $\Rightarrow$ | 0%       | • • • • •                               |