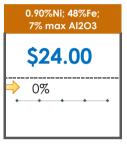

### **All Specifications**

| Specification                    | This Week<br>Base Price | Last Week<br>May 4th Week |                    | % Change | 5-Week Trend                            |
|----------------------------------|-------------------------|---------------------------|--------------------|----------|-----------------------------------------|
| 1.15%Ni; 38-40%Fe                | \$25.00                 | \$25.00                   | $\Rightarrow$      | 0%       | • • • •                                 |
| 1.10%Ni; 40-50%Fe                | \$15.00                 | \$18.00                   | 1                  | -17%     |                                         |
| 0.90%Ni; 49%Fe                   | \$30.50                 | \$30.50                   | <b>¬</b>           | 0%       |                                         |
| 0.90%Ni; 48%Fe;<br>5% max Al2O3  | \$39.00                 | \$39.00                   | $\Rightarrow$      | 0%       | • • • •                                 |
| 0.90%Ni; 48%Fe;<br>7% max Al2O3  | \$24.00                 | \$24.00                   | $\Rightarrow$      | 0%       | • • • •                                 |
| 0.80%Ni; 49%Fe                   | \$22.00                 | \$25.00                   | 1                  | -12%     | • • • • • • • • • • • • • • • • • • • • |
| 0.80%Ni; 48%Fe                   | \$24.00                 | \$25.00                   | 1                  | -4%      | • • • • •                               |
| 0.70%Ni; 50%Fe                   | \$22.00                 | \$22.00                   | $\Rightarrow$      | 0%       | •                                       |
| 0.70%Ni; 49%Fe                   | \$19.00                 | \$20.50                   | 1                  | -7%      | •                                       |
| 0.70%Ni; 48%Fe                   | \$16.00                 | \$16.00                   | $\Rightarrow$      | 0%       | • • • • • •                             |
| 0.60%Ni; 50%Fe                   | \$28.00                 | \$28.00                   | <b>\rightarrow</b> | 0%       | • • • • •                               |
| 0.60%Ni; 49%Fe ;<br>8% max Al2O3 | \$11.25                 | \$11.25                   | <b>⇒</b>           | 0%       | • • • • •                               |
| 0.60%Ni; 48%Fe                   | \$12.00                 | \$12.00                   | $\Rightarrow$      | 0%       | • • • •                                 |