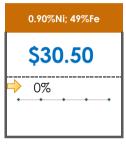

### **All Specifications**

| Specification                    | This Week<br>Base Price | Last Week<br>May 4th Week |                    | % Change | 5-Week Trend                            |
|----------------------------------|-------------------------|---------------------------|--------------------|----------|-----------------------------------------|
| 1.15%Ni; 38-40%Fe                | \$25.00                 | \$25.00                   | $\Rightarrow$      | 0%       | • • • •                                 |
| 1.10%Ni; 40-50%Fe                | \$15.00                 | \$18.00                   | 1                  | -17%     |                                         |
| 0.90%Ni; 49%Fe                   | \$30.50                 | \$30.50                   | <b>¬</b>           | 0%       |                                         |
| 0.90%Ni; 48%Fe;<br>5% max Al2O3  | \$39.00                 | \$39.00                   | $\Rightarrow$      | 0%       | • • • •                                 |
| 0.90%Ni; 48%Fe;<br>7% max Al2O3  | \$24.00                 | \$24.00                   | $\Rightarrow$      | 0%       | • • • •                                 |
| 0.80%Ni; 49%Fe                   | \$22.00                 | \$25.00                   | 1                  | -12%     | • • • • • • • • • • • • • • • • • • • • |
| 0.80%Ni; 48%Fe                   | \$24.00                 | \$25.00                   | 1                  | -4%      | • • • • •                               |
| 0.70%Ni; 50%Fe                   | \$22.00                 | \$22.00                   | $\Rightarrow$      | 0%       | •                                       |
| 0.70%Ni; 49%Fe                   | \$19.00                 | \$20.50                   | 1                  | -7%      | •                                       |
| 0.70%Ni; 48%Fe                   | \$16.00                 | \$16.00                   | $\Rightarrow$      | 0%       | • • • • • •                             |
| 0.60%Ni; 50%Fe                   | \$28.00                 | \$28.00                   | <b>\rightarrow</b> | 0%       | • • • • •                               |
| 0.60%Ni; 49%Fe ;<br>8% max Al2O3 | \$11.25                 | \$11.25                   | <b>⇒</b>           | 0%       | • • • • •                               |
| 0.60%Ni; 48%Fe                   | \$12.00                 | \$12.00                   | $\Rightarrow$      | 0%       | • • • •                                 |