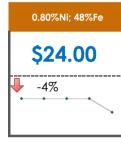

### **All Specifications**

| Specification                    | This Week<br>Base Price | Last Week<br>May 4th Week |                    | % Change | 5-Week Trend                            |
|----------------------------------|-------------------------|---------------------------|--------------------|----------|-----------------------------------------|
| 1.15%Ni; 38-40%Fe                | \$25.00                 | \$25.00                   | $\Rightarrow$      | 0%       | • • • •                                 |
| 1.10%Ni; 40-50%Fe                | \$15.00                 | \$18.00                   | 1                  | -17%     |                                         |
| 0.90%Ni; 49%Fe                   | \$30.50                 | \$30.50                   | <b>¬</b>           | 0%       |                                         |
| 0.90%Ni; 48%Fe;<br>5% max Al2O3  | \$39.00                 | \$39.00                   | $\Rightarrow$      | 0%       | • • • •                                 |
| 0.90%Ni; 48%Fe;<br>7% max Al2O3  | \$24.00                 | \$24.00                   | $\Rightarrow$      | 0%       | • • • •                                 |
| 0.80%Ni; 49%Fe                   | \$22.00                 | \$25.00                   | 1                  | -12%     | • • • • • • • • • • • • • • • • • • • • |
| 0.80%Ni; 48%Fe                   | \$24.00                 | \$25.00                   | 1                  | -4%      | • • • • •                               |
| 0.70%Ni; 50%Fe                   | \$22.00                 | \$22.00                   | $\Rightarrow$      | 0%       | •                                       |
| 0.70%Ni; 49%Fe                   | \$19.00                 | \$20.50                   | 1                  | -7%      | •                                       |
| 0.70%Ni; 48%Fe                   | \$16.00                 | \$16.00                   | $\Rightarrow$      | 0%       | • • • • • •                             |
| 0.60%Ni; 50%Fe                   | \$28.00                 | \$28.00                   | <b>\rightarrow</b> | 0%       | • • • • •                               |
| 0.60%Ni; 49%Fe ;<br>8% max Al2O3 | \$11.25                 | \$11.25                   | <b>⇒</b>           | 0%       | • • • • •                               |
| 0.60%Ni; 48%Fe                   | \$12.00                 | \$12.00                   | $\Rightarrow$      | 0%       | • • • •                                 |