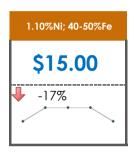

### **All Specifications**

| Specification                    | This Week<br>Base Price | Last Week<br>May 4th Week |                    | % Change | 5-Week Trend                            |
|----------------------------------|-------------------------|---------------------------|--------------------|----------|-----------------------------------------|
| 1.15%Ni; 38-40%Fe                | \$25.00                 | \$25.00                   | $\Rightarrow$      | 0%       | • • • •                                 |
| 1.10%Ni; 40-50%Fe                | \$15.00                 | \$18.00                   | 1                  | -17%     |                                         |
| 0.90%Ni; 49%Fe                   | \$30.50                 | \$30.50                   | <b>¬</b>           | 0%       |                                         |
| 0.90%Ni; 48%Fe;<br>5% max Al2O3  | \$39.00                 | \$39.00                   | $\Rightarrow$      | 0%       | • • • •                                 |
| 0.90%Ni; 48%Fe;<br>7% max Al2O3  | \$24.00                 | \$24.00                   | $\Rightarrow$      | 0%       | • • • •                                 |
| 0.80%Ni; 49%Fe                   | \$22.00                 | \$25.00                   | 1                  | -12%     | • • • • • • • • • • • • • • • • • • • • |
| 0.80%Ni; 48%Fe                   | \$24.00                 | \$25.00                   | 1                  | -4%      | • • • • •                               |
| 0.70%Ni; 50%Fe                   | \$22.00                 | \$22.00                   | $\Rightarrow$      | 0%       | •                                       |
| 0.70%Ni; 49%Fe                   | \$19.00                 | \$20.50                   | 1                  | -7%      | •                                       |
| 0.70%Ni; 48%Fe                   | \$16.00                 | \$16.00                   | $\Rightarrow$      | 0%       | • • • • • •                             |
| 0.60%Ni; 50%Fe                   | \$28.00                 | \$28.00                   | <b>\rightarrow</b> | 0%       | • • • • •                               |
| 0.60%Ni; 49%Fe ;<br>8% max Al2O3 | \$11.25                 | \$11.25                   | <b>⇒</b>           | 0%       | • • • • •                               |
| 0.60%Ni; 48%Fe                   | \$12.00                 | \$12.00                   | $\Rightarrow$      | 0%       | • • • •                                 |