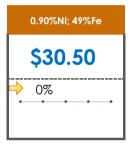

### **All Specifications**

| Specification                    | This Week<br>Base Price | Last Week<br>May 3rd Week |               | % Change | 5-Week Trend |
|----------------------------------|-------------------------|---------------------------|---------------|----------|--------------|
| 1.15%Ni; 38-40%Fe                | \$25.00                 | \$25.00                   | $\Rightarrow$ | 0%       | • • • •      |
| 1.10%Ni; 40-50%Fe                | \$18.00                 | \$18.00                   | $\Rightarrow$ | 0%       |              |
| 0.90%Ni; 49%Fe                   | \$30.50                 | \$30.50                   | $\Rightarrow$ | 0%       | • • • •      |
| 0.90%Ni; 48%Fe;<br>5% max Al2O3  | \$39.00                 | \$39.00                   | $\Rightarrow$ | 0%       | * * * * *    |
| 0.90%Ni; 48%Fe;<br>7% max Al2O3  | \$24.00                 | \$24.00                   | $\Rightarrow$ | 0%       | • • • • •    |
| 0.80%Ni; 49%Fe                   | \$25.00                 | \$25.00                   | $\Rightarrow$ | 0%       | • • • • •    |
| 0.80%Ni; 48%Fe                   | \$25.00                 | \$25.00                   | $\Rightarrow$ | 0%       | • • • •      |
| 0.70%Ni; 50%Fe                   | \$22.00                 | \$22.00                   | <b>→</b>      | 0%       |              |
| 0.70%Ni; 49%Fe                   | \$20.50                 | \$19.00                   | 1             | 8%       |              |
| 0.70%Ni; 48%Fe                   | \$16.00                 | \$16.00                   | $\Rightarrow$ | 0%       | • • • • •    |
| 0.60%Ni; 50%Fe                   | \$28.00                 | \$28.00                   | $\Rightarrow$ | 0%       | • • • • • •  |
| 0.60%Ni; 49%Fe ;<br>8% max Al2O3 | \$11.25                 | \$11.25                   | <b>⇒</b>      | 0%       | • • • •      |
| 0.60%Ni; 48%Fe                   | \$12.00                 | \$12.00                   | $\Rightarrow$ | 0%       | • • • • •    |