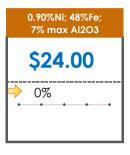

### **All Specifications**

| Specification                    | This Week<br>Base Price | Last Week<br>May 3rd Week |               | % Change | 5-Week Trend |
|----------------------------------|-------------------------|---------------------------|---------------|----------|--------------|
| 1.15%Ni; 38-40%Fe                | \$25.00                 | \$25.00                   | $\Rightarrow$ | 0%       | • • • •      |
| 1.10%Ni; 40-50%Fe                | \$18.00                 | \$18.00                   | $\Rightarrow$ | 0%       |              |
| 0.90%Ni; 49%Fe                   | \$30.50                 | \$30.50                   | $\Rightarrow$ | 0%       | • • • •      |
| 0.90%Ni; 48%Fe;<br>5% max Al2O3  | \$39.00                 | \$39.00                   | $\Rightarrow$ | 0%       | * * * * *    |
| 0.90%Ni; 48%Fe;<br>7% max Al2O3  | \$24.00                 | \$24.00                   | $\Rightarrow$ | 0%       | • • • • •    |
| 0.80%Ni; 49%Fe                   | \$25.00                 | \$25.00                   | $\Rightarrow$ | 0%       | • • • • •    |
| 0.80%Ni; 48%Fe                   | \$25.00                 | \$25.00                   | $\Rightarrow$ | 0%       | • • • •      |
| 0.70%Ni; 50%Fe                   | \$22.00                 | \$22.00                   | <b>→</b>      | 0%       |              |
| 0.70%Ni; 49%Fe                   | \$20.50                 | \$19.00                   | 1             | 8%       |              |
| 0.70%Ni; 48%Fe                   | \$16.00                 | \$16.00                   | $\Rightarrow$ | 0%       | • • • • •    |
| 0.60%Ni; 50%Fe                   | \$28.00                 | \$28.00                   | $\Rightarrow$ | 0%       | • • • • • •  |
| 0.60%Ni; 49%Fe ;<br>8% max Al2O3 | \$11.25                 | \$11.25                   | <b>⇒</b>      | 0%       | • • • •      |
| 0.60%Ni; 48%Fe                   | \$12.00                 | \$12.00                   | $\Rightarrow$ | 0%       | • • • • •    |