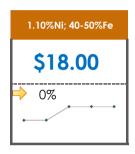

### **All Specifications**

| Specification                    | This Week<br>Base Price | Last Week<br>May 3rd Week |               | % Change | 5-Week Trend |
|----------------------------------|-------------------------|---------------------------|---------------|----------|--------------|
| 1.15%Ni; 38-40%Fe                | \$25.00                 | \$25.00                   | $\Rightarrow$ | 0%       | • • • •      |
| 1.10%Ni; 40-50%Fe                | \$18.00                 | \$18.00                   | $\Rightarrow$ | 0%       |              |
| 0.90%Ni; 49%Fe                   | \$30.50                 | \$30.50                   | $\Rightarrow$ | 0%       | • • • •      |
| 0.90%Ni; 48%Fe;<br>5% max Al2O3  | \$39.00                 | \$39.00                   | $\Rightarrow$ | 0%       | * * * * *    |
| 0.90%Ni; 48%Fe;<br>7% max Al2O3  | \$24.00                 | \$24.00                   | $\Rightarrow$ | 0%       | • • • • •    |
| 0.80%Ni; 49%Fe                   | \$25.00                 | \$25.00                   | $\Rightarrow$ | 0%       | • • • • •    |
| 0.80%Ni; 48%Fe                   | \$25.00                 | \$25.00                   | $\Rightarrow$ | 0%       | • • • •      |
| 0.70%Ni; 50%Fe                   | \$22.00                 | \$22.00                   | <b>→</b>      | 0%       |              |
| 0.70%Ni; 49%Fe                   | \$20.50                 | \$19.00                   | 1             | 8%       |              |
| 0.70%Ni; 48%Fe                   | \$16.00                 | \$16.00                   | $\Rightarrow$ | 0%       | • • • • •    |
| 0.60%Ni; 50%Fe                   | \$28.00                 | \$28.00                   | $\Rightarrow$ | 0%       | • • • • • •  |
| 0.60%Ni; 49%Fe ;<br>8% max Al2O3 | \$11.25                 | \$11.25                   | <b>⇒</b>      | 0%       | • • • •      |
| 0.60%Ni; 48%Fe                   | \$12.00                 | \$12.00                   | $\Rightarrow$ | 0%       | • • • • •    |