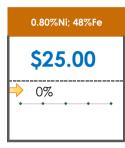

### **All Specifications**

| Specification                    | This Week<br>Base Price | Last Week<br>May 3rd Week |               | % Change | 5-Week Trend |
|----------------------------------|-------------------------|---------------------------|---------------|----------|--------------|
| 1.15%Ni; 38-40%Fe                | \$25.00                 | \$25.00                   | $\Rightarrow$ | 0%       | • • • •      |
| 1.10%Ni; 40-50%Fe                | \$18.00                 | \$18.00                   | $\Rightarrow$ | 0%       |              |
| 0.90%Ni; 49%Fe                   | \$30.50                 | \$30.50                   | $\Rightarrow$ | 0%       | • • • •      |
| 0.90%Ni; 48%Fe;<br>5% max Al2O3  | \$39.00                 | \$39.00                   | $\Rightarrow$ | 0%       | * * * * *    |
| 0.90%Ni; 48%Fe;<br>7% max Al2O3  | \$24.00                 | \$24.00                   | $\Rightarrow$ | 0%       | • • • • •    |
| 0.80%Ni; 49%Fe                   | \$25.00                 | \$25.00                   | $\Rightarrow$ | 0%       | • • • • •    |
| 0.80%Ni; 48%Fe                   | \$25.00                 | \$25.00                   | $\Rightarrow$ | 0%       | • • • •      |
| 0.70%Ni; 50%Fe                   | \$22.00                 | \$22.00                   | <b>→</b>      | 0%       |              |
| 0.70%Ni; 49%Fe                   | \$20.50                 | \$19.00                   | 1             | 8%       |              |
| 0.70%Ni; 48%Fe                   | \$16.00                 | \$16.00                   | $\Rightarrow$ | 0%       | • • • • •    |
| 0.60%Ni; 50%Fe                   | \$28.00                 | \$28.00                   | $\Rightarrow$ | 0%       | • • • • • •  |
| 0.60%Ni; 49%Fe ;<br>8% max Al2O3 | \$11.25                 | \$11.25                   | <b>⇒</b>      | 0%       | • • • •      |
| 0.60%Ni; 48%Fe                   | \$12.00                 | \$12.00                   | $\Rightarrow$ | 0%       | • • • • •    |