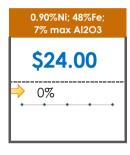

### **All Specifications**

| Specification                    | This Week<br>Base Price | Last Week<br>May 2nd Week |               | % Change | 5-Week Trend |
|----------------------------------|-------------------------|---------------------------|---------------|----------|--------------|
| 1.15%Ni; 38-40%Fe                | \$25.00                 | \$25.00                   | $\Rightarrow$ | 0%       | • • •        |
| 1.10%Ni; 40-50%Fe                | \$18.00                 | \$18.00                   | $\Rightarrow$ | 0%       |              |
| 0.90%Ni; 49%Fe                   | \$30.50                 | \$30.50                   | $\Rightarrow$ | 0%       | • • • •      |
| 0.90%Ni; 48%Fe;<br>5% max Al2O3  | \$39.00                 | \$39.00                   | $\Rightarrow$ | 0%       | * * *        |
| 0.90%Ni; 48%Fe;<br>7% max Al2O3  | \$24.00                 | \$24.00                   | $\Rightarrow$ | 0%       | • • • •      |
| 0.80%Ni; 49%Fe                   | \$25.00                 | \$33.00                   | 1             | -24%     | • • • •      |
| 0.80%Ni; 48%Fe                   | \$25.00                 | \$25.00                   | <b>¬</b>      | 0%       | • • • •      |
| 0.70%Ni; 50%Fe                   | \$22.00                 | \$22.00                   | $\Rightarrow$ | 0%       |              |
| 0.70%Ni; 49%Fe                   | \$19.00                 | \$19.00                   | <b>¬</b>      | 0%       |              |
| 0.70%Ni; 48%Fe                   | \$16.00                 | \$16.00                   | $\Rightarrow$ | 0%       | • • • •      |
| 0.60%Ni; 50%Fe                   | \$28.00                 | \$28.00                   | $\Rightarrow$ | 0%       | • • •        |
| 0.60%Ni; 49%Fe ;<br>8% max Al2O3 | \$11.25                 | \$11.25                   | $\Rightarrow$ | 0%       | • • •        |
| 0.60%Ni; 48%Fe                   | \$12.00                 | \$12.00                   | <b>¬</b>      | 0%       |              |