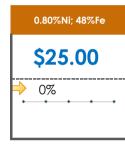

### **All Specifications**

| Specification                    | This Week<br>Base Price | Last Week<br>May 2nd Week |               | % Change | 5-Week Trend |
|----------------------------------|-------------------------|---------------------------|---------------|----------|--------------|
| 1.15%Ni; 38-40%Fe                | \$25.00                 | \$25.00                   | $\Rightarrow$ | 0%       | • • •        |
| 1.10%Ni; 40-50%Fe                | \$18.00                 | \$18.00                   | $\Rightarrow$ | 0%       |              |
| 0.90%Ni; 49%Fe                   | \$30.50                 | \$30.50                   | $\Rightarrow$ | 0%       | • • • •      |
| 0.90%Ni; 48%Fe;<br>5% max Al2O3  | \$39.00                 | \$39.00                   | $\Rightarrow$ | 0%       | * * *        |
| 0.90%Ni; 48%Fe;<br>7% max Al2O3  | \$24.00                 | \$24.00                   | $\Rightarrow$ | 0%       | • • • •      |
| 0.80%Ni; 49%Fe                   | \$25.00                 | \$33.00                   | 1             | -24%     | • • • •      |
| 0.80%Ni; 48%Fe                   | \$25.00                 | \$25.00                   | <b>¬</b>      | 0%       | • • • •      |
| 0.70%Ni; 50%Fe                   | \$22.00                 | \$22.00                   | $\Rightarrow$ | 0%       |              |
| 0.70%Ni; 49%Fe                   | \$19.00                 | \$19.00                   | <b>¬</b>      | 0%       |              |
| 0.70%Ni; 48%Fe                   | \$16.00                 | \$16.00                   | $\Rightarrow$ | 0%       | • • • •      |
| 0.60%Ni; 50%Fe                   | \$28.00                 | \$28.00                   | $\Rightarrow$ | 0%       | • • •        |
| 0.60%Ni; 49%Fe ;<br>8% max Al2O3 | \$11.25                 | \$11.25                   | $\Rightarrow$ | 0%       | • • •        |
| 0.60%Ni; 48%Fe                   | \$12.00                 | \$12.00                   | <b>¬</b>      | 0%       |              |