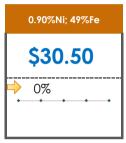

### **All Specifications**

| Specification                    | This Week<br>Base Price | Last Week<br>May 2nd Week |               | % Change | 5-Week Trend |
|----------------------------------|-------------------------|---------------------------|---------------|----------|--------------|
| 1.15%Ni; 38-40%Fe                | \$25.00                 | \$25.00                   | $\Rightarrow$ | 0%       | • • •        |
| 1.10%Ni; 40-50%Fe                | \$18.00                 | \$18.00                   | $\Rightarrow$ | 0%       |              |
| 0.90%Ni; 49%Fe                   | \$30.50                 | \$30.50                   | $\Rightarrow$ | 0%       | • • • •      |
| 0.90%Ni; 48%Fe;<br>5% max Al2O3  | \$39.00                 | \$39.00                   | $\Rightarrow$ | 0%       | * * *        |
| 0.90%Ni; 48%Fe;<br>7% max Al2O3  | \$24.00                 | \$24.00                   | $\Rightarrow$ | 0%       | • • • •      |
| 0.80%Ni; 49%Fe                   | \$25.00                 | \$33.00                   | 1             | -24%     | • • • •      |
| 0.80%Ni; 48%Fe                   | \$25.00                 | \$25.00                   | <b>¬</b>      | 0%       | • • • •      |
| 0.70%Ni; 50%Fe                   | \$22.00                 | \$22.00                   | $\Rightarrow$ | 0%       |              |
| 0.70%Ni; 49%Fe                   | \$19.00                 | \$19.00                   | <b>¬</b>      | 0%       |              |
| 0.70%Ni; 48%Fe                   | \$16.00                 | \$16.00                   | $\Rightarrow$ | 0%       | • • • •      |
| 0.60%Ni; 50%Fe                   | \$28.00                 | \$28.00                   | $\Rightarrow$ | 0%       | • • •        |
| 0.60%Ni; 49%Fe ;<br>8% max Al2O3 | \$11.25                 | \$11.25                   | $\Rightarrow$ | 0%       | • • •        |
| 0.60%Ni; 48%Fe                   | \$12.00                 | \$12.00                   | <b>¬</b>      | 0%       |              |