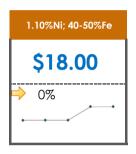

### **All Specifications**

| Specification                    | This Week<br>Base Price | Last Week<br>May 2nd Week |               | % Change | 5-Week Trend |
|----------------------------------|-------------------------|---------------------------|---------------|----------|--------------|
| 1.15%Ni; 38-40%Fe                | \$25.00                 | \$25.00                   | $\Rightarrow$ | 0%       | • • •        |
| 1.10%Ni; 40-50%Fe                | \$18.00                 | \$18.00                   | $\Rightarrow$ | 0%       |              |
| 0.90%Ni; 49%Fe                   | \$30.50                 | \$30.50                   | $\Rightarrow$ | 0%       | • • • •      |
| 0.90%Ni; 48%Fe;<br>5% max Al2O3  | \$39.00                 | \$39.00                   | $\Rightarrow$ | 0%       | * * *        |
| 0.90%Ni; 48%Fe;<br>7% max Al2O3  | \$24.00                 | \$24.00                   | $\Rightarrow$ | 0%       | • • • •      |
| 0.80%Ni; 49%Fe                   | \$25.00                 | \$33.00                   | 1             | -24%     | • • • •      |
| 0.80%Ni; 48%Fe                   | \$25.00                 | \$25.00                   | <b>¬</b>      | 0%       | • • • •      |
| 0.70%Ni; 50%Fe                   | \$22.00                 | \$22.00                   | $\Rightarrow$ | 0%       |              |
| 0.70%Ni; 49%Fe                   | \$19.00                 | \$19.00                   | <b>¬</b>      | 0%       |              |
| 0.70%Ni; 48%Fe                   | \$16.00                 | \$16.00                   | $\Rightarrow$ | 0%       | • • • •      |
| 0.60%Ni; 50%Fe                   | \$28.00                 | \$28.00                   | $\Rightarrow$ | 0%       | • • •        |
| 0.60%Ni; 49%Fe ;<br>8% max Al2O3 | \$11.25                 | \$11.25                   | $\Rightarrow$ | 0%       | • • •        |
| 0.60%Ni; 48%Fe                   | \$12.00                 | \$12.00                   | <b>¬</b>      | 0%       |              |