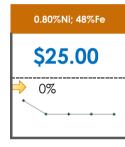

### **All Specifications**

| Specification                    | This Week<br>Base Price | Last Week<br>May 1st Week |               | % Change | 5-Week Trend                            |
|----------------------------------|-------------------------|---------------------------|---------------|----------|-----------------------------------------|
| 1.15%Ni; 38-40%Fe                | \$25.00                 | \$25.00                   | $\Rightarrow$ | 0%       | • • •                                   |
| 1.10%Ni; 40-50%Fe                | \$18.00                 | \$15.00                   | 1             | 20%      |                                         |
| 0.90%Ni; 49%Fe                   | \$30.50                 | \$30.50                   | $\Rightarrow$ | 0%       | • • • •                                 |
| 0.90%Ni; 48%Fe;<br>5% max Al2O3  | \$39.00                 | \$39.00                   | $\Rightarrow$ | 0%       | • • •                                   |
| 0.90%Ni; 48%Fe;<br>7% max Al2O3  | \$24.00                 | \$24.00                   | $\Rightarrow$ | 0%       | • • • •                                 |
| 0.80%Ni; 49%Fe                   | \$33.00                 | \$33.00                   | $\Rightarrow$ | 0%       | • • • • • • • • • • • • • • • • • • • • |
| 0.80%Ni; 48%Fe                   | \$25.00                 | \$25.00                   | $\Rightarrow$ | 0%       | • • • •                                 |
| 0.70%Ni; 50%Fe                   | \$22.00                 | \$22.00                   | $\Rightarrow$ | 0%       | • • • •                                 |
| 0.70%Ni; 49%Fe                   | \$19.00                 | \$28.50                   | 1             | -33%     |                                         |
| 0.70%Ni; 48%Fe                   | \$16.00                 | \$16.00                   | $\Rightarrow$ | 0%       | • • • •                                 |
| 0.60%Ni; 50%Fe                   | \$28.00                 | \$28.00                   | $\Rightarrow$ | 0%       | • • •                                   |
| 0.60%Ni; 49%Fe ;<br>8% max Al2O3 | \$11.25                 | \$11.25                   | $\Rightarrow$ | 0%       | • • •                                   |
| 0.60%Ni; 48%Fe                   | \$12.00                 | \$12.00                   | <b> </b>      | 0%       |                                         |