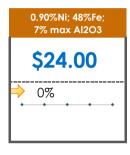

### **All Specifications**

| Specification                    | This Week<br>Base Price | Last Week<br>May 1st Week |               | % Change | 5-Week Trend                            |
|----------------------------------|-------------------------|---------------------------|---------------|----------|-----------------------------------------|
| 1.15%Ni; 38-40%Fe                | \$25.00                 | \$25.00                   | $\Rightarrow$ | 0%       | • • •                                   |
| 1.10%Ni; 40-50%Fe                | \$18.00                 | \$15.00                   | 1             | 20%      |                                         |
| 0.90%Ni; 49%Fe                   | \$30.50                 | \$30.50                   | $\Rightarrow$ | 0%       | • • • •                                 |
| 0.90%Ni; 48%Fe;<br>5% max Al2O3  | \$39.00                 | \$39.00                   | $\Rightarrow$ | 0%       | • • •                                   |
| 0.90%Ni; 48%Fe;<br>7% max Al2O3  | \$24.00                 | \$24.00                   | $\Rightarrow$ | 0%       | • • • •                                 |
| 0.80%Ni; 49%Fe                   | \$33.00                 | \$33.00                   | $\Rightarrow$ | 0%       | • • • • • • • • • • • • • • • • • • • • |
| 0.80%Ni; 48%Fe                   | \$25.00                 | \$25.00                   | $\Rightarrow$ | 0%       | • • • •                                 |
| 0.70%Ni; 50%Fe                   | \$22.00                 | \$22.00                   | $\Rightarrow$ | 0%       | • • • •                                 |
| 0.70%Ni; 49%Fe                   | \$19.00                 | \$28.50                   | 1             | -33%     |                                         |
| 0.70%Ni; 48%Fe                   | \$16.00                 | \$16.00                   | $\Rightarrow$ | 0%       | • • • •                                 |
| 0.60%Ni; 50%Fe                   | \$28.00                 | \$28.00                   | $\Rightarrow$ | 0%       | • • •                                   |
| 0.60%Ni; 49%Fe ;<br>8% max Al2O3 | \$11.25                 | \$11.25                   | $\Rightarrow$ | 0%       | • • •                                   |
| 0.60%Ni; 48%Fe                   | \$12.00                 | \$12.00                   | <b> </b>      | 0%       |                                         |