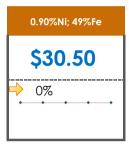

### **All Specifications**

| Specification                    | This Week<br>Base Price | Last Week<br>May 1st Week |               | % Change | 5-Week Trend                            |
|----------------------------------|-------------------------|---------------------------|---------------|----------|-----------------------------------------|
| 1.15%Ni; 38-40%Fe                | \$25.00                 | \$25.00                   | $\Rightarrow$ | 0%       | • • •                                   |
| 1.10%Ni; 40-50%Fe                | \$18.00                 | \$15.00                   | 1             | 20%      |                                         |
| 0.90%Ni; 49%Fe                   | \$30.50                 | \$30.50                   | $\Rightarrow$ | 0%       | • • • •                                 |
| 0.90%Ni; 48%Fe;<br>5% max Al2O3  | \$39.00                 | \$39.00                   | $\Rightarrow$ | 0%       | • • •                                   |
| 0.90%Ni; 48%Fe;<br>7% max Al2O3  | \$24.00                 | \$24.00                   | $\Rightarrow$ | 0%       | • • • •                                 |
| 0.80%Ni; 49%Fe                   | \$33.00                 | \$33.00                   | $\Rightarrow$ | 0%       | • • • • • • • • • • • • • • • • • • • • |
| 0.80%Ni; 48%Fe                   | \$25.00                 | \$25.00                   | $\Rightarrow$ | 0%       | • • • •                                 |
| 0.70%Ni; 50%Fe                   | \$22.00                 | \$22.00                   | $\Rightarrow$ | 0%       | • • • •                                 |
| 0.70%Ni; 49%Fe                   | \$19.00                 | \$28.50                   | 1             | -33%     |                                         |
| 0.70%Ni; 48%Fe                   | \$16.00                 | \$16.00                   | $\Rightarrow$ | 0%       | • • • •                                 |
| 0.60%Ni; 50%Fe                   | \$28.00                 | \$28.00                   | $\Rightarrow$ | 0%       | • • •                                   |
| 0.60%Ni; 49%Fe ;<br>8% max Al2O3 | \$11.25                 | \$11.25                   | $\Rightarrow$ | 0%       | • • •                                   |
| 0.60%Ni; 48%Fe                   | \$12.00                 | \$12.00                   | <b> </b>      | 0%       |                                         |