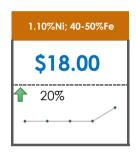

### **All Specifications**

| Specification                    | This Week<br>Base Price | Last Week<br>May 1st Week |               | % Change | 5-Week Trend                            |
|----------------------------------|-------------------------|---------------------------|---------------|----------|-----------------------------------------|
| 1.15%Ni; 38-40%Fe                | \$25.00                 | \$25.00                   | $\Rightarrow$ | 0%       | • • •                                   |
| 1.10%Ni; 40-50%Fe                | \$18.00                 | \$15.00                   | 1             | 20%      |                                         |
| 0.90%Ni; 49%Fe                   | \$30.50                 | \$30.50                   | $\Rightarrow$ | 0%       | • • • •                                 |
| 0.90%Ni; 48%Fe;<br>5% max Al2O3  | \$39.00                 | \$39.00                   | $\Rightarrow$ | 0%       | • • •                                   |
| 0.90%Ni; 48%Fe;<br>7% max Al2O3  | \$24.00                 | \$24.00                   | $\Rightarrow$ | 0%       | • • • •                                 |
| 0.80%Ni; 49%Fe                   | \$33.00                 | \$33.00                   | $\Rightarrow$ | 0%       | • • • • • • • • • • • • • • • • • • • • |
| 0.80%Ni; 48%Fe                   | \$25.00                 | \$25.00                   | $\Rightarrow$ | 0%       | • • • •                                 |
| 0.70%Ni; 50%Fe                   | \$22.00                 | \$22.00                   | $\Rightarrow$ | 0%       | • • • •                                 |
| 0.70%Ni; 49%Fe                   | \$19.00                 | \$28.50                   | 1             | -33%     |                                         |
| 0.70%Ni; 48%Fe                   | \$16.00                 | \$16.00                   | $\Rightarrow$ | 0%       | • • • •                                 |
| 0.60%Ni; 50%Fe                   | \$28.00                 | \$28.00                   | $\Rightarrow$ | 0%       | • • •                                   |
| 0.60%Ni; 49%Fe ;<br>8% max Al2O3 | \$11.25                 | \$11.25                   | $\Rightarrow$ | 0%       | • • •                                   |
| 0.60%Ni; 48%Fe                   | \$12.00                 | \$12.00                   | <b> </b>      | 0%       |                                         |