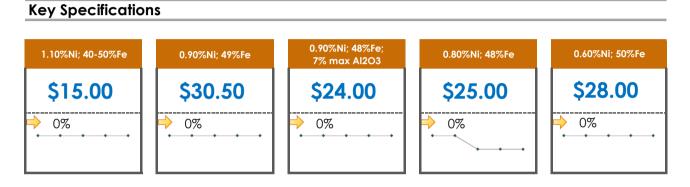

## **All Specifications**

| Specification                    | This Week<br>Base Price | Last Week<br>April 4th Week |               | % Change | 5-Week Trend                          |
|----------------------------------|-------------------------|-----------------------------|---------------|----------|---------------------------------------|
| 1.15%Ni; 38-40%Fe                | \$25.00                 | \$25.00                     | ⇒             | 0%       | • • • • •                             |
| 1.10%Ni; 40-50%Fe                | \$15.00                 | \$15.00                     | $\Rightarrow$ | 0%       | • • • • •                             |
| 0.90%Ni; 49%Fe                   | \$30.50                 | \$30.50                     | $\rightarrow$ | 0%       | • • • • •                             |
| 0.90%Ni; 48%Fe;<br>5% max Al2O3  | \$39.00                 | \$39.00                     | ⇒             | 0%       | • • • • •                             |
| 0.90%Ni; 48%Fe;<br>7% max Al2O3  | \$24.00                 | \$24.00                     | ⇒             | 0%       | • • • • • •                           |
| 0.80%Ni; 49%Fe                   | \$33.00                 | \$30.00                     |               | 10%      | · · · · · · · · · · · · · · · · · · · |
| 0.80%Ni; 48%Fe                   | \$25.00                 | \$25.00                     | $\Rightarrow$ | 0%       | • • • • •                             |
| 0.70%Ni; 50%Fe                   | \$22.00                 | \$22.00                     | $\Rightarrow$ | 0%       | · · · · · · · · · · · · · · · · · · · |
| 0.70%Ni; 49%Fe                   | \$28.50                 | \$28.50                     | $\Rightarrow$ | 0%       | · · · · · · · · · · · · · · · · · · · |
| 0.70%Ni; 48%Fe                   | \$16.00                 | \$16.00                     | $\Rightarrow$ | 0%       | • • • • • •                           |
| 0.60%Ni; 50%Fe                   | \$28.00                 | \$28.00                     | $\Rightarrow$ | 0%       | • • • • •                             |
| 0.60%Ni; 49%Fe ;<br>8% max Al2O3 | \$11.25                 | \$11.25                     | ⇒             | 0%       | • • • • •                             |
| 0.60%Ni; 48%Fe                   | \$12.00                 | \$12.00                     | ⇒             | 0%       | • • • • •                             |