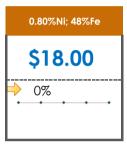

### **All Specifications**

| Specification                    | This Week<br>Base Price | Last Week<br>March 3rd Week |               | % Change | 5-Week Trend  |
|----------------------------------|-------------------------|-----------------------------|---------------|----------|---------------|
| 1.15%Ni; 38-40%Fe                | \$25.00                 | \$25.00                     | $\Rightarrow$ | 0%       | • • • •       |
| 1.10%Ni; 40-50%Fe                | \$15.00                 | \$15.00                     | $\Rightarrow$ | 0%       | • • • • •     |
| 0.90%Ni; 49%Fe                   | \$30.50                 | \$30.50                     | <b>¬</b>      | 0%       | • • • • •     |
| 0.90%Ni; 48%Fe;<br>5% max Al2O3  | \$39.00                 | \$39.00                     | $\Rightarrow$ | 0%       |               |
| 0.90%Ni; 48%Fe;<br>7% max Al2O3  | \$24.00                 | \$24.00                     | $\Rightarrow$ | 0%       | • • • •       |
| 0.80%Ni; 49%Fe                   | \$25.00                 | \$25.00                     | $\Rightarrow$ | 0%       | • • • • •     |
| 0.80%Ni; 48%Fe                   | \$18.00                 | \$18.00                     | $\Rightarrow$ | 0%       | • • • • •     |
| 0.70%Ni; 50%Fe                   | \$22.00                 | \$22.00                     | $\Rightarrow$ | 0%       | • • • • •     |
| 0.70%Ni; 49%Fe                   | \$23.00                 | \$23.00                     | $\Rightarrow$ | 0%       | • • • • •     |
| 0.70%Ni; 48%Fe                   | \$16.00                 | \$16.00                     | $\Rightarrow$ | 0%       | • • • • • • • |
| 0.60%Ni; 50%Fe                   | \$25.00                 | \$25.00                     | $\Rightarrow$ | 0%       | • • • • •     |
| 0.60%Ni; 49%Fe ;<br>8% max Al2O3 | \$11.25                 | \$11.25                     | <b>⇒</b>      | 0%       | • • • • •     |
| 0.60%Ni; 48%Fe                   | \$19.00                 | \$19.00                     | $\Rightarrow$ | 0%       | • • • •       |