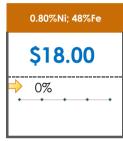

### **All Specifications**

| Specification                    | This Week<br>Base Price | Last Week<br>March 2nd Week |               | % Change | 5-Week Trend |
|----------------------------------|-------------------------|-----------------------------|---------------|----------|--------------|
| 1.15%Ni; 38-40%Fe                | \$25.00                 | \$25.00                     | <b>¬</b>      | 0%       | • • •        |
| 1.10%Ni; 40-50%Fe                | \$15.00                 | \$15.00                     | $\Rightarrow$ | 0%       | • • •        |
| 0.90%Ni; 49%Fe                   | \$30.50                 | \$30.50                     | <b>¬</b>      | 0%       | • • •        |
| 0.90%Ni; 48%Fe;<br>5% max Al2O3  | \$39.00                 | \$30.00                     | 1             | 30%      | /            |
| 0.90%Ni; 48%Fe;<br>7% max Al2O3  | \$24.00                 | \$24.00                     | $\Rightarrow$ | 0%       | • • •        |
| 0.80%Ni; 49%Fe                   | \$25.00                 | \$25.00                     | $\Rightarrow$ | 0%       | • • • •      |
| 0.80%Ni; 48%Fe                   | \$18.00                 | \$18.00                     | $\Rightarrow$ | 0%       | • • • •      |
| 0.70%Ni; 50%Fe                   | \$22.00                 | \$22.00                     | <b>→</b>      | 0%       | • • • •      |
| 0.70%Ni; 49%Fe                   | \$23.00                 | \$23.00                     | <b>→</b>      | 0%       | • • • •      |
| 0.70%Ni; 48%Fe                   | \$16.00                 | \$16.00                     | $\Rightarrow$ | 0%       | • • • •      |
| 0.60%Ni; 50%Fe                   | \$25.00                 | \$25.00                     | $\Rightarrow$ | 0%       | • • • •      |
| 0.60%Ni; 49%Fe ;<br>8% max Al2O3 | \$11.25                 | \$11.25                     | <b>⇒</b>      | 0%       | • • •        |
| 0.60%Ni; 48%Fe                   | \$19.00                 | \$19.00                     | <b>¬</b>      | 0%       | • • • •      |