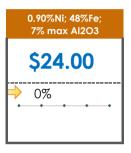

### **All Specifications**

| Specification                    | This Week<br>Base Price | Last Week<br>March 2nd Week |               | % Change | 5-Week Trend |
|----------------------------------|-------------------------|-----------------------------|---------------|----------|--------------|
| 1.15%Ni; 38-40%Fe                | \$25.00                 | \$25.00                     | <b>¬</b>      | 0%       | • • •        |
| 1.10%Ni; 40-50%Fe                | \$15.00                 | \$15.00                     | $\Rightarrow$ | 0%       | • • •        |
| 0.90%Ni; 49%Fe                   | \$30.50                 | \$30.50                     | <b>¬</b>      | 0%       | • • •        |
| 0.90%Ni; 48%Fe;<br>5% max Al2O3  | \$39.00                 | \$30.00                     | 1             | 30%      | /            |
| 0.90%Ni; 48%Fe;<br>7% max Al2O3  | \$24.00                 | \$24.00                     | $\Rightarrow$ | 0%       | • • •        |
| 0.80%Ni; 49%Fe                   | \$25.00                 | \$25.00                     | $\Rightarrow$ | 0%       | • • • •      |
| 0.80%Ni; 48%Fe                   | \$18.00                 | \$18.00                     | $\Rightarrow$ | 0%       | • • • •      |
| 0.70%Ni; 50%Fe                   | \$22.00                 | \$22.00                     | <b>→</b>      | 0%       | • • • •      |
| 0.70%Ni; 49%Fe                   | \$23.00                 | \$23.00                     | <b>→</b>      | 0%       | • • • •      |
| 0.70%Ni; 48%Fe                   | \$16.00                 | \$16.00                     | $\Rightarrow$ | 0%       | • • • •      |
| 0.60%Ni; 50%Fe                   | \$25.00                 | \$25.00                     | $\Rightarrow$ | 0%       | • • • •      |
| 0.60%Ni; 49%Fe ;<br>8% max Al2O3 | \$11.25                 | \$11.25                     | <b>⇒</b>      | 0%       | • • •        |
| 0.60%Ni; 48%Fe                   | \$19.00                 | \$19.00                     | <b>¬</b>      | 0%       | • • • •      |