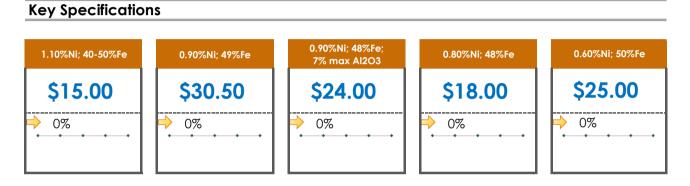

## **All Specifications**

| Specification                    | This Week<br>Base Price | Last Week<br>March 1st Week |               | % Change | 5-Week Trend |
|----------------------------------|-------------------------|-----------------------------|---------------|----------|--------------|
| 1.15%Ni; 38-40%Fe                | \$25.00                 | \$25.00                     | ⇒             | 0%       | • • • • •    |
| 1.10%Ni; 40-50%Fe                | \$15.00                 | \$15.00                     | $\Rightarrow$ | 0%       | • • • • •    |
| 0.90%Ni; 49%Fe                   | \$30.50                 | \$30.50                     | $\Rightarrow$ | 0%       | * * * * *    |
| 0.90%Ni; 48%Fe;<br>5% max Al2O3  | \$30.00                 | \$30.00                     | ⇒             | 0%       | • • • • •    |
| 0.90%Ni; 48%Fe;<br>7% max Al2O3  | \$24.00                 | \$24.00                     | ⇒             | 0%       | • • • • • •  |
| 0.80%Ni; 49%Fe                   | \$25.00                 | \$25.00                     | $\rightarrow$ | 0%       | • • • • •    |
| 0.80%Ni; 48%Fe                   | \$18.00                 | \$18.00                     | $\Rightarrow$ | 0%       | • • • • •    |
| 0.70%Ni; 50%Fe                   | \$22.00                 | \$22.00                     | $\Rightarrow$ | 0%       | • • • •      |
| 0.70%Ni; 49%Fe                   | \$23.00                 | \$23.00                     | $\Rightarrow$ | 0%       | • • • •      |
| 0.70%Ni; 48%Fe                   | \$16.00                 | \$16.00                     | $\rightarrow$ | 0%       | • • • •      |
| 0.60%Ni; 50%Fe                   | \$25.00                 | \$25.00                     | $\Rightarrow$ | 0%       | · · · · ·    |
| 0.60%Ni; 49%Fe ;<br>8% max Al2O3 | \$11.25                 | \$11.25                     | ⇒             | 0%       | • • • •      |
| 0.60%Ni; 48%Fe                   | \$19.00                 | \$19.00                     | $\Rightarrow$ | 0%       | • • • •      |