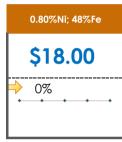

### **All Specifications**

| Specification                    | This Week<br>Base Price | Last Week<br>February 4th Week |                    | % Change | 5-Week Trend |
|----------------------------------|-------------------------|--------------------------------|--------------------|----------|--------------|
| 1.15%Ni; 38-40%Fe                | \$25.00                 | \$25.00                        | $\Rightarrow$      | 0%       | • • • •      |
| 1.10%Ni; 40-50%Fe                | \$15.00                 | \$15.00                        | $\Rightarrow$      | 0%       | • • • • •    |
| 0.90%Ni; 49%Fe                   | \$30.50                 | \$30.50                        | <b>¬</b>           | 0%       | • • • • •    |
| 0.90%Ni; 48%Fe;<br>5% max Al2O3  | \$30.00                 | \$30.00                        | $\Rightarrow$      | 0%       | • • • •      |
| 0.90%Ni; 48%Fe;<br>7% max Al2O3  | \$24.00                 | \$24.00                        | $\Rightarrow$      | 0%       | • • • • •    |
| 0.80%Ni; 49%Fe                   | \$25.00                 | \$25.00                        | <b>\rightarrow</b> | 0%       | • • • •      |
| 0.80%Ni; 48%Fe                   | \$18.00                 | \$18.00                        | $\Rightarrow$      | 0%       |              |
| 0.70%Ni; 50%Fe                   | \$22.00                 | \$22.00                        | $\Rightarrow$      | 0%       | • • • •      |
| 0.70%Ni; 49%Fe                   | \$23.00                 | \$23.00                        | $\Rightarrow$      | 0%       | • • • •      |
| 0.70%Ni; 48%Fe                   | \$16.00                 | \$16.00                        | $\Rightarrow$      | 0%       | • • • • •    |
| 0.60%Ni; 50%Fe                   | \$25.00                 | \$25.00                        | $\Rightarrow$      | 0%       | • • • •      |
| 0.60%Ni; 49%Fe ;<br>8% max Al2O3 | \$11.25                 | \$11.25                        | <b>⇒</b>           | 0%       | • • • •      |
| 0.60%Ni; 48%Fe                   | \$19.00                 | \$19.00                        | $\Rightarrow$      | 0%       | • • • •      |