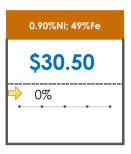

### **All Specifications**

| Specification                    | This Week<br>Base Price | Last Week<br>February 4th Week |                    | % Change | 5-Week Trend |
|----------------------------------|-------------------------|--------------------------------|--------------------|----------|--------------|
| 1.15%Ni; 38-40%Fe                | \$25.00                 | \$25.00                        | $\Rightarrow$      | 0%       | • • • •      |
| 1.10%Ni; 40-50%Fe                | \$15.00                 | \$15.00                        | $\Rightarrow$      | 0%       | • • • • •    |
| 0.90%Ni; 49%Fe                   | \$30.50                 | \$30.50                        | <b>¬</b>           | 0%       | • • • • •    |
| 0.90%Ni; 48%Fe;<br>5% max Al2O3  | \$30.00                 | \$30.00                        | $\Rightarrow$      | 0%       | • • • •      |
| 0.90%Ni; 48%Fe;<br>7% max Al2O3  | \$24.00                 | \$24.00                        | $\Rightarrow$      | 0%       | • • • • •    |
| 0.80%Ni; 49%Fe                   | \$25.00                 | \$25.00                        | <b>\rightarrow</b> | 0%       | • • • •      |
| 0.80%Ni; 48%Fe                   | \$18.00                 | \$18.00                        | $\Rightarrow$      | 0%       |              |
| 0.70%Ni; 50%Fe                   | \$22.00                 | \$22.00                        | $\Rightarrow$      | 0%       | • • • •      |
| 0.70%Ni; 49%Fe                   | \$23.00                 | \$23.00                        | $\Rightarrow$      | 0%       | • • • •      |
| 0.70%Ni; 48%Fe                   | \$16.00                 | \$16.00                        | $\Rightarrow$      | 0%       | • • • • •    |
| 0.60%Ni; 50%Fe                   | \$25.00                 | \$25.00                        | $\Rightarrow$      | 0%       | • • • •      |
| 0.60%Ni; 49%Fe ;<br>8% max Al2O3 | \$11.25                 | \$11.25                        | <b>⇒</b>           | 0%       | • • • •      |
| 0.60%Ni; 48%Fe                   | \$19.00                 | \$19.00                        | $\Rightarrow$      | 0%       | • • • •      |