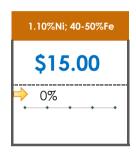

### **All Specifications**

| Specification                    | This Week<br>Base Price | Last Week<br>February 4th Week |                    | % Change | 5-Week Trend |
|----------------------------------|-------------------------|--------------------------------|--------------------|----------|--------------|
| 1.15%Ni; 38-40%Fe                | \$25.00                 | \$25.00                        | $\Rightarrow$      | 0%       | • • • •      |
| 1.10%Ni; 40-50%Fe                | \$15.00                 | \$15.00                        | $\Rightarrow$      | 0%       | • • • • •    |
| 0.90%Ni; 49%Fe                   | \$30.50                 | \$30.50                        | <b>¬</b>           | 0%       | • • • • •    |
| 0.90%Ni; 48%Fe;<br>5% max Al2O3  | \$30.00                 | \$30.00                        | $\Rightarrow$      | 0%       | • • • •      |
| 0.90%Ni; 48%Fe;<br>7% max Al2O3  | \$24.00                 | \$24.00                        | $\Rightarrow$      | 0%       | • • • • •    |
| 0.80%Ni; 49%Fe                   | \$25.00                 | \$25.00                        | <b>\rightarrow</b> | 0%       | • • • •      |
| 0.80%Ni; 48%Fe                   | \$18.00                 | \$18.00                        | $\Rightarrow$      | 0%       |              |
| 0.70%Ni; 50%Fe                   | \$22.00                 | \$22.00                        | $\Rightarrow$      | 0%       | • • • •      |
| 0.70%Ni; 49%Fe                   | \$23.00                 | \$23.00                        | $\Rightarrow$      | 0%       | • • • •      |
| 0.70%Ni; 48%Fe                   | \$16.00                 | \$16.00                        | $\Rightarrow$      | 0%       | • • • • •    |
| 0.60%Ni; 50%Fe                   | \$25.00                 | \$25.00                        | $\Rightarrow$      | 0%       | • • • •      |
| 0.60%Ni; 49%Fe ;<br>8% max Al2O3 | \$11.25                 | \$11.25                        | <b>⇒</b>           | 0%       | • • • •      |
| 0.60%Ni; 48%Fe                   | \$19.00                 | \$19.00                        | $\Rightarrow$      | 0%       | • • • •      |