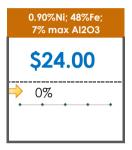

### **All Specifications**

| Specification                    | This Week<br>Base Price | Last Week<br>February 4th Week |                    | % Change | 5-Week Trend |
|----------------------------------|-------------------------|--------------------------------|--------------------|----------|--------------|
| 1.15%Ni; 38-40%Fe                | \$25.00                 | \$25.00                        | $\Rightarrow$      | 0%       | • • • •      |
| 1.10%Ni; 40-50%Fe                | \$15.00                 | \$15.00                        | $\Rightarrow$      | 0%       | • • • • •    |
| 0.90%Ni; 49%Fe                   | \$30.50                 | \$30.50                        | <b>¬</b>           | 0%       | • • • • •    |
| 0.90%Ni; 48%Fe;<br>5% max Al2O3  | \$30.00                 | \$30.00                        | $\Rightarrow$      | 0%       | • • • •      |
| 0.90%Ni; 48%Fe;<br>7% max Al2O3  | \$24.00                 | \$24.00                        | $\Rightarrow$      | 0%       | • • • • •    |
| 0.80%Ni; 49%Fe                   | \$25.00                 | \$25.00                        | <b>\rightarrow</b> | 0%       | • • • •      |
| 0.80%Ni; 48%Fe                   | \$18.00                 | \$18.00                        | $\Rightarrow$      | 0%       |              |
| 0.70%Ni; 50%Fe                   | \$22.00                 | \$22.00                        | $\Rightarrow$      | 0%       | • • • •      |
| 0.70%Ni; 49%Fe                   | \$23.00                 | \$23.00                        | $\Rightarrow$      | 0%       | • • • •      |
| 0.70%Ni; 48%Fe                   | \$16.00                 | \$16.00                        | $\Rightarrow$      | 0%       | • • • • •    |
| 0.60%Ni; 50%Fe                   | \$25.00                 | \$25.00                        | $\Rightarrow$      | 0%       | • • • •      |
| 0.60%Ni; 49%Fe ;<br>8% max Al2O3 | \$11.25                 | \$11.25                        | <b>⇒</b>           | 0%       | • • • •      |
| 0.60%Ni; 48%Fe                   | \$19.00                 | \$19.00                        | $\Rightarrow$      | 0%       | • • • •      |