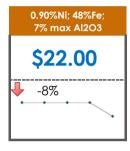

### **All Specifications**

| Specification                    | This Week<br>Base Price | Last Week<br>June 3rd Week |               | % Change | 5-Week Trend                            |
|----------------------------------|-------------------------|----------------------------|---------------|----------|-----------------------------------------|
| 1.15%Ni; 38-40%Fe                | \$25.00                 | \$25.00                    | $\Rightarrow$ | 0%       | • • • •                                 |
| 1.10%Ni; 40-50%Fe                | \$15.00                 | \$15.00                    | $\Rightarrow$ | 0%       | • • • • •                               |
| 0.90%Ni; 49%Fe                   | \$30.50                 | \$30.50                    | $\Rightarrow$ | 0%       | • • • • •                               |
| 0.90%Ni; 48%Fe;<br>5% max Al2O3  | \$39.00                 | \$39.00                    | $\Rightarrow$ | 0%       | • • • •                                 |
| 0.90%Ni; 48%Fe;<br>7% max Al2O3  | \$22.00                 | \$24.00                    | 1             | -8%      | • • • • •                               |
| 0.80%Ni; 49%Fe                   | \$20.50                 | \$22.00                    | 1             | -7%      | • • • • • • • • • • • • • • • • • • • • |
| 0.80%Ni; 48%Fe                   | \$20.00                 | \$22.00                    | 4             | -9%      |                                         |
| 0.70%Ni; 50%Fe                   | \$22.00                 | \$22.00                    | $\Rightarrow$ | 0%       |                                         |
| 0.70%Ni; 49%Fe                   | \$21.00                 | \$20.00                    | 1             | 5%       |                                         |
| 0.70%Ni; 48%Fe                   | \$16.00                 | \$16.00                    | $\Rightarrow$ | 0%       | • • • • •                               |
| 0.60%Ni; 50%Fe                   | \$28.00                 | \$28.00                    | $\Rightarrow$ | 0%       | • • • •                                 |
| 0.60%Ni; 49%Fe ;<br>8% max Al2O3 | \$11.00                 | \$10.80                    | 1             | 2%       | • • • •                                 |
| 0.60%Ni; 48%Fe                   | \$12.00                 | \$12.00                    | $\Rightarrow$ | 0%       | • • • • •                               |