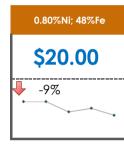

### **All Specifications**

| Specification                    | This Week<br>Base Price | Last Week<br>June 3rd Week |               | % Change | 5-Week Trend                            |
|----------------------------------|-------------------------|----------------------------|---------------|----------|-----------------------------------------|
| 1.15%Ni; 38-40%Fe                | \$25.00                 | \$25.00                    | $\Rightarrow$ | 0%       | • • • •                                 |
| 1.10%Ni; 40-50%Fe                | \$15.00                 | \$15.00                    | $\Rightarrow$ | 0%       | • • • • •                               |
| 0.90%Ni; 49%Fe                   | \$30.50                 | \$30.50                    | $\Rightarrow$ | 0%       | • • • • •                               |
| 0.90%Ni; 48%Fe;<br>5% max Al2O3  | \$39.00                 | \$39.00                    | $\Rightarrow$ | 0%       | • • • •                                 |
| 0.90%Ni; 48%Fe;<br>7% max Al2O3  | \$22.00                 | \$24.00                    | 1             | -8%      | • • • • •                               |
| 0.80%Ni; 49%Fe                   | \$20.50                 | \$22.00                    | 1             | -7%      | • • • • • • • • • • • • • • • • • • • • |
| 0.80%Ni; 48%Fe                   | \$20.00                 | \$22.00                    | 4             | -9%      |                                         |
| 0.70%Ni; 50%Fe                   | \$22.00                 | \$22.00                    | $\Rightarrow$ | 0%       |                                         |
| 0.70%Ni; 49%Fe                   | \$21.00                 | \$20.00                    | 1             | 5%       |                                         |
| 0.70%Ni; 48%Fe                   | \$16.00                 | \$16.00                    | $\Rightarrow$ | 0%       | • • • • •                               |
| 0.60%Ni; 50%Fe                   | \$28.00                 | \$28.00                    | $\Rightarrow$ | 0%       | • • • •                                 |
| 0.60%Ni; 49%Fe ;<br>8% max Al2O3 | \$11.00                 | \$10.80                    | 1             | 2%       | • • • •                                 |
| 0.60%Ni; 48%Fe                   | \$12.00                 | \$12.00                    | $\Rightarrow$ | 0%       | • • • • •                               |