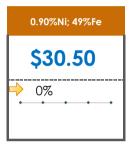

### **All Specifications**

| Specification                    | This Week<br>Base Price | Last Week<br>June 3rd Week |               | % Change | 5-Week Trend                            |
|----------------------------------|-------------------------|----------------------------|---------------|----------|-----------------------------------------|
| 1.15%Ni; 38-40%Fe                | \$25.00                 | \$25.00                    | $\Rightarrow$ | 0%       | • • • •                                 |
| 1.10%Ni; 40-50%Fe                | \$15.00                 | \$15.00                    | $\Rightarrow$ | 0%       | • • • • •                               |
| 0.90%Ni; 49%Fe                   | \$30.50                 | \$30.50                    | $\Rightarrow$ | 0%       | • • • • •                               |
| 0.90%Ni; 48%Fe;<br>5% max Al2O3  | \$39.00                 | \$39.00                    | $\Rightarrow$ | 0%       | • • • •                                 |
| 0.90%Ni; 48%Fe;<br>7% max Al2O3  | \$22.00                 | \$24.00                    | 1             | -8%      | • • • • •                               |
| 0.80%Ni; 49%Fe                   | \$20.50                 | \$22.00                    | 1             | -7%      | • • • • • • • • • • • • • • • • • • • • |
| 0.80%Ni; 48%Fe                   | \$20.00                 | \$22.00                    | 4             | -9%      |                                         |
| 0.70%Ni; 50%Fe                   | \$22.00                 | \$22.00                    | $\Rightarrow$ | 0%       |                                         |
| 0.70%Ni; 49%Fe                   | \$21.00                 | \$20.00                    | 1             | 5%       |                                         |
| 0.70%Ni; 48%Fe                   | \$16.00                 | \$16.00                    | $\Rightarrow$ | 0%       | • • • • •                               |
| 0.60%Ni; 50%Fe                   | \$28.00                 | \$28.00                    | $\Rightarrow$ | 0%       | • • • •                                 |
| 0.60%Ni; 49%Fe ;<br>8% max Al2O3 | \$11.00                 | \$10.80                    | 1             | 2%       | • • • •                                 |
| 0.60%Ni; 48%Fe                   | \$12.00                 | \$12.00                    | $\Rightarrow$ | 0%       | • • • • •                               |