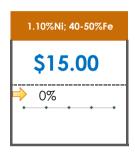

### **All Specifications**

| Specification                    | This Week<br>Base Price | Last Week<br>June 3rd Week |               | % Change | 5-Week Trend                            |
|----------------------------------|-------------------------|----------------------------|---------------|----------|-----------------------------------------|
| 1.15%Ni; 38-40%Fe                | \$25.00                 | \$25.00                    | $\Rightarrow$ | 0%       | • • • •                                 |
| 1.10%Ni; 40-50%Fe                | \$15.00                 | \$15.00                    | $\Rightarrow$ | 0%       | • • • • •                               |
| 0.90%Ni; 49%Fe                   | \$30.50                 | \$30.50                    | $\Rightarrow$ | 0%       | • • • • •                               |
| 0.90%Ni; 48%Fe;<br>5% max Al2O3  | \$39.00                 | \$39.00                    | $\Rightarrow$ | 0%       | • • • •                                 |
| 0.90%Ni; 48%Fe;<br>7% max Al2O3  | \$22.00                 | \$24.00                    | 1             | -8%      | • • • • •                               |
| 0.80%Ni; 49%Fe                   | \$20.50                 | \$22.00                    | 1             | -7%      | • • • • • • • • • • • • • • • • • • • • |
| 0.80%Ni; 48%Fe                   | \$20.00                 | \$22.00                    | 4             | -9%      |                                         |
| 0.70%Ni; 50%Fe                   | \$22.00                 | \$22.00                    | $\Rightarrow$ | 0%       |                                         |
| 0.70%Ni; 49%Fe                   | \$21.00                 | \$20.00                    | 1             | 5%       |                                         |
| 0.70%Ni; 48%Fe                   | \$16.00                 | \$16.00                    | $\Rightarrow$ | 0%       | • • • • •                               |
| 0.60%Ni; 50%Fe                   | \$28.00                 | \$28.00                    | $\Rightarrow$ | 0%       | • • • •                                 |
| 0.60%Ni; 49%Fe ;<br>8% max Al2O3 | \$11.00                 | \$10.80                    | 1             | 2%       | • • • •                                 |
| 0.60%Ni; 48%Fe                   | \$12.00                 | \$12.00                    | $\Rightarrow$ | 0%       | • • • • •                               |