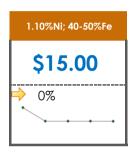

### **All Specifications**

| Specification                    | This Week<br>Base Price | Last Week<br>June 2nd Week |               | % Change | 5-Week Trend |
|----------------------------------|-------------------------|----------------------------|---------------|----------|--------------|
| 1.15%Ni; 38-40%Fe                | \$25.00                 | \$25.00                    | $\Rightarrow$ | 0%       | • • • •      |
| 1.10%Ni; 40-50%Fe                | \$15.00                 | \$15.00                    | $\Rightarrow$ | 0%       | •            |
| 0.90%Ni; 49%Fe                   | \$30.50                 | \$30.50                    | $\Rightarrow$ | 0%       | • • • •      |
| 0.90%Ni; 48%Fe;<br>5% max Al2O3  | \$39.00                 | \$39.00                    | $\Rightarrow$ | 0%       | • • • •      |
| 0.90%Ni; 48%Fe;<br>7% max Al2O3  | \$24.00                 | \$24.00                    | $\Rightarrow$ | 0%       | • • • • •    |
| 0.80%Ni; 49%Fe                   | \$22.00                 | \$22.00                    | $\Rightarrow$ | 0%       |              |
| 0.80%Ni; 48%Fe                   | \$22.00                 | \$21.00                    | 1             | 5%       | • • • • •    |
| 0.70%Ni; 50%Fe                   | \$22.00                 | \$22.00                    | $\Rightarrow$ | 0%       | •            |
| 0.70%Ni; 49%Fe                   | \$20.00                 | \$20.00                    | $\Rightarrow$ | 0%       | •            |
| 0.70%Ni; 48%Fe                   | \$16.00                 | \$16.00                    | $\Rightarrow$ | 0%       | • • • • • •  |
| 0.60%Ni; 50%Fe                   | \$28.00                 | \$28.00                    | $\Rightarrow$ | 0%       | • • • • •    |
| 0.60%Ni; 49%Fe ;<br>8% max Al2O3 | \$10.80                 | \$11.25                    | 1             | -4%      | • • • •      |
| 0.60%Ni; 48%Fe                   | \$12.00                 | \$12.00                    | $\Rightarrow$ | 0%       | • • • • •    |