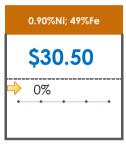

### **All Specifications**

| Specification                    | This Week<br>Base Price | Last Week<br>June 2nd Week |               | % Change | 5-Week Trend |
|----------------------------------|-------------------------|----------------------------|---------------|----------|--------------|
| 1.15%Ni; 38-40%Fe                | \$25.00                 | \$25.00                    | $\Rightarrow$ | 0%       | • • • •      |
| 1.10%Ni; 40-50%Fe                | \$15.00                 | \$15.00                    | $\Rightarrow$ | 0%       | •            |
| 0.90%Ni; 49%Fe                   | \$30.50                 | \$30.50                    | $\Rightarrow$ | 0%       | • • • •      |
| 0.90%Ni; 48%Fe;<br>5% max Al2O3  | \$39.00                 | \$39.00                    | $\Rightarrow$ | 0%       | • • • •      |
| 0.90%Ni; 48%Fe;<br>7% max Al2O3  | \$24.00                 | \$24.00                    | $\Rightarrow$ | 0%       | • • • • •    |
| 0.80%Ni; 49%Fe                   | \$22.00                 | \$22.00                    | $\Rightarrow$ | 0%       |              |
| 0.80%Ni; 48%Fe                   | \$22.00                 | \$21.00                    | 1             | 5%       | • • • • •    |
| 0.70%Ni; 50%Fe                   | \$22.00                 | \$22.00                    | $\Rightarrow$ | 0%       | •            |
| 0.70%Ni; 49%Fe                   | \$20.00                 | \$20.00                    | $\Rightarrow$ | 0%       | •            |
| 0.70%Ni; 48%Fe                   | \$16.00                 | \$16.00                    | $\Rightarrow$ | 0%       | • • • • • •  |
| 0.60%Ni; 50%Fe                   | \$28.00                 | \$28.00                    | $\Rightarrow$ | 0%       | • • • • •    |
| 0.60%Ni; 49%Fe ;<br>8% max Al2O3 | \$10.80                 | \$11.25                    | 1             | -4%      | • • • •      |
| 0.60%Ni; 48%Fe                   | \$12.00                 | \$12.00                    | $\Rightarrow$ | 0%       | • • • • •    |