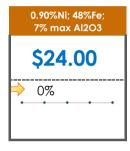

### **All Specifications**

| Specification                    | This Week<br>Base Price | Last Week<br>June 2nd Week |               | % Change | 5-Week Trend |
|----------------------------------|-------------------------|----------------------------|---------------|----------|--------------|
| 1.15%Ni; 38-40%Fe                | \$25.00                 | \$25.00                    | $\Rightarrow$ | 0%       | • • • •      |
| 1.10%Ni; 40-50%Fe                | \$15.00                 | \$15.00                    | $\Rightarrow$ | 0%       | •            |
| 0.90%Ni; 49%Fe                   | \$30.50                 | \$30.50                    | $\Rightarrow$ | 0%       | • • • •      |
| 0.90%Ni; 48%Fe;<br>5% max Al2O3  | \$39.00                 | \$39.00                    | $\Rightarrow$ | 0%       | • • • •      |
| 0.90%Ni; 48%Fe;<br>7% max Al2O3  | \$24.00                 | \$24.00                    | $\Rightarrow$ | 0%       | • • • • •    |
| 0.80%Ni; 49%Fe                   | \$22.00                 | \$22.00                    | $\Rightarrow$ | 0%       |              |
| 0.80%Ni; 48%Fe                   | \$22.00                 | \$21.00                    | 1             | 5%       | • • • • •    |
| 0.70%Ni; 50%Fe                   | \$22.00                 | \$22.00                    | $\Rightarrow$ | 0%       | •            |
| 0.70%Ni; 49%Fe                   | \$20.00                 | \$20.00                    | $\Rightarrow$ | 0%       | •            |
| 0.70%Ni; 48%Fe                   | \$16.00                 | \$16.00                    | $\Rightarrow$ | 0%       | • • • • • •  |
| 0.60%Ni; 50%Fe                   | \$28.00                 | \$28.00                    | $\Rightarrow$ | 0%       | • • • • •    |
| 0.60%Ni; 49%Fe ;<br>8% max Al2O3 | \$10.80                 | \$11.25                    | 1             | -4%      | • • • •      |
| 0.60%Ni; 48%Fe                   | \$12.00                 | \$12.00                    | $\Rightarrow$ | 0%       | • • • • •    |