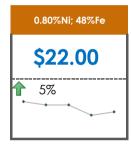

### **All Specifications**

| Specification                    | This Week<br>Base Price | Last Week<br>June 2nd Week |               | % Change | 5-Week Trend |
|----------------------------------|-------------------------|----------------------------|---------------|----------|--------------|
| 1.15%Ni; 38-40%Fe                | \$25.00                 | \$25.00                    | $\Rightarrow$ | 0%       | • • • •      |
| 1.10%Ni; 40-50%Fe                | \$15.00                 | \$15.00                    | $\Rightarrow$ | 0%       | •            |
| 0.90%Ni; 49%Fe                   | \$30.50                 | \$30.50                    | $\Rightarrow$ | 0%       | • • • •      |
| 0.90%Ni; 48%Fe;<br>5% max Al2O3  | \$39.00                 | \$39.00                    | $\Rightarrow$ | 0%       | • • • •      |
| 0.90%Ni; 48%Fe;<br>7% max Al2O3  | \$24.00                 | \$24.00                    | $\Rightarrow$ | 0%       | • • • • •    |
| 0.80%Ni; 49%Fe                   | \$22.00                 | \$22.00                    | $\Rightarrow$ | 0%       |              |
| 0.80%Ni; 48%Fe                   | \$22.00                 | \$21.00                    | 1             | 5%       | • • • • •    |
| 0.70%Ni; 50%Fe                   | \$22.00                 | \$22.00                    | $\Rightarrow$ | 0%       | •            |
| 0.70%Ni; 49%Fe                   | \$20.00                 | \$20.00                    | $\Rightarrow$ | 0%       | •            |
| 0.70%Ni; 48%Fe                   | \$16.00                 | \$16.00                    | $\Rightarrow$ | 0%       | • • • • • •  |
| 0.60%Ni; 50%Fe                   | \$28.00                 | \$28.00                    | $\Rightarrow$ | 0%       | • • • • •    |
| 0.60%Ni; 49%Fe ;<br>8% max Al2O3 | \$10.80                 | \$11.25                    | 1             | -4%      | • • • •      |
| 0.60%Ni; 48%Fe                   | \$12.00                 | \$12.00                    | $\Rightarrow$ | 0%       | • • • • •    |