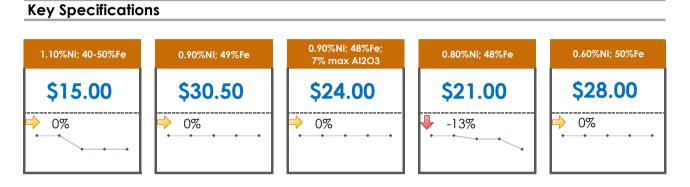

## **All Specifications**

| Specification                    | This Week<br>Base Price | Last Week<br>June 1st Week |               | % Change | 5-Week Trend                            |
|----------------------------------|-------------------------|----------------------------|---------------|----------|-----------------------------------------|
| 1.15%Ni; 38-40%Fe                | \$25.00                 | \$25.00                    | $\Rightarrow$ | 0%       | • • • • •                               |
| 1.10%Ni; 40-50%Fe                | \$15.00                 | \$15.00                    | 4             | 0%       |                                         |
| 0.90%Ni; 49%Fe                   | \$30.50                 | \$30.50                    | $\Rightarrow$ | 0%       | • • • • •                               |
| 0.90%Ni; 48%Fe;<br>5% max Al2O3  | \$39.00                 | \$39.00                    | ⇒             | 0%       | • • • • •                               |
| 0.90%Ni; 48%Fe;<br>7% max Al2O3  | \$24.00                 | \$24.00                    | ⇒             | 0%       | • • • • •                               |
| 0.80%Ni; 49%Fe                   | \$22.00                 | \$22.00                    | $\Rightarrow$ | 0%       | + + + + + + + + + + + + + + + + + + + + |
| 0.80%Ni; 48%Fe                   | \$21.00                 | \$24.00                    |               | -13%     | • • • • •                               |
| 0.70%Ni; 50%Fe                   | \$22.00                 | \$22.00                    | $\Rightarrow$ | 0%       |                                         |
| 0.70%Ni; 49%Fe                   | \$20.00                 | \$20.00                    | $\Rightarrow$ | 0%       |                                         |
| 0.70%Ni; 48%Fe                   | \$16.00                 | \$16.00                    | $\Rightarrow$ | 0%       | • • • • •                               |
| 0.60%Ni; 50%Fe                   | \$28.00                 | \$28.00                    | $\Rightarrow$ | 0%       | • • • • •                               |
| 0.60%Ni; 49%Fe ;<br>8% max Al2O3 | \$11.25                 | \$11.25                    | ⇒             | 0%       | • • • •                                 |
| 0.60%Ni; 48%Fe                   | \$12.00                 | \$12.00                    | ⇒             | 0%       | • • • • •                               |